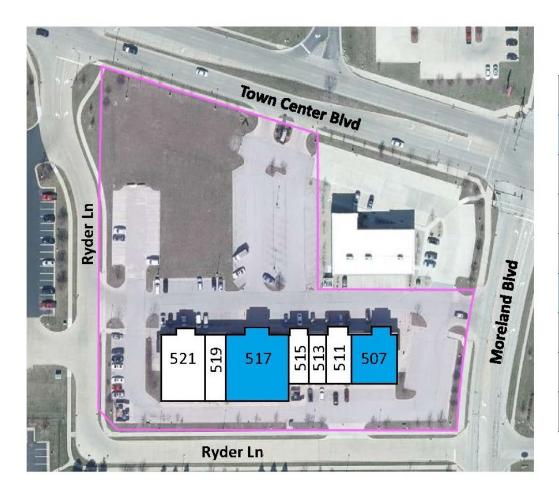

# Site Plan – Champaign Station

| Suite    | Tenant          | SF     |
|----------|-----------------|--------|
| 507      | Available       | 3,600  |
| 511      | Mariner Finance | 1,800  |
| 513      | Top Nails       | 1,200  |
| 515      | Ruby's          | 1,752  |
| 517      | Available       | 6,000  |
| 519      | Super Taco      | 2,000  |
| 521      | All About Eyes  | 4,800  |
| TOTAL SF |                 | 21,152 |