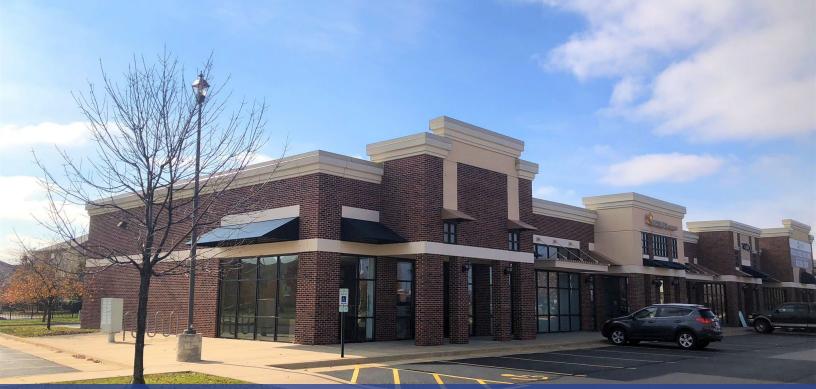

#### **PROPERTY DESCRIPTION**

Champaign Station is a 21,152 SF retail center located on the south side of Town Center Blvd. and adjacent to many national retailers. The exterior is beautifully finished with a combination of brick and block masonry. The center is conducive to a wide variety of users and provides fantastic signage opportunities and ample parking. The Landlord is willing to re-configure, subdivide, vanilla-box and/or provide a significant fit-out allowance for qualified tenants.

**Suite 507**: 3,700 SF end cap. The suite is currently configured as a combination of open space and small offices and provides an opportunity for outdoor seating on the east end of the building.

**Suite 517**: 6,000 SF (divisible) inline suite. The suite is currently configured with an interior vestibule entrance, large open area with exposed ceilings, break room offices, restrooms and multiple large flex rooms.