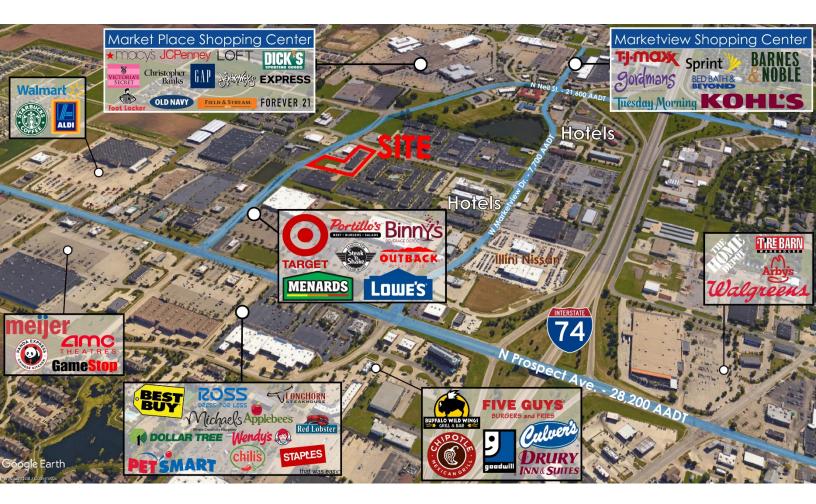

#### **AREA DESCRIPTION**

Located on Town Center Blvd. and is positioned directly between N. Prospect and N. Neil, which are both dominant retail corridors in Champaign. Town Center Blvd. is easily accessed from Interstates 74 and 57 and leads directly to a Market Place Shopping Center entrance. Surrounding properties include an abundance of hotels, apartments, retail, restaurants and car dealerships. Some of the neighboring major retailers include Menards, Target, Hobby Lobby, Lowe's, Macy's, Dick's Sporting Goods, Sam's Club and Meijer.