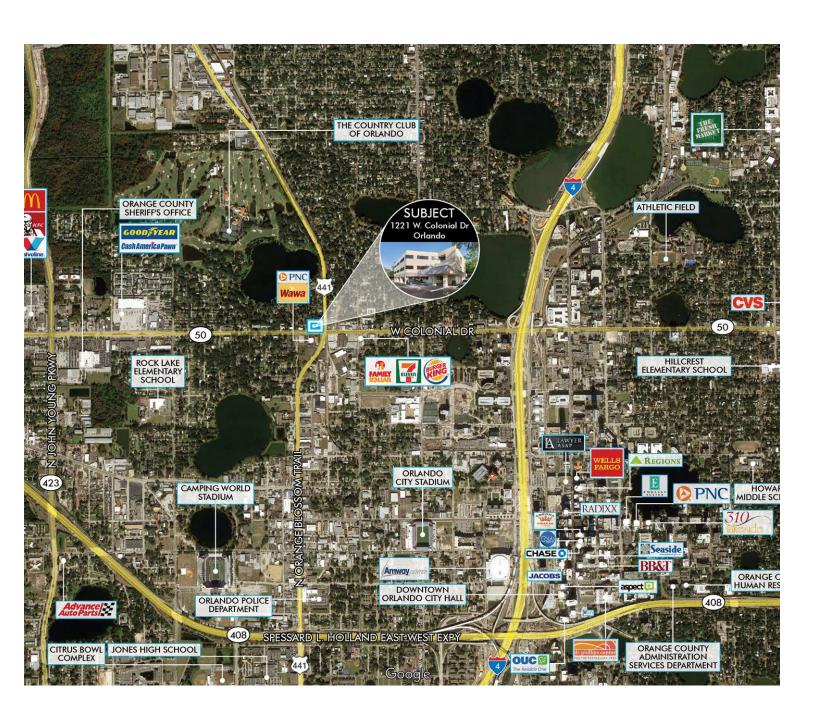

### 1221 W. COLONIAL DR. ORLANDO, FL 32804

| TRAFFIC COUNT          |             |
|------------------------|-------------|
| N Orange Blossom Trail | 28,500 AADT |
| W. Colonial Dr.        | 48,000 AADT |