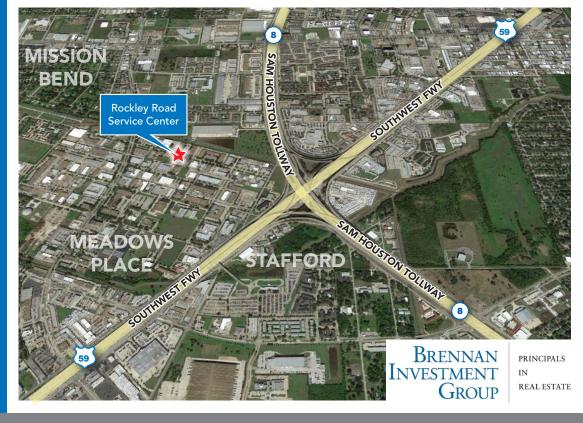

#### **PROPERTY FEATURES**

**Southwest Area** 10622 Rockley Rd Houston, TX 77099

- 9,958 SF Available
- Great Access to Both Beltway 8 and I-59 South
- Individual Glass Storefronts
- 14'6" Clear Height
- Semi-Dock Ramp Loading / Rear Load
- Tilt-up Concrete Construction
- All Concrete Paving
- Extensive Landscaping



## Rockley Road Business Center 9,958 SF AVAILABLE



Transwestern Houstor

1900 West Loop South, Suite 1300

P: 713 270 7700 • F: 713 271 8172

Houston, Texas 77027

VINCE STRAKE

713.490.3784

vince.strake@transwestern.com

JUDE FILIPPONE

713.270.3318 jude.filippone@transwestern.com





### Floor Plan

### BRENNAN PRINCIPALS INVESTMENT IN REAL ESTATE

# Rockley Road Business Center 9,958 SF AVAILABLE



Transwestern Houston • 1900 West Loop South, Suite 1300 • Houston, Texas 7702

P: 713 270 7700 • F: 713 271 8172

VINCE STRAKE 713.490.3784

vince.strake@transwestern.com

JUDE FILIPPONE

713.270.3318 jude.filippone@transwestern.com