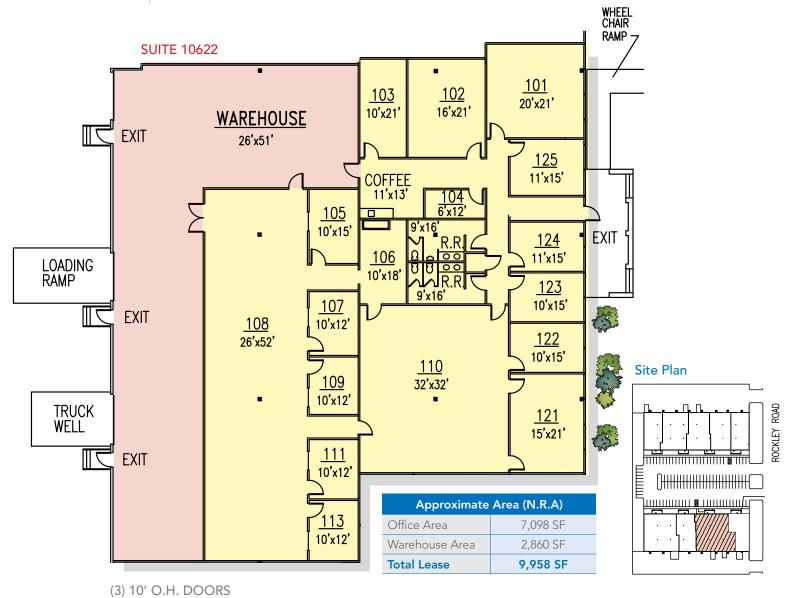

### Floor Plan

#### **PROPERTY FEATURES**

**Southwest Area** 10622 Rockley Rd Houston, TX 77099

- 9,958 SF Available
- Great Access to Both Beltway 8 and I-59 South
- Individual Glass Storefronts
- 14'6" Clear Height
- Semi-Dock Ramp Loading / Rear Load
- Tilt-up Concrete Construction
- All Concrete Paving
- Extensive Landscaping