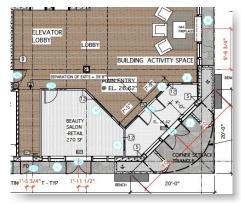

# PROPERTY PHOTOS

The Adriana 22525 7th Ave S | Des Moines, WA 98198

**Ground Floor Layout** 

Space #2: 775 SF

Street Frontage for Spaces #1 & #2

Space #1: 987 SF

Space #3 Jc\_qcb: 270 SF

Space #3 Directly Next to Grand Entrance