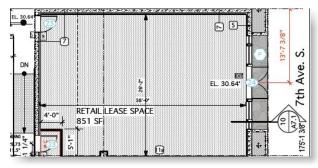

# PROPERTY PHOTOS

The Adriana 22525 7th Ave S | Des Moines, WA 98198

**Ground Floor Layout** 

Space #2: 775 SF

Street Frontage for Spaces #1 & #2

Space #1: 987 SF

Space #3 Jc\_qcb: 270 SF

Space #3 Directly Next to Grand Entrance