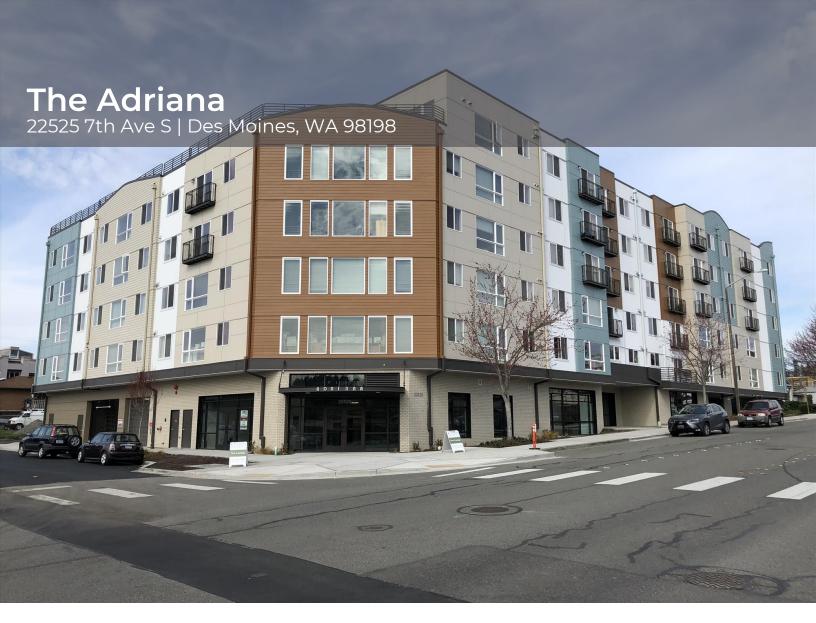

#### PROPERTY DESCRIPTION

The Adriana 22525 7th Ave S | Des Moines, WA 98198

### **Executive Summary**

Venture Real Estate Group, LLC is pleased to present, The Adriana. There are currently two commercial spaces for lease. The first space is 775 sf at \$18/sf plus \$3NNN the second space is 987 sf at \$18/sf plus \$3NNN parking is negotiable. Both spaces are a blank canvas waiting to become your dream office, retail, medical, or flex space.

High visibility frontage along 7th Avenue South along with steady foot traffic from The Adriana's residents and visitors will provide great exposure for any business. The Adriana is home to 119 premier, senior-living apartment units, this world-class building offers a select amount of highly-desirable commercial space in the heart of Downtown Des Moines in the newly formed Marina District, just steps away from the Des Moines Marina and Waterfront. The roof-top deck offers sweeping views of the Puget Sound and is now open to the public.