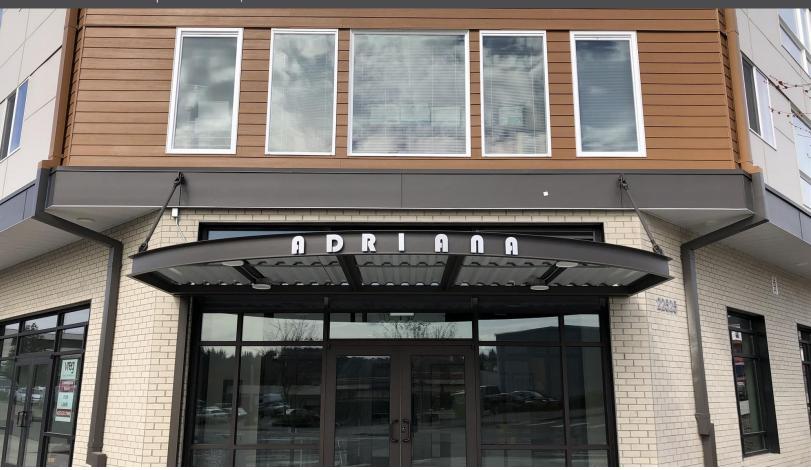

# PROPERTY PHOTOS

The Adriana 22525 7th Ave S | Des Moines, WA 98198

**Ground Floor Layout** 

Space #2: 775 SF

Street Frontage for Spaces #1 & #2

Space #1: 987 SF

Space #3 Jc\_qcb: 270 SF

Space #3 Directly Next to Grand Entrance