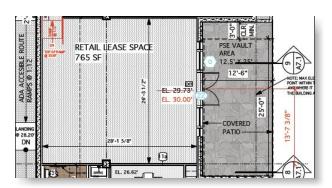

# PROPERTY PHOTOS

The Adriana 22525 7th Ave S | Des Moines, WA 98198

**Ground Floor Layout** 

Space #2: 775 SF

Street Frontage for Spaces #1 & #2

Space #1: 987 SF

Space #3 Jc\_qcb: 270 SF

Space #3 Directly Next to Grand Entrance