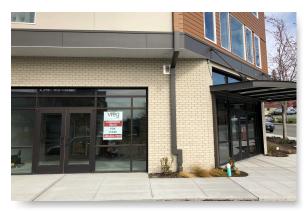

# PROPERTY PHOTOS

The Adriana 22525 7th Ave S | Des Moines, WA 98198

**Ground Floor Layout** 

Space #2: 775 SF

Street Frontage for Spaces #1 & #2

Space #1: 987 SF

Space #3 Jc\_qcb: 270 SF

Space #3 Directly Next to Grand Entrance