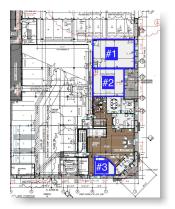

# PROPERTY PHOTOS

The Adriana 22525 7th Ave S | Des Moines, WA 98198

**Ground Floor Layout** 

Space #2: 775 SF

Street Frontage for Spaces #1 & #2

Space #1: 987 SF

Space #3 Jc\_qcb: 270 SF

Space #3 Directly Next to Grand Entrance