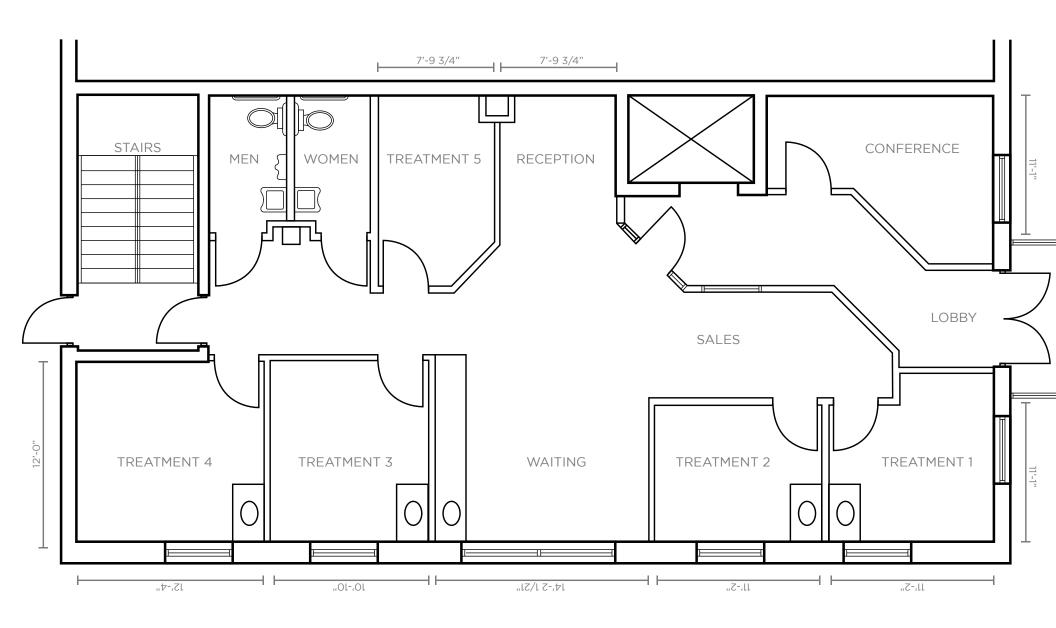

## **PROPERTY HIGHLIGHTS**

- 1,800 SF fully built out and furnished salon & spa
- Super Regional Trade area with highway access & new hotels
- Across the street from Belden Village Mall with 23,650 VPD in front of the site