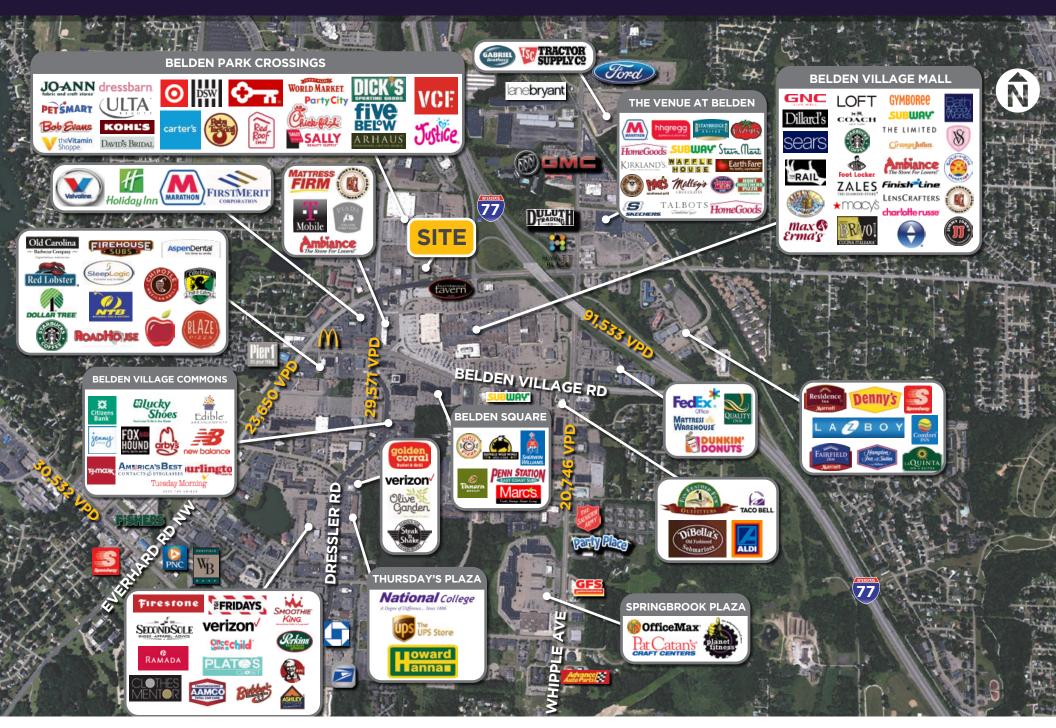

## **PROPERTY HIGHLIGHTS**

- 1,800 SF fully built out and furnished salon & spa
- Super Regional Trade area with highway access & new hotels
- Across the street from Belden Village Mall with 23,650 VPD in front of the site