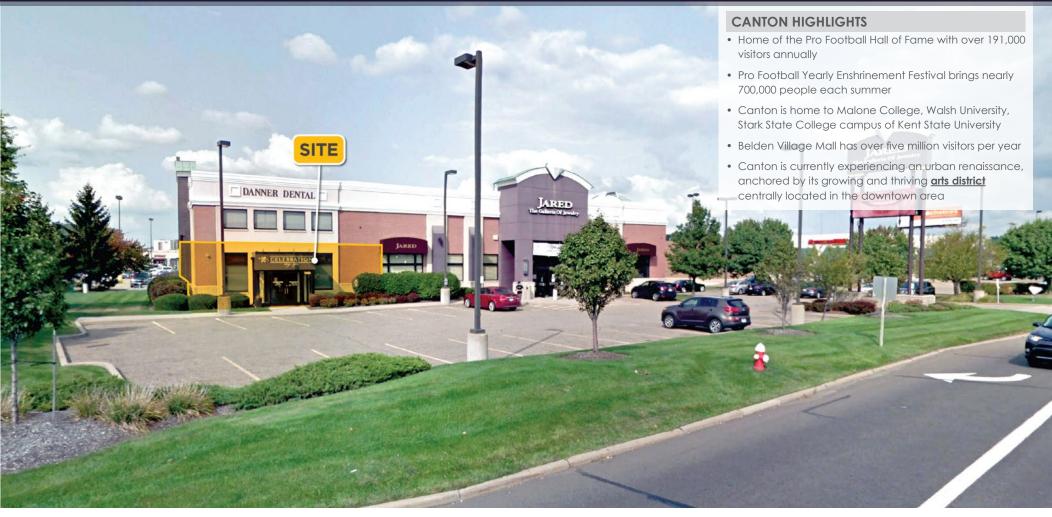

## **PROPERTY HIGHLIGHTS**

- 1,800 SF fully built out and furnished salon & spa
- Super Regional Trade area with highway access & new hotels
- Across the street from Belden Village Mall with 23,650 VPD in front of the site