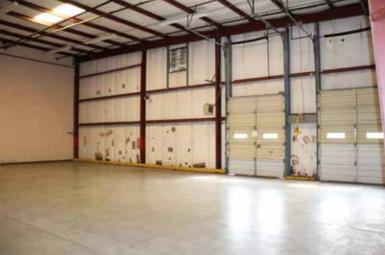

## **BUILDING DESCRIPTION**

- 25,200 SF
- · Free-standing building
- One drive-in door
- Two dock-high doors
- · Yard space available
- Located on 59.16 acres
- 2:1000 SF parking ratio
- Zoned manufacturing and industrial (MI)
- Front load configuration
- 400/277v, three-phase, 2000amp
- Wet sprinkler system
- Metal and steel construction
- · Well-suited for bulk warehousing
- Duke Progress Energy operates a 230,000-watt substation located on-site