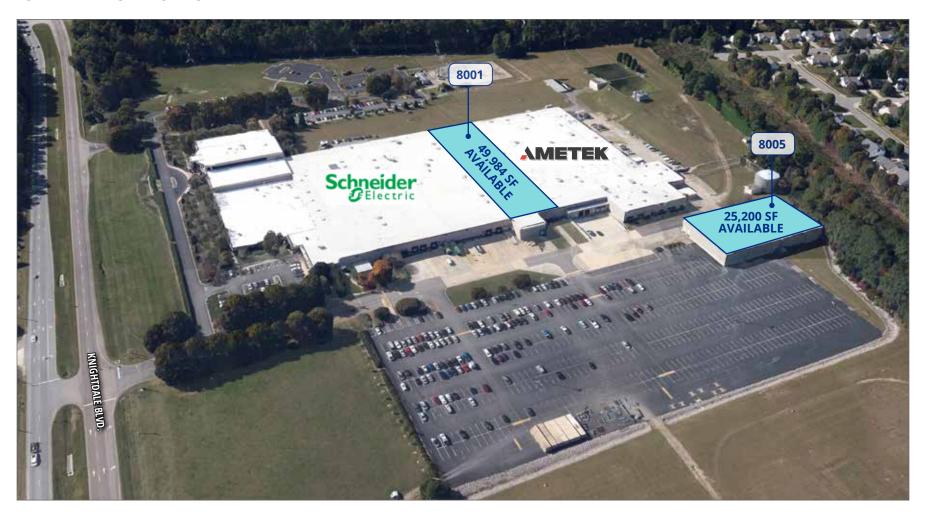

# 8005 KNIGHTDALE BLVD. KNIGHTDALE, NC 27545

**FLOOR PLAN & AERIAL** 

# ASKING RATE

\$6.00/SF, NNN \$1.00/SF TICAM