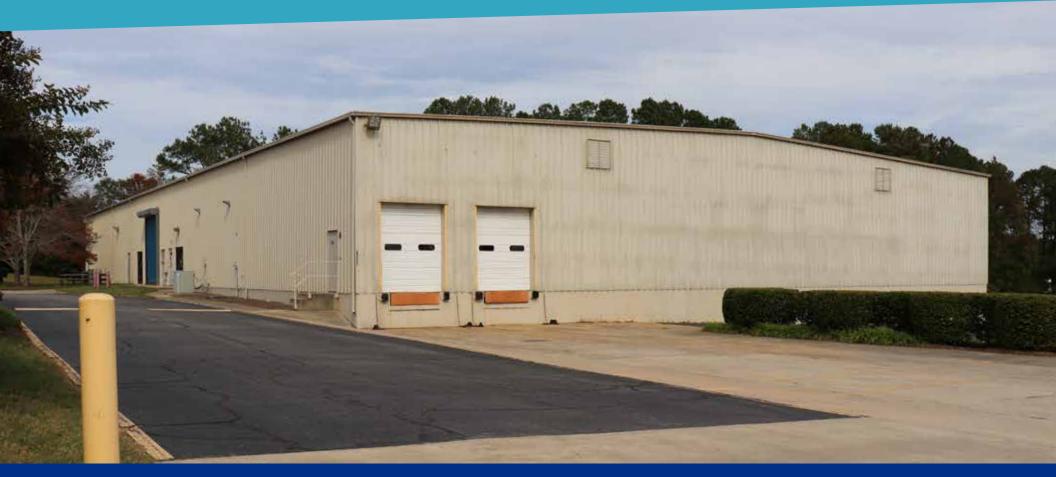

## **BUILDING DESCRIPTION**

- 25,200 SF
- · Free-standing building
- One drive-in door
- Two dock-high doors
- · Yard space available
- Located on 59.16 acres
- 2:1000 SF parking ratio
- Zoned manufacturing and industrial (MI)
- Front load configuration
- 400/277v, three-phase, 2000amp
- Wet sprinkler system
- Metal and steel construction
- · Well-suited for bulk warehousing
- Duke Progress Energy operates a 230,000-watt substation located on-site

## **BIRD'S EYE VIEW OF EAST POINT**