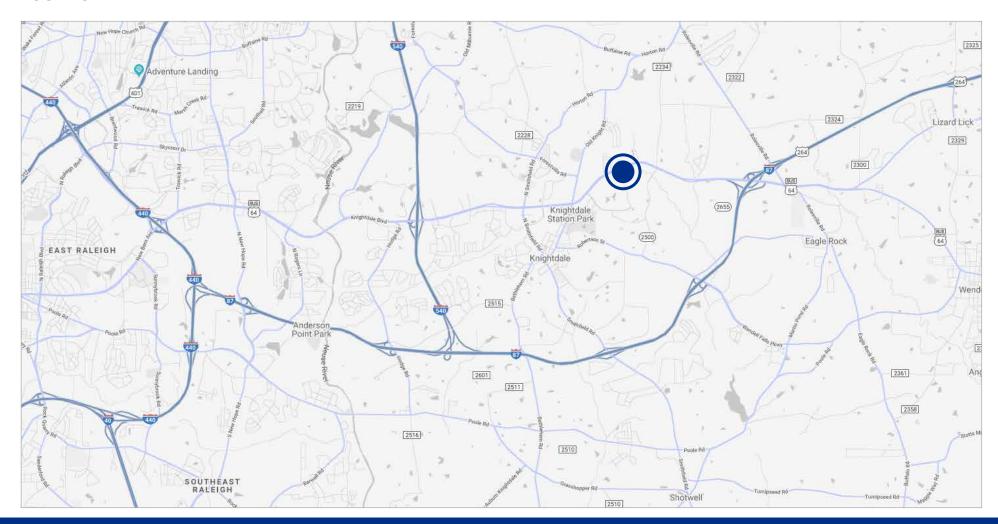

#### **LOCATION DESCRIPTION**

- Located on the east end of Knightdale, close to US-64 Bypass
- Located along US-64 Business
- 2.5 miles to US-64 Bypass/US-264/I-495
- 3.2 miles to I-540
- 7.3 miles to I-440
- 29 miles to I-95
- Three miles to power center with plenty of amenities

# **LOCATION MAP**