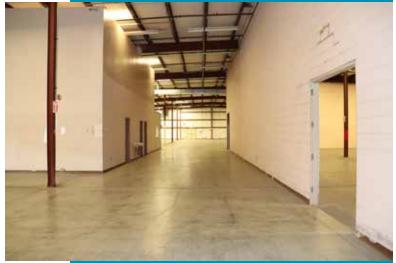

## **BUILDING DESCRIPTION**

- 25,200 SF
- · Free-standing building
- One drive-in door
- Two dock-high doors
- · Yard space available
- Located on 59.16 acres
- 2:1000 SF parking ratio
- Zoned manufacturing and industrial (MI)
- Front load configuration
- 400/277v, three-phase, 2000amp
- Wet sprinkler system
- Metal and steel construction
- · Well-suited for bulk warehousing
- Duke Progress Energy operates a 230,000-watt substation located on-site

## **BIRD'S EYE VIEW OF EAST POINT**