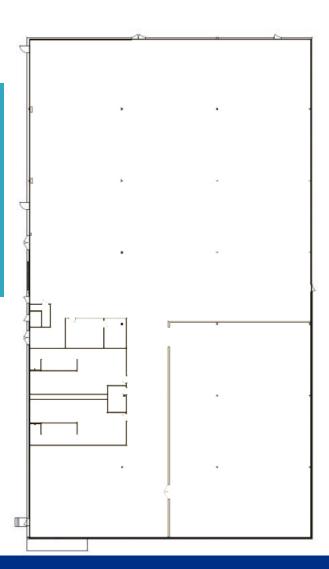

Yard space available
- Located on 59.16 acres
- 2:1000 SF parking ratio
- Zoned manufacturing and industrial (MI)
- Front load configuration
- 400/277v, three-phase, 2000amp
- Wet sprinkler system
- Metal and steel construction
- · Well-suited for bulk warehousing
- Duke Progress Energy operates a 230,000-watt substation located on-site

#### **LOCATION DESCRIPTION**

- Located on the east end of Knightdale, close to US-64 Bypass
- Located along US-64 Business
- 2.5 miles to US-64 Bypass/US-264/I-495
- 3.2 miles to I-540
- 7.3 miles to I-440
- 29 miles to I-95
- Three miles to power center with plenty of amenities

# **INDUSTRIAL SPACE FOR LEASE**





# **DAN MCCLOY**



# 8005 KNIGHTDALE BLVD. KNIGHTDALE, NC 27545

**FLOOR PLAN & AERIAL** 

# ASKING RATE

\$6.00/SF, NNN \$1.00/SF TICAM





## **DAN MCCLOY**



# 8005 KNIGHTDALE BLVD.

# **KNIGHTDALE, NC 27545**





**INDUSTRIAL SPACE FOR LEASE** 





# **DAN MCCLOY**

dmccloy@trademarkproperties.com 919.227.5524 direct 919.270.9587 mobile



1001 Wade Avenue, Suite 300, Raleigh, NC 27605 trademarkproperties.com • 919.782.5552

# **INDUSTRIAL SPACE FOR LEASE**

# 8005 KNIGHTDALE BLVD. KNIGHTDALE, NC 27545

## **BIRD'S EYE VIEW OF EAST POINT**



## **DAN MCCLOY**



# 8005 KNIGHTDALE BLVD. KNIGHTDALE, NC 27545

# **LOCATION MAP**



## **DAN MCCLOY**