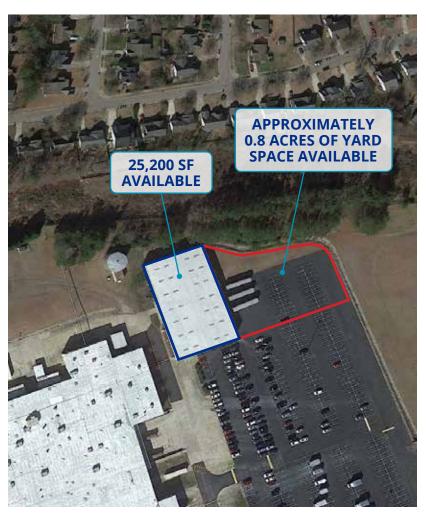

# 8005 KNIGHTDALE BLVD. KNIGHTDALE, NC 27545

**FLOOR PLAN & AERIAL** 

## **BUILDING DESCRIPTION**

- 25,200 SF
- · Free-standing building
- One drive-in door
- Two dock-high doors
- · Yard space available
- Located on 59.16 acres
- 2:1000 SF parking ratio
- Zoned manufacturing and industrial (MI)
- Front load configuration
- 400/277v, three-phase, 2000amp
- Wet sprinkler system
- Metal and steel construction
- · Well-suited for bulk warehousing
- Duke Progress Energy operates a 230,000-watt substation located on-site