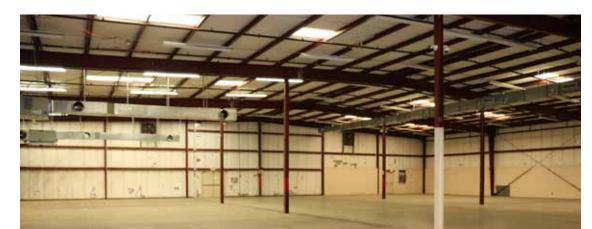

## **BUILDING DESCRIPTION**

- 25,200 SF
- · Free-standing building
- One drive-in door
- Two dock-high doors
- · Yard space available
- Located on 59.16 acres
- 2:1000 SF parking ratio
- Zoned manufacturing and industrial (MI)
- Front load configuration
- 400/277v, three-phase, 2000amp
- Wet sprinkler system
- Metal and steel construction
- · Well-suited for bulk warehousing
- Duke Progress Energy operates a 230,000-watt substation located on-site