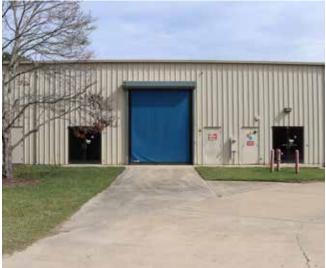

## **BUILDING DESCRIPTION**

- 25,200 SF
- · Free-standing building
- One drive-in door
- Two dock-high doors
- · Yard space available
- Located on 59.16 acres
- 2:1000 SF parking ratio
- Zoned manufacturing and industrial (MI)
- Front load configuration
- 400/277v, three-phase, 2000amp
- Wet sprinkler system
- Metal and steel construction
- · Well-suited for bulk warehousing
- Duke Progress Energy operates a 230,000-watt substation located on-site