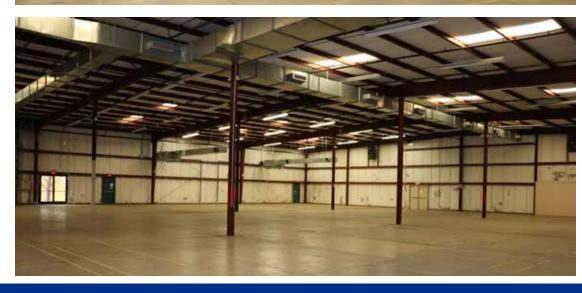

## **BUILDING DESCRIPTION**

- 25,200 SF
- · Free-standing building
- One drive-in door
- Two dock-high doors
- · Yard space available
- Located on 59.16 acres
- 2:1000 SF parking ratio
- Zoned manufacturing and industrial (MI)
- Front load configuration
- 400/277v, three-phase, 2000amp
- Wet sprinkler system
- Metal and steel construction
- · Well-suited for bulk warehousing
- Duke Progress Energy operates a 230,000-watt substation located on-site