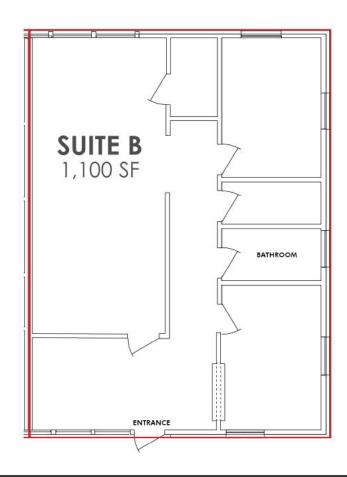

#### **AVAILABLE**

Suite B: 1,100 Suite C: 2,164

### **SUITE B**

684 POOLE ROAD | WESTMINSTER, MARYLAND 21157

Suite B - Consists of (4) exam rooms, a reception area, a waiting room, a storage area and a large private office