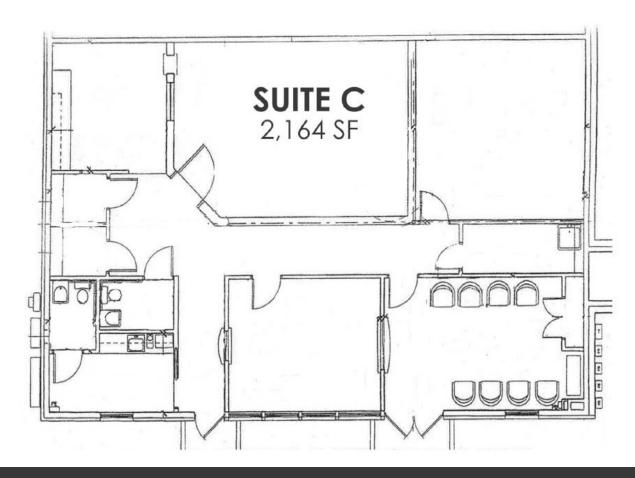

#### **AVAILABLE**

Suite B: 1,100 Suite C: 2,164

### **SUITE C**

684 POOLE ROAD | WESTMINSTER, MARYLAND 21157

Suite C - Consists of a reception area, a large open work area, private offices, and a conference room. It is a former MRI space with 3-phase power.