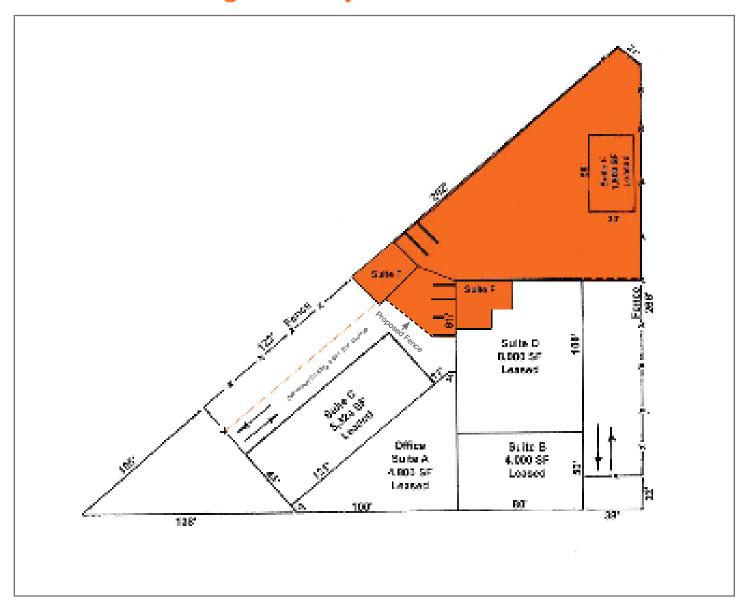

### 3655 East Marginal Way South

3655 E Marginal Way S Suites E & F Seattle, WA

Suite E: 1,500 SF shop

Suite F: 1,400 SF shop/office

Approx 17,000 SF yard

Visibility to E Marginal Way S

\$5,100.00 per month, NNN