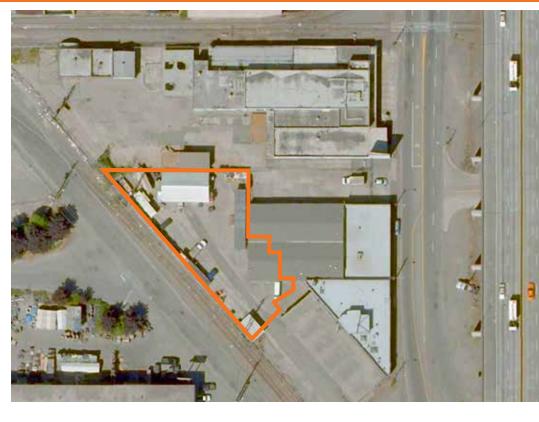

### 3655 East Marginal Way South

3655 E Marginal Way S Suites E & F Seattle, WA

Suite E: 1,500 SF shop

Suite F: 1,400 SF shop/office

Approx 17,000 SF yard

Visibility to E Marginal Way S

\$5,100.00 per month, NNN