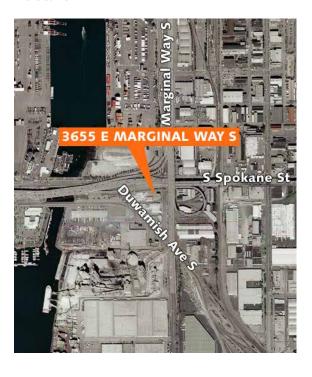

# For Lease

### 3655 East Marginal Way South

3655 E Marginal Way S Suites E & F Seattle, WA

Suite E: 1,500 SF shop

Suite F: 1,400 SF shop/office

Approx 17,000 SF yard

Visibility to E Marginal Way S

\$5,100.00 per month, NNN

Free on-site parking

Close-in Seattle location

Available July 1, 2017

NNN: \$435.00 per month



#### Location



#### Contact

Jim Kidder, SIOR 206.248.7328 jkidder@kiddermathews.com

Nick Ramirez 206.248.6521 nramirez@kiddermathews.com



## 3655 East Marginal Way South



#### Contact

Jim Kidder, SIOR 206.248.7328 jkidder@kiddermathews.com Nick Ramirez 206.248.6521 nramirez@kiddermathews.com