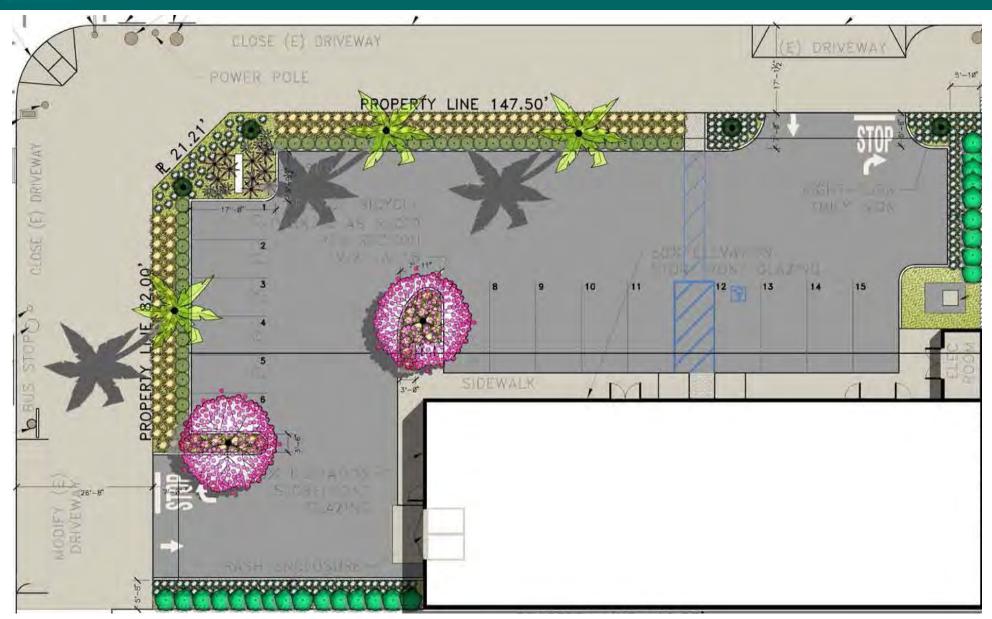

E   | 5-MILE   |
|--------------------------|----------|----------|----------|
| POPULATION               | 60,744   | 302,270  | 800,743  |
| AVG HH INCOME            | \$49,653 | \$65,473 | \$76,645 |



#### **FEATURES + AMENITIES**

- APPROX. 1,846 SQFT AVAILABLE (DIVISIBLE TO 943 SQFT)
- JOIN BRAND NEW 7-ELEVEN
- FOOD USE PERMITTED
- NEW CONSTRUCTION CENTER WITH EXCELLENT CURB APPEAL
- MONUMENT SIGNAGE
- AMPLE PARKING
- CONVENIENT INGRESS + EGRESS
- MAJOR SIGNALIZED INTERSECTION
- BOTH EAST/WEST + NORTH/SOUTH MAIN THROUGHFARES
- EXCELLENT STREET EXPOSURE
- HIGH TRAFFIC COUNTS
- DENSE DEMOGRAPHICS
- COUNTLESS NATIONAL RETAILERS IN THE IMMEDIATE VICINITY

EXCLUSIVELY REPRESENTED BY

#### **JASON EHRENPREIS**

CA REAL ESTATE LIC #1265002 310.231.5213 JASON@CBM1.COM



### **SITE PLAN**





## NORTH + WEST ELEVATIONS



**North Elevation** 



**West Elevation** 



# 3-D RENDERING—CORNER VIEW



Corner View, Arlington Avenue and Venice Boulevard



# 3-D RENDERING—SIDE VIEW



View along Arlington Avenue



### **AERIAL PHOTOS**





#### **DEMOGRAPHICS**

### 2580 VENICE BOULEVARD | LOS ANGELES, CA 90019

|