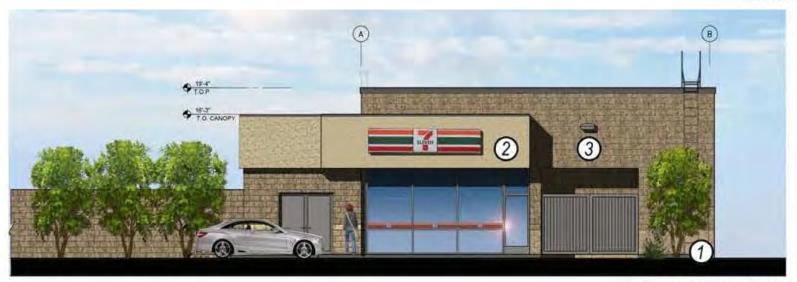

----------|----------|
| POPULATION               | 60,744   | 302,270  | 800,743  |
| AVG HH INCOME            | \$49,653 | \$65,473 | \$76,645 |



#### **FEATURES + AMENITIES**

- APPROX. 1,846 SQFT AVAILABLE (DIVISIBLE TO 943 SQFT)
- JOIN BRAND NEW 7-ELEVEN
- FOOD USE PERMITTED
- NEW CONSTRUCTION CENTER WITH EXCELLENT CURB APPEAL
- MONUMENT SIGNAGE
- AMPLE PARKING
- CONVENIENT INGRESS + EGRESS
- MAJOR SIGNALIZED INTERSECTION
- BOTH EAST/WEST + NORTH/SOUTH MAIN THROUGHFARES
- EXCELLENT STREET EXPOSURE
- HIGH TRAFFIC COUNTS
- DENSE DEMOGRAPHICS
- COUNTLESS NATIONAL RETAILERS IN THE IMMEDIATE VICINITY

EXCLUSIVELY REPRESENTED BY

#### **JASON EHRENPREIS**

CA REAL ESTATE LIC #1265002 310.231.5213 JASON@CBM1.COM



### **SITE PLAN**





## NORTH + WEST ELEVATIONS



**North Elevation** 



**West Elevation** 



# 3-D RENDERING—CORNER VIEW



Corner View, Arlington Avenue and Venice Boulevard



# 3-D RENDERING—SIDE VIEW



View along Arlington Avenue



### **AERIAL PHOTOS**





#### **DEMOGRAPHICS**

### 2580 VENICE BOULEVARD | LOS ANGELES, CA 90019

|