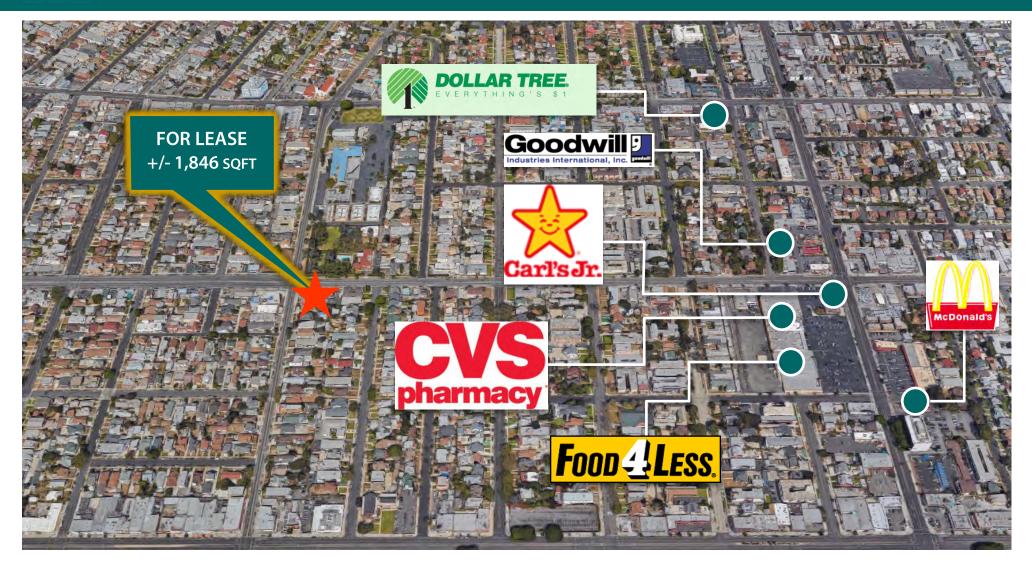

### **AERIAL PHOTOS**

#### **FEATURES + AMENITIES**

- APPROX. 1,846 SQFT AVAILABLE (DIVISIBLE TO 943 SQFT)
- JOIN BRAND NEW 7-ELEVEN
- FOOD USE PERMITTED
- NEW CONSTRUCTION CENTER WITH EXCELLENT CURB APPEAL
- MONUMENT SIGNAGE
- AMPLE PARKING
- CONVENIENT INGRESS + EGRESS
- MAJOR SIGNALIZED INTERSECTION
- BOTH EAST/WEST + NORTH/SOUTH MAIN THROUGHFARES
- EXCELLENT STREET EXPOSURE
- HIGH TRAFFIC COUNTS
- DENSE DEMOGRAPHICS
- COUNTLESS NATIONAL RETAILERS IN THE IMMEDIATE VICINITY