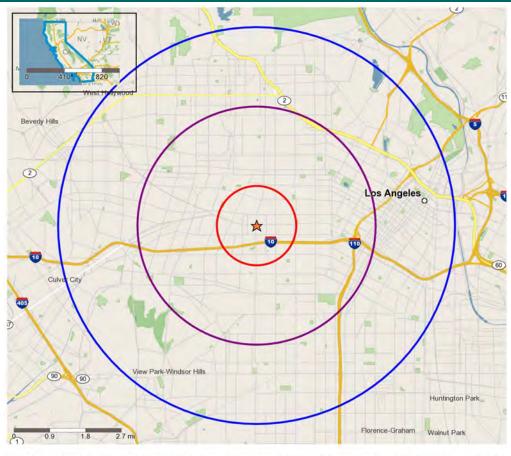

#### **DEMOGRAPHICS**

# JOIN NEW 7-ELEVEN ANCHORED SHOPPING CENTER DEVELOPMENT

2580 VENICE BOULEVARD | LOS ANGELES, CA 90019

| DEMOGRAPHICS<br>SNAPSHOT | 1-MILE   | 3-MILE   | 5-MILE   |
|--------------------------|----------|----------|----------|
| POPULATION               | 60,744   | 302,270  | 800,743  |
| AVG HH INCOME            | \$49,653 | \$65,473 | \$76,645 |