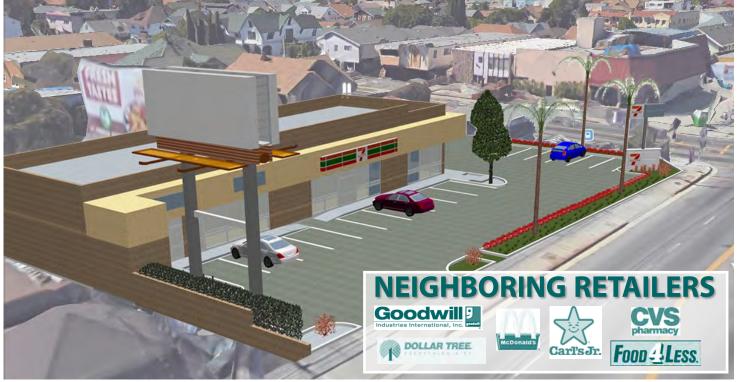

# FOR LEASE JOIN NEW 7-ELEVEN ANCHORED SHOPPING CENTER DEVELOPMENT 2580 VENICE BOULEVARD LOS ANGELES, CA 90019

#### **JASON EHRENPREIS**

CA REAL ESTATE LIC #01741961 310.231.5213 JASON@CBM1,COM 1517 S. SEPULVEDA BLVD. | LOS ANGELES, CA 90025 **CBM1.COM** 





# JOIN NEW 7-ELEVEN ANCHORED SHOPPING CENTER DEVELOPMENT

2580 VENICE BOULEVARD | LOS ANGELES, CA 90019



| DEMOGRAPHICS<br>SNAPSHOT | 1-MILE   | 3-MILE   | 5-MILE   |
|--------------------------|----------|----------|----------|
| POPULATION               | 60,744   | 302,270  | 800,743  |
| AVG HH INCOME            | \$49,653 | \$65,473 | \$76,645 |



#### **FEATURES + AMENITIES**

- APPROX. 1,846 SQFT AVAILABLE (DIVISIBLE TO 943 SQFT)
- JOIN BRAND NEW 7-ELEVEN
- FOOD USE PERMITTED
- NEW CONSTRUCTION CENTER WITH EXCELLENT CURB APPEAL
- MONUMENT SIGNAGE
- AMPLE PARKING
- CONVENIENT INGRESS + EGRESS
- MAJOR SIGNALIZED INTERSECTION
- BOTH EAST/WEST + NORTH/SOUTH MAIN THROUGHFARES
- EXCELLENT STREET EXPOSURE
- HIGH TRAFFIC COUNTS
- DENSE DEMOGRAPHICS
- COUNTLESS NATIONAL RETAILERS IN THE IMMEDIATE VICINITY

EXCLUSIVELY REPRESENTED BY

#### **JASON EHRENPREIS**

CA REAL ESTATE LIC #1265002 310