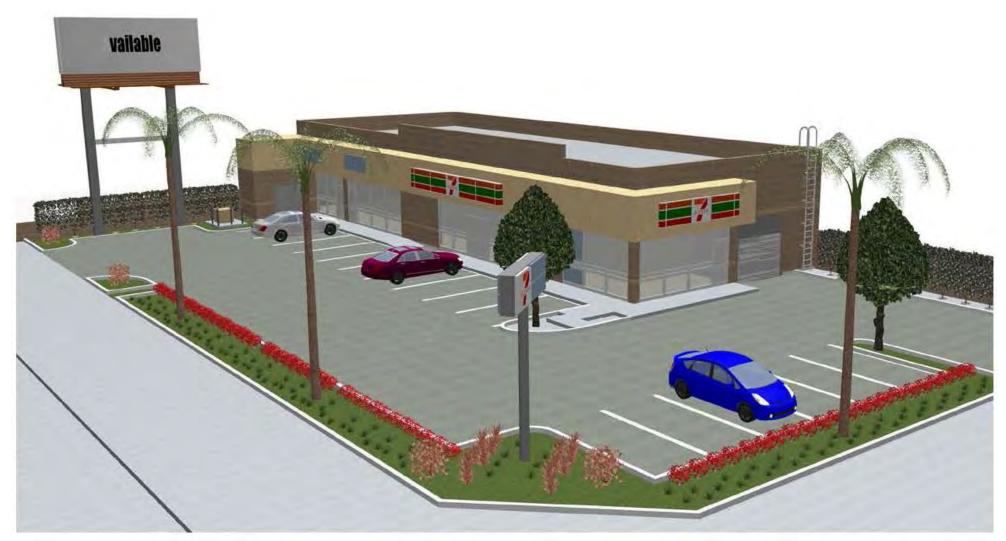

,744   | 302,270  | 800,743  |
| AVG HH INCOME            | \$49,653 | \$65,473 | \$76,645 |



#### **FEATURES + AMENITIES**

- APPROX. 1,846 SQFT AVAILABLE (DIVISIBLE TO 943 SQFT)
- JOIN BRAND NEW 7-ELEVEN
- FOOD USE PERMITTED
- NEW CONSTRUCTION CENTER WITH EXCELLENT CURB APPEAL
- MONUMENT SIGNAGE
- AMPLE PARKING
- CONVENIENT INGRESS + EGRESS
- MAJOR SIGNALIZED INTERSECTION
- BOTH EAST/WEST + NORTH/SOUTH MAIN THROUGHFARES
- EXCELLENT STREET EXPOSURE
- HIGH TRAFFIC COUNTS
- DENSE DEMOGRAPHICS
- COUNTLESS NATIONAL RETAILERS IN THE IMMEDIATE VICINITY

EXCLUSIVELY REPRESENTED BY

#### **JASON EHRENPREIS**

CA REAL ESTATE LIC #1265002 310.231.5213 JASON@CBM1.COM



### **SITE PLAN**





## NORTH + WEST ELEVATIONS



**North Elevation** 



**West Elevation** 



# 3-D RENDERING—CORNER VIEW



Corner View, Arlington Avenue and Venice Boulevard



# 3-D RENDERING—SIDE VIEW



View along Arlington Avenue



### **AERIAL PHOTOS**





#### **DEMOGRAPHICS**

### 2580 VENICE BOULEVARD | LOS ANGELES, CA 90019

|