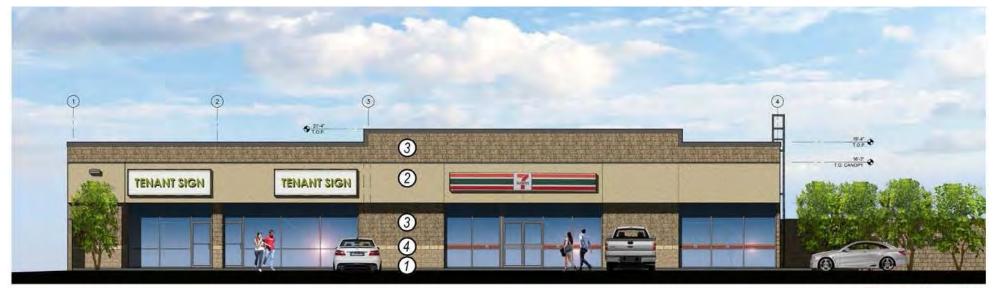

------------|----------|----------|----------|
| POPULATION               | 60,744   | 302,270  | 800,743  |
| AVG HH INCOME            | \$49,653 | \$65,473 | \$76,645 |



#### **FEATURES + AMENITIES**

- APPROX. 1,846 SQFT AVAILABLE (DIVISIBLE TO 943 SQFT)
- JOIN BRAND NEW 7-ELEVEN
- FOOD USE PERMITTED
- NEW CONSTRUCTION CENTER WITH EXCELLENT CURB APPEAL
- MONUMENT SIGNAGE
- AMPLE PARKING
- CONVENIENT INGRESS + EGRESS
- MAJOR SIGNALIZED INTERSECTION
- BOTH EAST/WEST + NORTH/SOUTH MAIN THROUGHFARES
- EXCELLENT STREET EXPOSURE
- HIGH TRAFFIC COUNTS
- DENSE DEMOGRAPHICS
- COUNTLESS NATIONAL RETAILERS IN THE IMMEDIATE VICINITY

EXCLUSIVELY REPRESENTED BY

#### **JASON EHRENPREIS**

CA REAL ESTATE LIC #1265002 310.231.5213 JASON@CBM1.COM



### **SITE PLAN**





## NORTH + WEST ELEVATIONS



**North Elevation** 



**West Elevation** 



# 3-D RENDERING—CORNER VIEW



Corner View, Arlington Avenue and Venice Boulevard



# 3-D RENDERING—SIDE VIEW



View along Arlington Avenue



### **AERIAL PHOTOS**





#### **DEMOGRAPHICS**

### 2580 VENICE BOULEVARD | LOS ANGELES, CA 90019

|