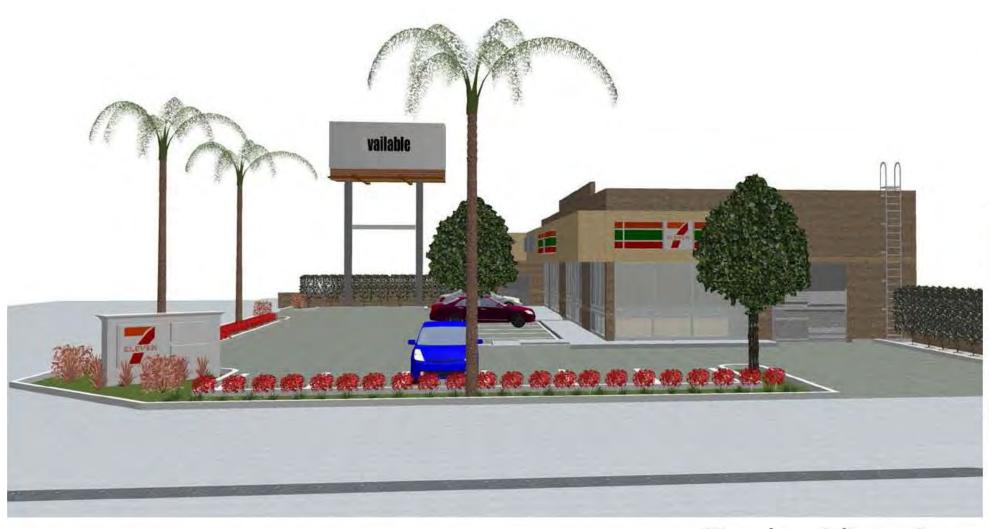

$76,645 |



#### **FEATURES + AMENITIES**

- APPROX. 1,846 SQFT AVAILABLE (DIVISIBLE TO 943 SQFT)
- JOIN BRAND NEW 7-ELEVEN
- FOOD USE PERMITTED
- NEW CONSTRUCTION CENTER WITH EXCELLENT CURB APPEAL
- MONUMENT SIGNAGE
- AMPLE PARKING
- CONVENIENT INGRESS + EGRESS
- MAJOR SIGNALIZED INTERSECTION
- BOTH EAST/WEST + NORTH/SOUTH MAIN THROUGHFARES
- EXCELLENT STREET EXPOSURE
- HIGH TRAFFIC COUNTS
- DENSE DEMOGRAPHICS
- COUNTLESS NATIONAL RETAILERS IN THE IMMEDIATE VICINITY

EXCLUSIVELY REPRESENTED BY

#### **JASON EHRENPREIS**

CA REAL ESTATE LIC #1265002 310.231.5213 JASON@CBM1.COM



### **SITE PLAN**





## NORTH + WEST ELEVATIONS



**North Elevation** 



**West Elevation** 



# 3-D RENDERING—CORNER VIEW



Corner View, Arlington Avenue and Venice Boulevard



# 3-D RENDERING—SIDE VIEW



View along Arlington Avenue



### **AERIAL PHOTOS**





#### **DEMOGRAPHICS**

### 2580 VENICE BOULEVARD | LOS ANGELES, CA 90019

|