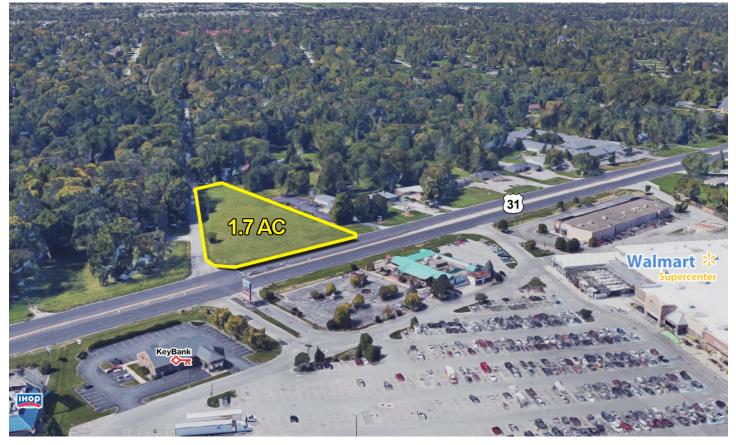

## **Hickory Centre**

US 31 South & Hickory Lane, Indianapolis, 46227

TRAFFIC COUNTS US 31 South - 56,011 ADT

## +/- 1.7 Acre Outlot For Lease

- Sits on US-31 with tremendous street frontage
- Very dense population and over 56,000 car per day
- Zoned C1 a rezone will be considered
- Located at a signalized intersection across from a very busy Walmart Supercenter