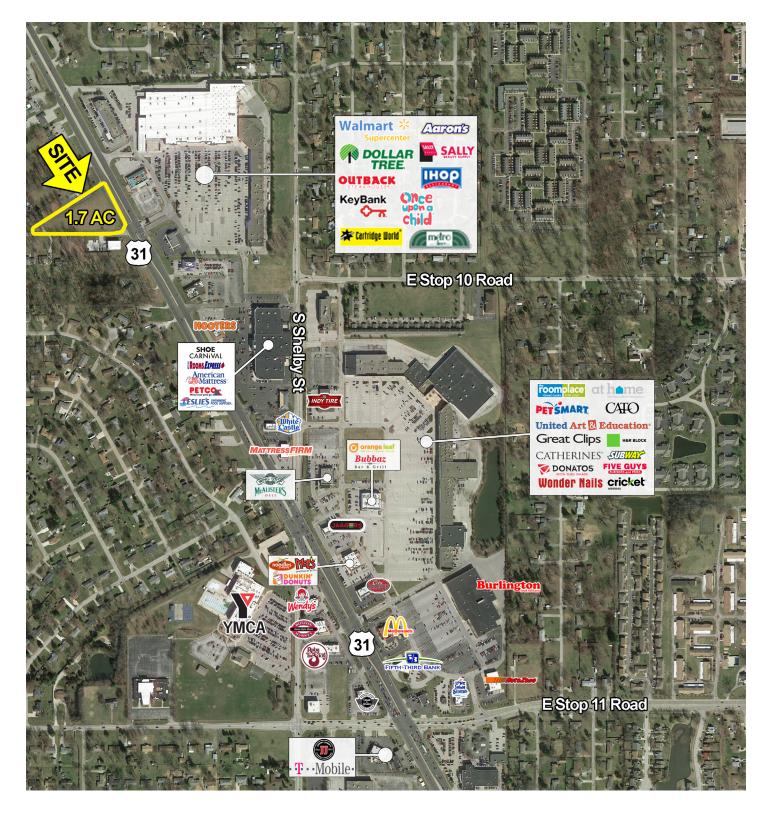

## **Hickory Centre**

US 31 South & Hickory Lane, Indianapolis, 46227

TRAFFIC COUNTS US 31 South - 56,011 ADT

## +/- 1.7 Acre Outlot For Lease

- Sits on US-31 with tremendous street frontage
- Very dense population and over 56,000 car per day
- Zoned C1 a rezone will be considered
- Located at a signalized intersection across from a very busy Walmart Supercenter