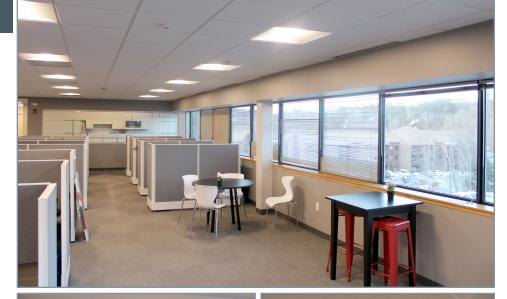

#### **RENOVATION HIGHLIGHTS**

- Upgraded facade with modern finishes
- Landscaping improvements
- New lobby finishes and feature wall
- New paint, carpet and flooring
- Renovated common meeting area with new carpet, furniture and finishes and free wifi
  - New fitness center