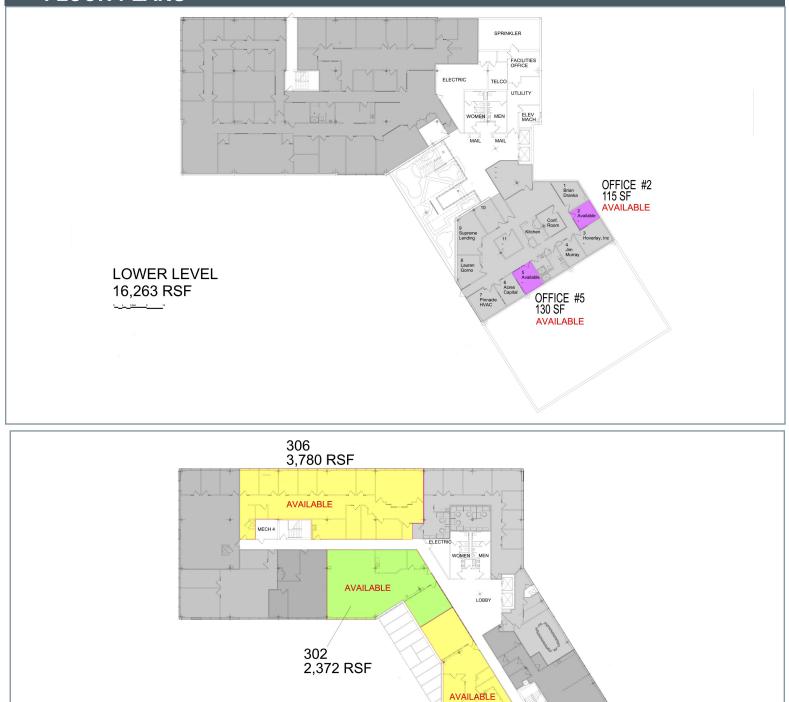

## 289 GREAT ROAD, ACTON

301 2,223 RSF

MECH

TO LEARN MORE CONTACT: O'BRIEN COMMERCIAL PROPERTIES, INC. 978-369-5500 | www.obriencommercial.com | joshua@obriencommercial.com | eric@obriencommercial.com

THIRD FLOOR

23,017 RSF

f 🏏 in

Every effort has been made to furnish the most accurate information available on this property and should be deemed as such, however, all statements and conditions contained herein are subject to errors, omissions, prior sale and/or removal from the market.