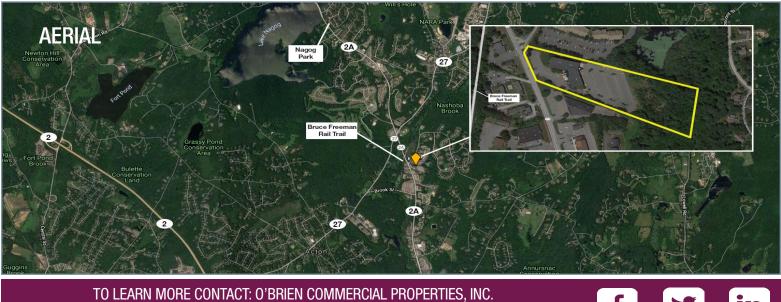

Excellent visibility on the well-traveled Route 2A, the property offers tenants abundant parking, a quiet wooded setting, and many nearby amenities. The property is minutes from Route 2 and Route 495.

MAP

- Healthy LeanBox vending
- Tenant improvement upgrades in select suites
- Workplace at Strawberry Hill executive suites located on the ground floor, featuring individual offices for rent

978-369-5500 | www.obriencommercial.com | joshua@obriencommercial.com | eric@obriencommercial.com