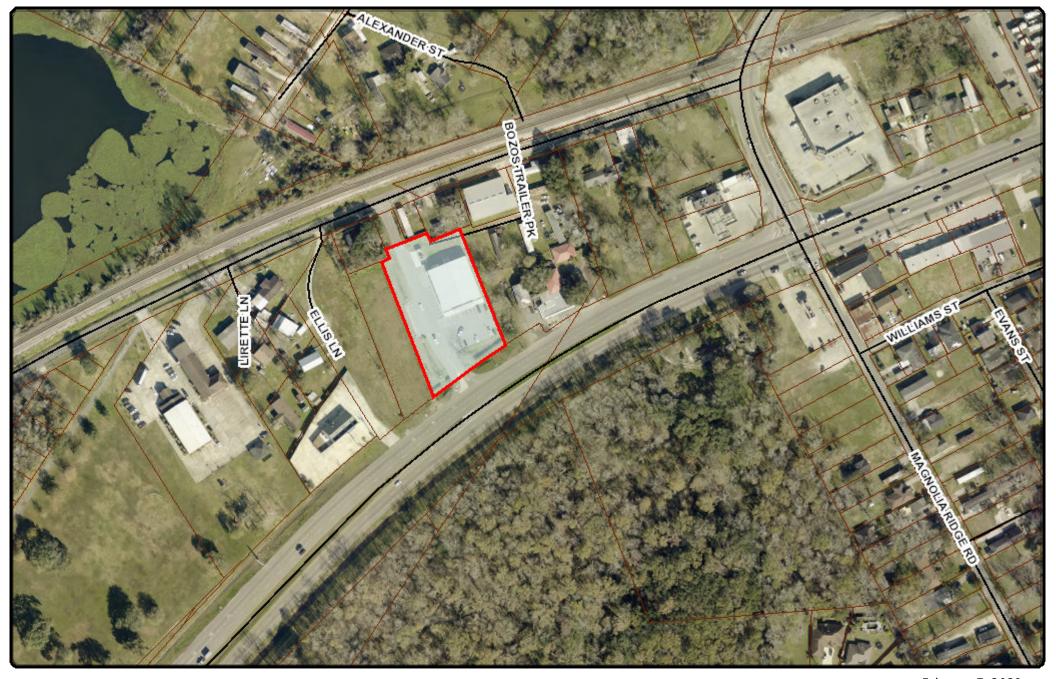

## St Charles Parish Assessor

DISCLAIMER: Every reasonable effort has been made to assure the accuracy of the data presented. The Assessor of St. Charles Parish makes no warranties, express or implied, regarding the completeness, reliability or suitability of the site data and assumes no liability associated with the use or misuse of said data. The Assessor retains the right to make changes and update data on this site at anytime, without notification. The parcel data on the base map is used to locate, identify and inventory parcels of land in St. Charles Parish for assessment purposes only and is not to be used or interpreted as a legal survey or legal document. Additional data layers not originating in the Assessor's Offices are also presented for informational purposes only. Before proceeding in any legal matter, all data should be verified by contacting the appropriate county or municipal office.