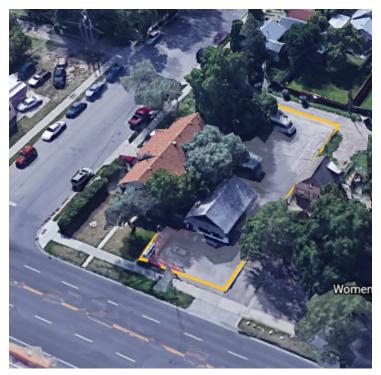

## **PROPERTY OVERVIEW**

Property is located on a very busy mixed use ally with 25,000 cars a day. Near one of the 4 largest high schools. Some major updates have been done within 5 years. Seller will concede some money towards roof at closing with acceptable offer.

For Lease - \$1550 month + Utilities

For Sale - \$230,000

1280 Sf - 3 Parlors, 1 bath upstairs, drawing room, storage in basement.

7,000 sf lot

Zoned: Neighborhood Mixed Use

Taxes 2021 - \$2164

25,000 Traffic count

Front and rear parking - 15-20 spots

\*Non- conforming apartment would need finished - 800 SF

\*Negotiable roof concession at closing.

Billings, MT 59101

CBCMONTANA.COM

Billings, MT 59101

CBCMONTANA.COM

Billings, MT 59101