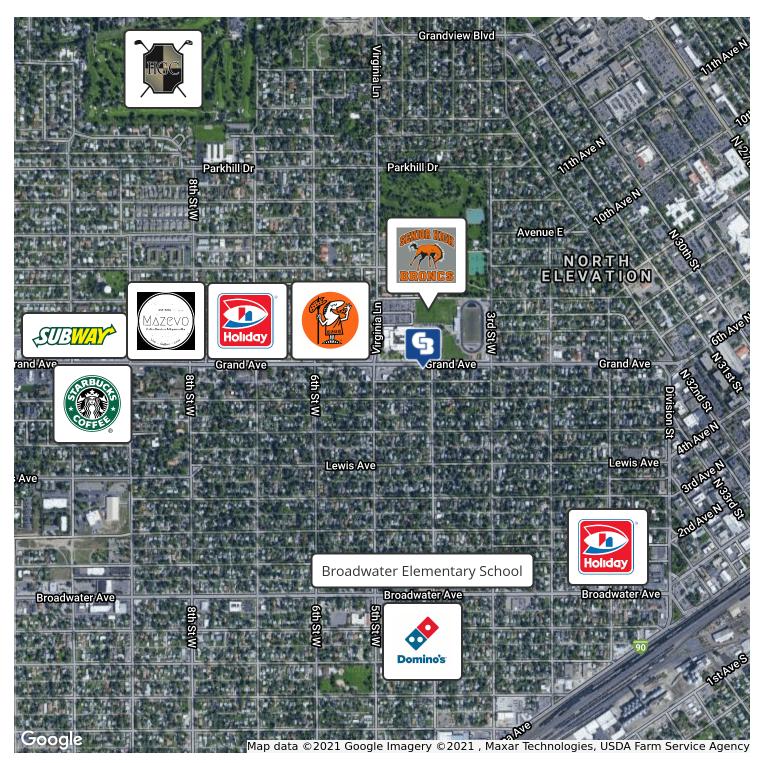

## **PROPERTY OVERVIEW**

Property is located on a very busy mixed use ally with 25,000 cars a day. Near one of the 4 largest high schools. Some major updates have been done within 5 years. Seller will concede some money towards roof at closing with acceptable offer.

For Lease - \$1550 month + Utilities

For Sale - \$230,000

1280 Sf - 3 Parlors, 1 bath upstairs, drawing room, storage in basement.

7,000 sf lot

Zoned: Neighborhood Mixed Use

Taxes 2021 - \$2164

25,000 Traffic count

Front and rear parking - 15-20 spots

\*Non- conforming apartment would need finished - 800 SF

\*Negotiable roof concession at closing.

Billings, MT 59101

CBCMONTANA.COM

Billings, MT 59101

CBCMONTANA.COM

Billings, MT 59101