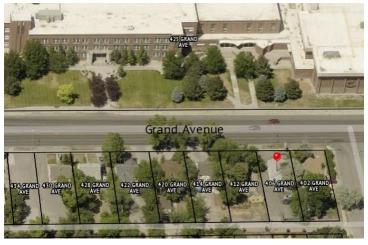

# **406 GRAND AVENUE**

Billings, MT 59101

AVAILABLE SPACE 1,280 SF

ASKING PRICE \$230,000 or \$1,550/Mo + Util

LEASE

SALE

CBCMONTANA.COM

## **PROPERTY OVERVIEW**

Property is located on a very busy mixed use ally with 25,000 cars a day. Near one of the 4 largest high schools. Some major updates have been done within 5 years. Seller will concede some money towards roof at closing with acceptable offer.