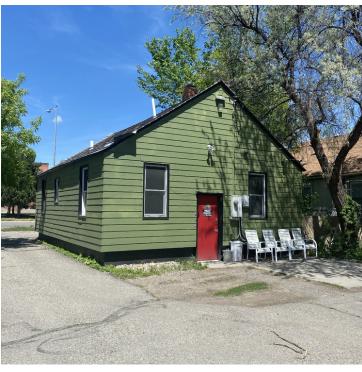

# **406 GRAND AVENUE**

Billings, MT 59101

AVAILABLE SPACE 1,280 SF

ASKING PRICE \$230,000 or \$1,550/Mo + Util

LEASE

SALE

CBCMONTANA.COM

## **PROPERTY OVERVIEW**

Property is located on a very busy mixed use ally with 25,000 cars a day. Near one of the 4 largest high schools. Some major updates have been done within 5 years. Seller will concede some money towards roof at closing with acceptable offer.

For Lease - \$1550 month + Utilities

For Sale - \$230,000

1280 Sf - 3 Parlors, 1 bath upstairs, drawing room, storage in basement.

7,000 sf lot

Zoned: Neighborhood Mixed Use

Taxes 2021 - \$2164

25,000 Traffic count