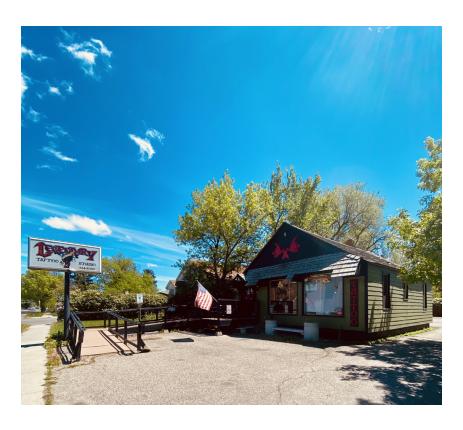

# **406 GRAND AVENUE**

Billings, MT 59101

AVAILABLE SPACE 1,280 SF

ASKING PRICE \$230,000 or \$1,550/Mo + Util

LEASE

SALE

CBCMONTANA.COM

## **PROPERTY OVERVIEW**

Property is located on a very busy mixed use ally with 25,000 cars a day. Near one of the 4 largest high schools. Some major updates have been done within 5 years. Seller will concede some money towards roof at closing with acceptable offer.

For Lease - \$1550 month + Utilities

For Sale - \$230,000

1280 Sf - 3 Parlors, 1 bath upstairs, drawing room, storage in basement.

7,000 sf lot

Zoned: Neighborhood Mixed Use

Taxes 2021 - \$2164

25,000 Traffic count