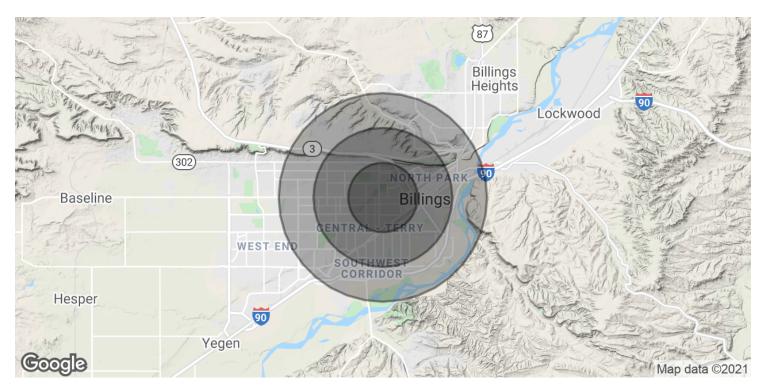

| POPULATION           | 1 MILE    | 2 MILES   | 3 MILES   |
|----------------------|-----------|-----------|-----------|
| Total Population     | 14,714    | 39,719    | 64,257    |
| Average age          | 34.0      | 34.1      | 35.2      |
| Average age (Male)   | 32.5      | 32.6      | 34.0      |
| Average age (Female) | 37.8      | 37.3      | 37.3      |
|                      |           |           |           |
| HOUSEHOLDS & INCOME  | 1 MILE    | 2 MILES   | 3 MILES   |
| Total households     | 6,890     | 17,689    | 27,691    |
| # of persons per HH  | 2.1       | 2.2       | 2.3       |
| Average HH income    | \$48,393  | \$48,840  | \$51,107  |
| Average house value  | \$188,643 | \$171,308 | \$161,430 |

 $<sup>^\</sup>star$  Demographic data derived from 2010 US Census

CBCMONTANA.COM