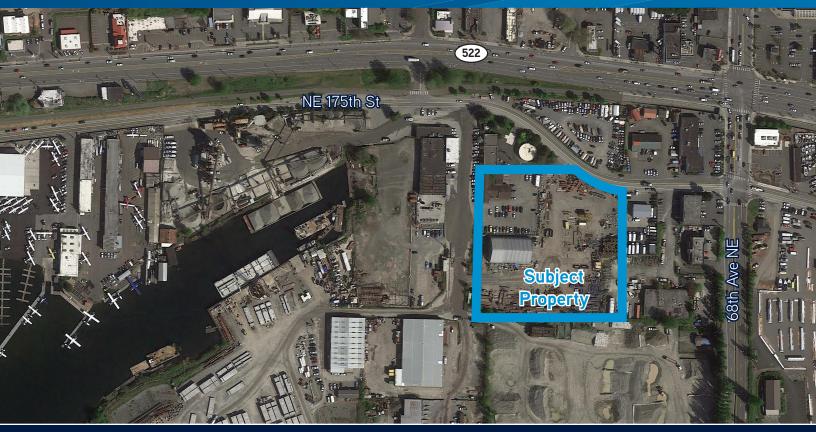

## For Lease > Commercially Zoned Land

6423 NE 175TH STREET, KENMORE, WA 98028

## UP TO 4.17 ACRES (181,542.6 SF)

## **Property Features**

- > Flat site
- > Central location Easy access to Seattle, Eastside, and Northend
- > 100% Fenced, graveled and paved
- > \$0.14/SF/Month, Gross

Exclusive Agent: GREGG RIVA 425 453 3132 gregg.riva@colliers.com