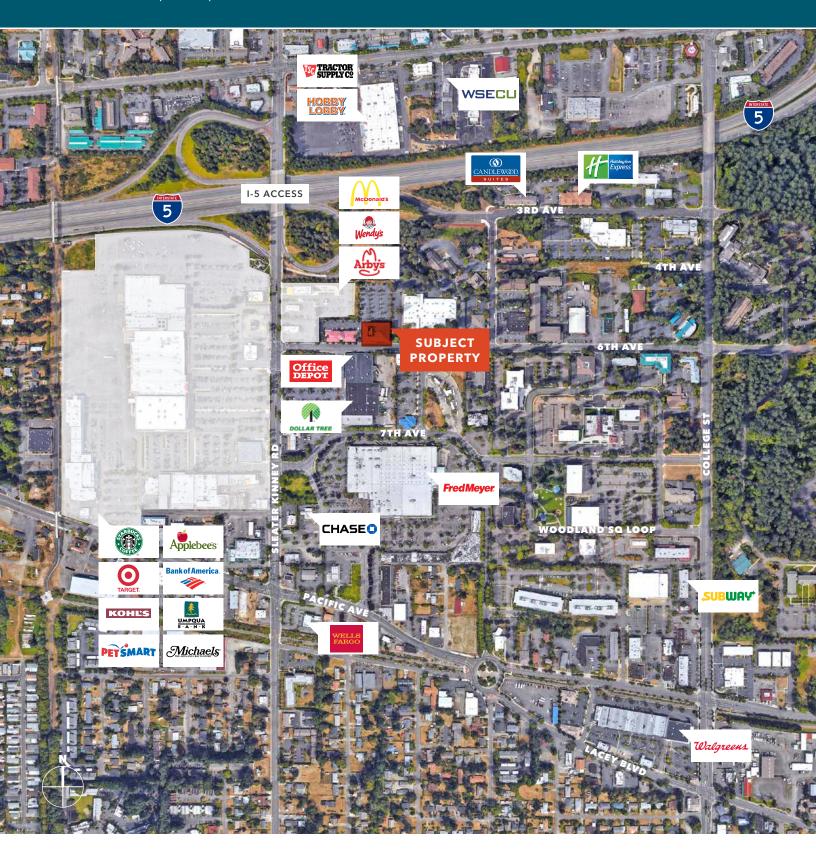

### Ideal location in heart of Lacey

RENTAL RATE \$18.00 PSF, NNN

EASY ACCESS to I-5

**CLOSE** to amenities (shopping-bank- food)

ANYTIME FITNESS on ground floor