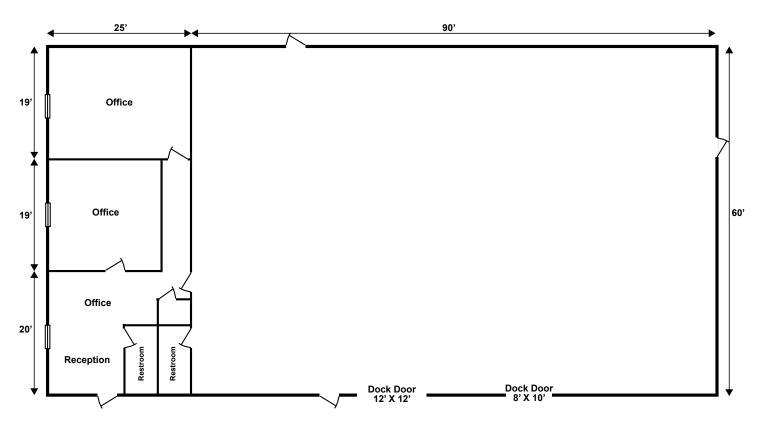

1) 12' X 12'

Construction Type: Pre-engineered masonry with

insulated metal siding

Roof: Metal

Parking: 10 cars

Lighting: Fluorescent/Metal Halide

HVAC:

Office: Air-conditioned/liquid propane heat

Warehouse: Two (2) 5-ton crane a/c units/liquid propane/heat pump

Sprinkler System: None

Electric Service: 200 amp; 480 volt; three phase

Utilities:

Electric: Duke Energy - 513.421.9500

Gas: Liquid Propane

Water: City of Walton - 859.525.4923

Sewer: Septic system

Phone: Cincinnati Bell Telephone 513.566.5050

Miscellaneous: Clear Span

Fully Air-Conditioned Warehouse

Sale Price: \$385,000 (\$55.79/SF)



For more information, contact:

Jeff Bender, SIOR, CCIM 513-763-3046 jeff.bender@cassidyturley.com Skylar Stein 513-763-3047 skylar.stein@cassidyturley.com





#### Floor Plan



### **Aerial**



For more information, contact:

Jeff Bender, SIOR, CCIM 513-763-3046 jeff.bender@cassidyturley.com Skylar Stein 513-763-3047 skylar.stein@cassidyturley.com



### Regional Map



For more information, contact:

Jeff Bender, SIOR, CCIM 513-763-3046 jeff.bender@cassidyturley.com Skylar Stein 513-763-3047 skylar.stein@cassidyturley.com