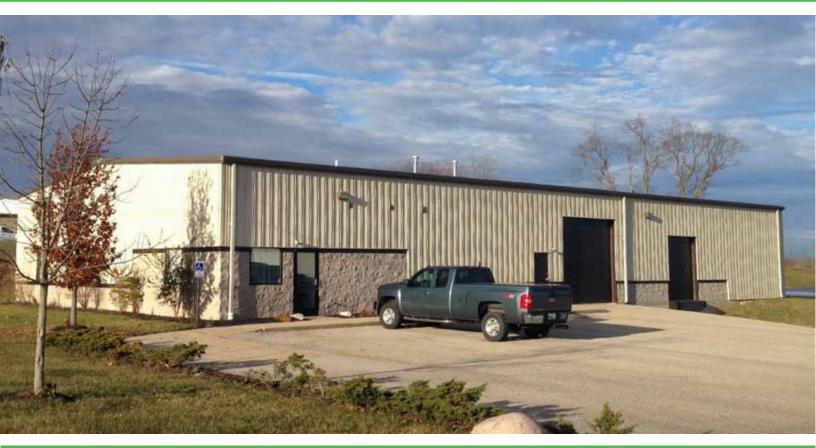

### Fully Air-Conditioned Single Tenant Industrial For Sale

- 6,900 SF (60' X 115')
- 1,500 SF Office (25' X 60')
- 5,400 SF warehouse
- One (1) dock door (8' X 10') with EOD leveler
- One (1) drive-in door (12' X 12')
- Fully air-conditioned
- Clear span building
- Industrial zoning (I-1, Boone County)

Sale Price: \$385,000 (\$55.79/SF)

For more information, contact:

Jeff Bender, SIOR, CCIM 513-763-3046 jeff.bender@cassidyturley.com Skylar Stein 513-763-3047 skylar.stein@cassidyturley.com