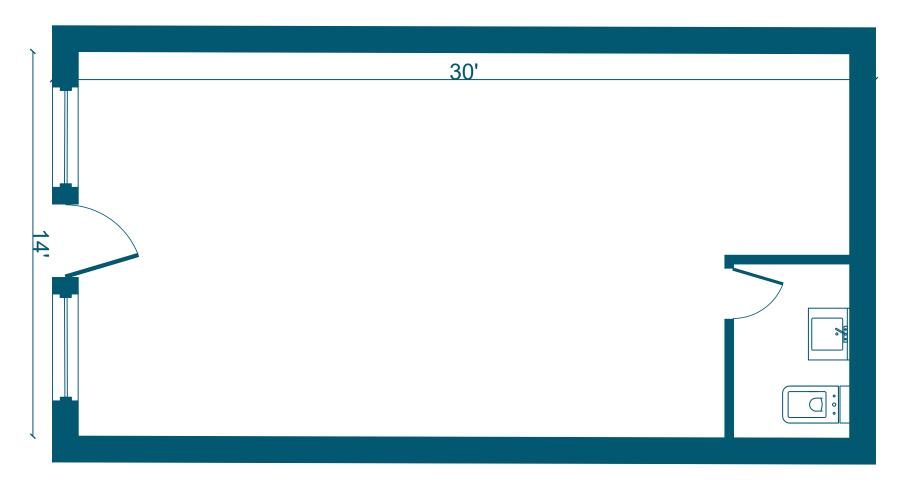

# **FLOORPLAN & DETAILS**

#### **GROUND FLOOR**

Space500 SFCeiling Heights10 FTFrontage14 FTDimensions14 FT x 30 FT

14 FT x 30 FT C1 - 3

**OCCUPANCY** 

**ASKING RENT** 

Immediate Upon Request