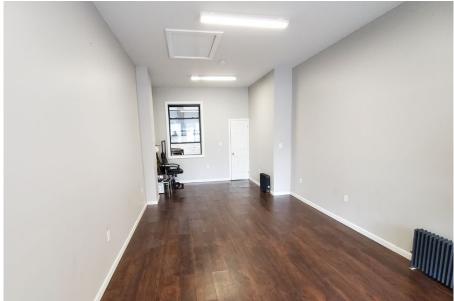

# 617 FLATBUSH AVENUE

PROSPECT LEFFERTS GARDENS, BROOKLYN





RETAIL SPACE FOR LEASE

#### **SPACE HIGHLIGHTS**

LOCATION SPACE

Between Fenimore St & Rutland Rd

500 SF

CEILING HEIGHT

**FRONTAGE** 

10 FT 14 FT

DIMENSIONS ZONING

14 FT x 30 FT C1 - 3

**OCCUPANCY** 

**ASKING RENT** 

Immediate Upon Request

# HIGHLIGHTS

- 14 FT of frontage on busy Flatbush Ave.
- Situated in the heart of Prospect Lefferts Gardens.
- Steps to Prospect Park, Brooklyn Botanical Garden.
- Home to upwardly mobile professionals and young families.
- Perfect opportunity to establish a presence in a fast paced growing area.



# **FLOORPLAN & DETAILS**

#### **GROUND FLOOR**

Space500 SFCeiling Heights10 FTFrontage14 FTDimensions14 FT x 30 FT



# **617 FLATBUSH AVENUE**

# **SPACE DEVELOPMENT**







# **NEIGHBORHOOD DEMOGRAPHICS**



172,306

POPULATION WITHIN 1-MILE RADIUS



37 Years

AVERAGE POPULATION AGE



16.33%

POPULATION GROWTH SINCE 2010



\$71,519

AVERAGE HHI WITHIN 1-MILE RADIUS



4,013

TOTAL BUSINESSES WITHIN 1-MILE RADIUS



\$1.3 bn

ANNUAL SPENDING WITHIN 1-MILE RADIUS

#### **NEIGHBORHOOD & TRANSPORTATION**

# NEIGHBORHOOD TENANTS

Midwood Flats

Erv's

King of Tandoor

Hype's Kitchen and Juice Bar

Flatbush Patio LLC

Blue Nile

Scoops Ice Cream Parlor

Edie Jo's

Honey Badger

Bergen Bagels

Slowloris

The Catrina Ink

Prospect Pizza

WellZen Lounge

Gino's Trattoria & Brick Oven Pizza

The Chameleon BK

Habib 1 Deli

Hai Sun

New Golden

Jus Fishy

**Associated Supermarkets** 

**Creative Impressions** 

Liquor Town

Silver Rice

# **TRANSPORTATION**

7 Min