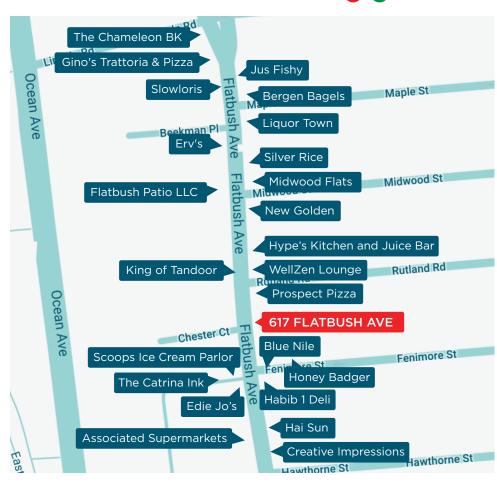

# NEIGHBORHOOD TENANTS

Midwood Flats

Erv's

King of Tandoor

Hype's Kitchen and Juice Bar

Flatbush Patio LLC

Blue Nile

Scoops Ice Cream Parlor

Edie Jo's

Honey Badger

Bergen Bagels

Slowloris

The Catrina Ink

Prospect Pizza

WellZen Lounge

Gino's Trattoria & Brick Oven Pizza

The Chameleon BK

Habib 1 Deli

Hai Sun

New Golden

Jus Fishy

**Associated Supermarkets** 

**Creative Impressions** 

Liquor Town

Silver Rice