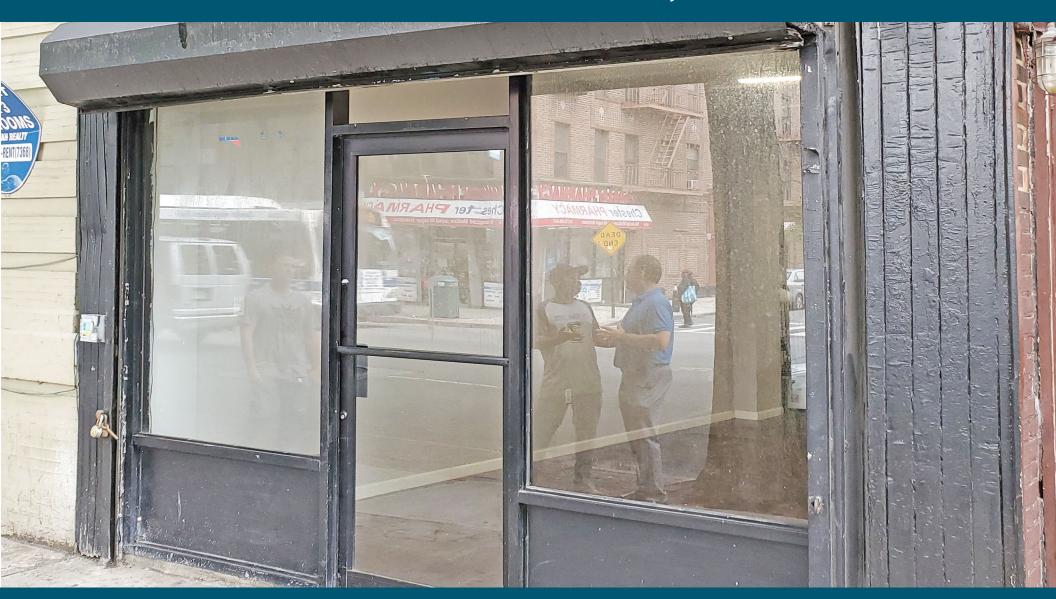

#### **SPACE HIGHLIGHTS**

LOCATION SPACE

Between Fenimore St & Rutland Rd

500 SF

CEILING HEIGHT

**FRONTAGE** 

10 FT 14 FT

DIMENSIONS ZONING

14 FT x 30 FT C1 - 3

**OCCUPANCY** 

**ASKING RENT** 

Immediate Upon Request

# HIGHLIGHTS

- 14 FT of frontage on busy Flatbush Ave.
- Situated in the heart of Prospect Lefferts Gardens.
- Steps to Prospect Park, Brooklyn Botanical Garden.
- Home to upwardly mobile professionals and young families.
- Perfect opportunity to establish a presence in a fast paced growing area.