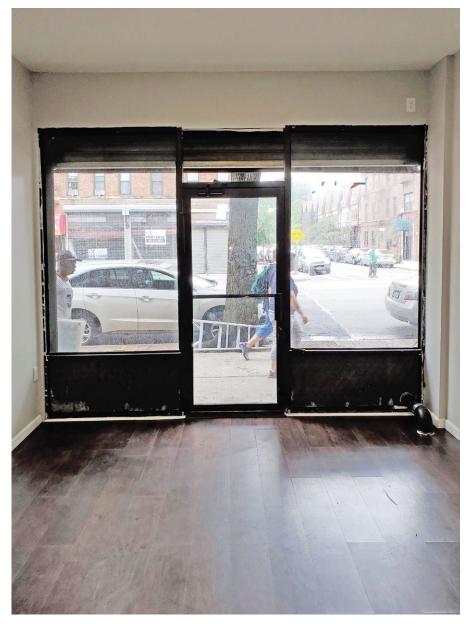

# 617 FLATBUSH AVENUE

PROSPECT LEFFERTS GARDENS, BROOKLYN





RETAIL SPACE FOR LEASE

#### **SPACE HIGHLIGHTS**

LOCATION SPACE

Between Fenimore St & Rutland Rd

500 SF

CEILING HEIGHT

**FRONTAGE** 

10 FT 14 FT

DIMENSIONS ZONING

14 FT x 30 FT C1 - 3

**OCCUPANCY** 

**ASKING RENT** 

Immediate Upon Request

# HIGHLIGHTS

- 14 FT of frontage on busy Flatbush Ave.
- Situated in the heart of Prospect Lefferts Gardens.
- Steps to Prospect Park, Brooklyn Botanical Garden.
- Home to upwardly mobile professionals and young families.
- Perfect opportunity to establish a presence in a fast paced growing area.



# **FLOORPLAN & DETAILS**

#### **GROUND FLOOR**

Space500 SFCeiling Heights10 FTFrontage14 FTDimensions14 FT x 30 FT



# **617 FLATBUSH AVENUE**

# **SPACE DEVELOPMENT**







# **NEIGHBORHOOD DEMOGRAPHICS**



172,306

POPULATION WITHIN 1-MILE RADIUS



37 Years

AVERAGE POPULATION AGE



16.33%

POPULATION GROWTH SINCE 2010



\$71,519

AVERAGE HHI WITHIN 1-MILE RADIUS



4,013

TOTAL BUSINESSES WITHIN 1-MILE RADIUS



\$1.3 bn

ANNUAL SPENDING WITHIN 1-MILE RADIUS

#### **NEIGHBORHOOD & TRANSPORTATION**

# NEIGHBORHOOD TENANTS

Midwood Flats

Erv's

King of Tandoor

Hype's Kitchen and Juice Bar

Flatbush Patio LLC

Blue Nile

Scoops Ice Cream Parlor

Edie Jo's

Honey Badger

Bergen Bagels

Slowloris

The Catrina Ink

Prospect Pizza

WellZen Lounge

Gino's Trattoria & Brick Oven Pizza

The Chameleon BK

Habib 1 Deli

Hai Sun

New Golden

Jus Fishy

**Associated Supermarkets** 

**Creative Impressions** 

Liquor Town

Silver Rice

# **TRANSPORTATION**

7