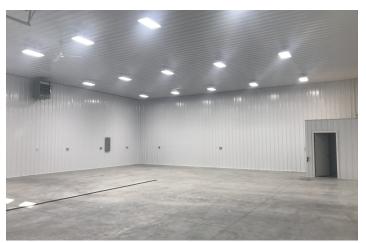

#### PROPERTY OVERVIEW

- \*5,800 SF Warehouse on 5.99 Acres
- \*New Construction
- \*2 Sets of Utilities & 2 Bathrooms
- \*Buyer Can Easily Demise into 2 Separate Shops by Installing a Wall
- \*Ability to Add 1 Large Office or 2 Smaller Offices
- \*4 qty 14 ft Overhead Doors
- \*Shop Heaters and LED Lights
- \*5.99 Acres Has Been Professionally Leveled and Ready to Build On
- \*Numerous Options for Adding More Buildings Self Storage, Warehouse or Shops
- \*Property is Completely Fenced
- \*Tons of Yard Space for Semi or Heavy Equipment Storage