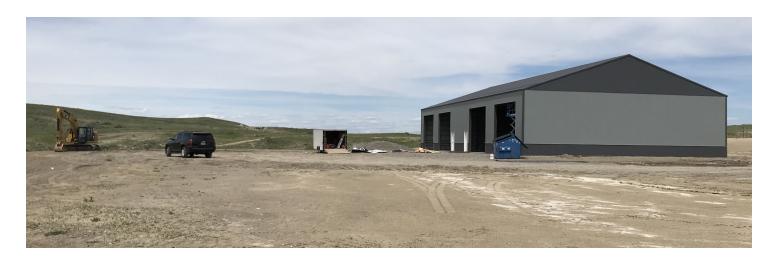

#### PROPERTY OVERVIEW

- \*5,800 SF Warehouse on 5.99 Acres
- \*New Construction
- \*2 Sets of Utilities & 2 Bathrooms
- \*Buyer Can Easily Demise into 2 Separate Shops by Installing a Wall
- \*Ability to Add 1 Large Office or 2 Smaller Offices
- \*4 qty 14 ft Overhead Doors
- \*Shop Heaters and LED Lights
- \*5.99 Acres Has Been Professionally Leveled and Ready to Build On
- \*Numerous Options for Adding More Buildings Self Storage, Warehouse or Shops
- \*Property is Completely Fenced
- \*Tons of Yard Space for Semi or Heavy Equipment Storage

#### LOCATION OVERVIEW

84 S Homewood Park Dr is a new construction shop with tons of outdoor yard space for semis or heavy equipment. Probably the most exciting feature about this property is the 5.99 acres which has just been professionally leveled to create endless opportunities to build additional shops, man caves, she sheds, self storage or warehouses. If you need additional ideas for how this property can be built out, look no farther than the "Shop World" property just to the south of 84 S Homewood Park Dr.