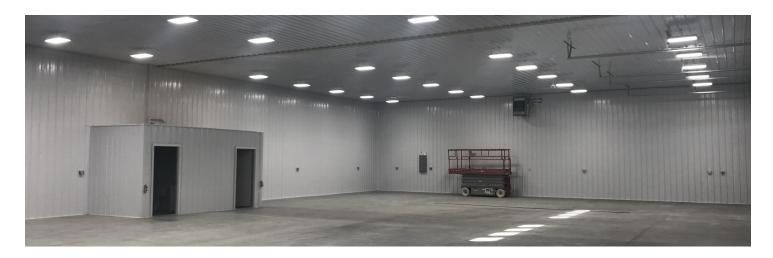

#### PROPERTY OVERVIEW

- \*5,800 SF Warehouse on 5.99 Acres
- \*New Construction
- \*2 Sets of Utilities & 2 Bathrooms
- \*Buyer Can Easily Demise into 2 Separate Shops by Installing a Wall
- \*Ability to Add 1 Large Office or 2 Smaller Offices
- \*4 qty 14 ft Overhead Doors
- \*Shop Heaters and LED Lights
- \*5.99 Acres Has Been Professionally Leveled and Ready to Build On
- \*Numerous Options for Adding More Buildings Self Storage, Warehouse or Shops
- \*Property is Completely Fenced
- \*Tons of Yard Space for Semi or Heavy Equipment Storage