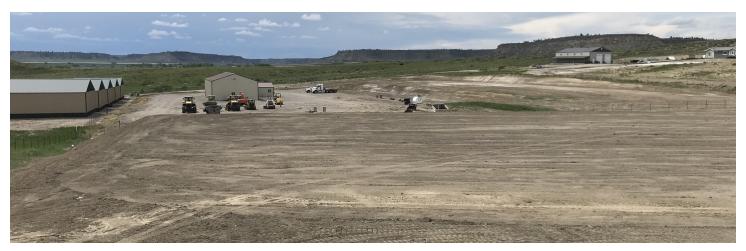

#### PROPERTY OVERVIEW

- \*5,800 SF Warehouse on 5.99 Acres
- \*New Construction
- \*2 Sets of Utilities & 2 Bathrooms
- \*Buyer Can Easily Demise into 2 Separate Shops by Installing a Wall
- \*Ability to Add 1 Large Office or 2 Smaller Offices
- \*4 qty 14 ft Overhead Doors
- \*Shop Heaters and LED Lights
- \*5.99 Acres Has Been Professionally Leveled and Ready to Build On
- \*Numerous Options for Adding More Buildings Self Storage, Warehouse or Shops
- \*Property is Completely Fenced
- \*Tons of Yard Space for Semi or Heavy Equipment Storage

#### LOCATION OVERVIEW

84 S Homewood Park Dr is a new construction shop with tons of outdoor yard space for semis or heavy equipment. Probably the most exciting feature about this property is the 5.99 acres which has just been professionally leveled to create endless opportunities to build additional shops, man caves, she sheds, self storage or warehouses. If you need additional ideas for how this property can be built out, look no farther than the "Shop World" property just to the south of 84 S Homewood Park Dr.