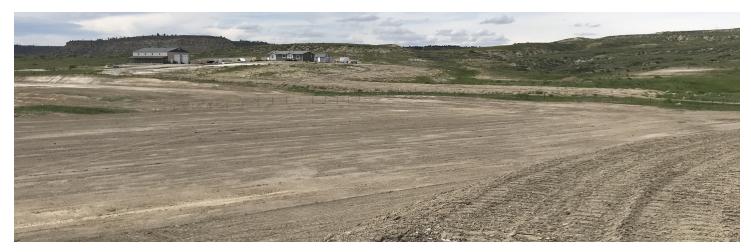

#### PROPERTY OVERVIEW

- \*5,800 SF Warehouse on 5.99 Acres
- \*New Construction
- \*2 Sets of Utilities & 2 Bathrooms
- \*Buyer Can Easily Demise into 2 Separate Shops by Installing a Wall
- \*Ability to Add 1 Large Office or 2 Smaller Offices
- \*4 qty 14 ft Overhead Doors
- \*Shop Heaters and LED Lights
- \*5.99 Acres Has Been Professionally Leveled and Ready to Build On
- \*Numerous Options for Adding More Buildings Self Storage, Warehouse or Shops
- \*Property is Completely Fenced
- \*Tons of Yard Space for Semi or Heavy Equipment Storage

#### LOCATION OVERVIEW

84 S Homewood Park Dr is a new construction shop with tons of outdoor yard space for semis or heavy equipment. Probably the most exciting feature about this property is the 5.99 acres which has just been professionally leveled to create endless opportunities to build additional shops, man caves, she sheds, self storage or warehouses. If you need additional ideas for how this property can be built out, look no farther than the "Shop World" property just to the south of 84 S Homewood Park Dr.