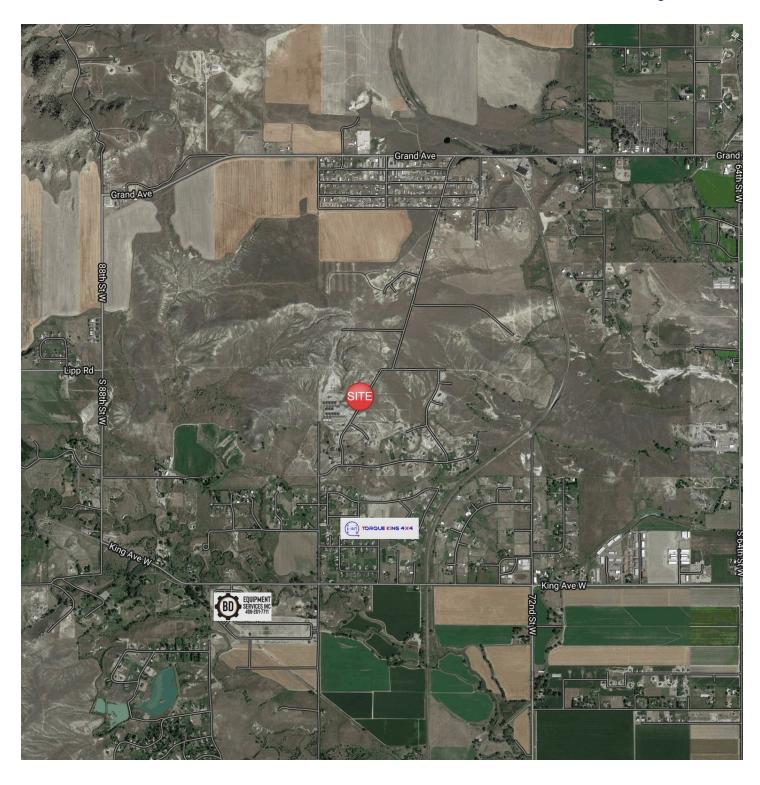

#### LOCATION OVERVIEW

84 S Homewood Park Dr is a new construction shop with tons of outdoor yard space for semis or heavy equipment. Probably the most exciting feature about this property is the 5.99 acres which has just been professionally leveled to create endless opportunities to build additional shops, man caves, she sheds, self storage or warehouses. If you need additional ideas for how this property can be built out, look no farther than the "Shop World" property just to the south of 84 S Homewood Park Dr.