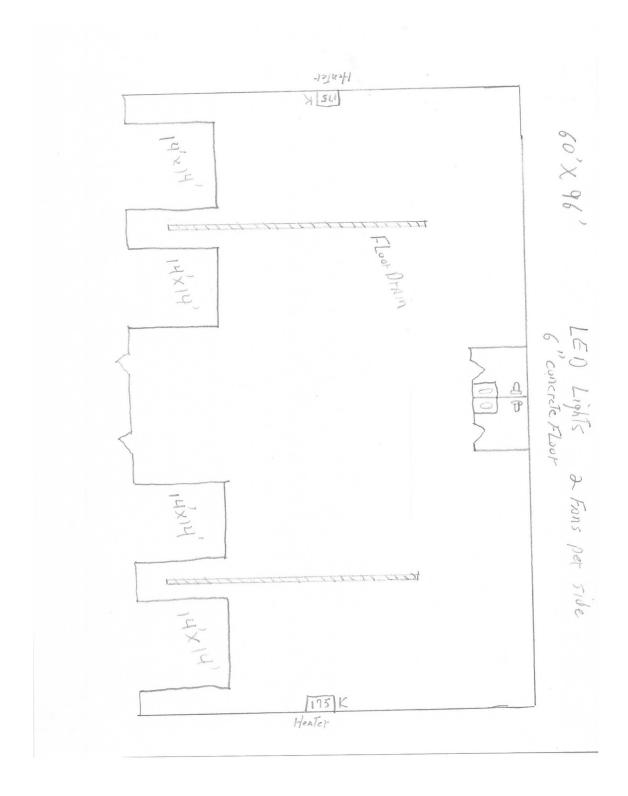

#### OFFERING SUMMARY

| Building Size: | 5,760 SF                          |
|----------------|-----------------------------------|
| Lot Size:      | 5.99 Acres                        |
| Price / SF:    | \$156.08                          |
| Zoning:        | Outside City Limits/<br>No Zoning |

#### PROPERTY OVERVIEW

- \*5,800 SF Warehouse on 5.99 Acres
- \*New Construction
- \*2 Sets of Utilities & 2 Bathrooms
- \*Buyer Can Easily Demise into 2 Separate Shops by Installing a Wall
- \*Ability to Add 1 Large Office or 2 Smaller Offices
- \*4 qty 14 ft Overhead Doors
- \*Shop Heaters and LED Lights
- \*5.99 Acres Has Been Professionally Leveled and Ready to Build On
- \*Numerous Options for Adding More Buildings Self Storage, Warehouse or Shops
- \*Property is Completely Fenced
- \*Tons of Yard Space for Semi or Heavy Equipment Storage