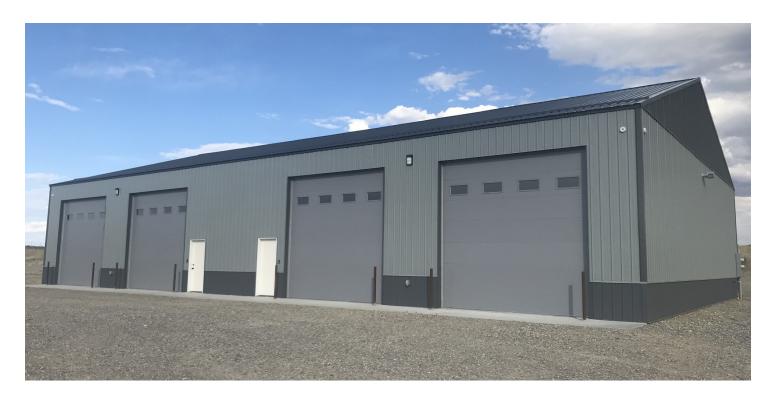

#### PROPERTY OVERVIEW

- \*5,800 SF Warehouse on 5.99 Acres
- \*New Construction
- \*2 Sets of Utilities & 2 Bathrooms
- \*Buyer Can Easily Demise into 2 Separate Shops by Installing a Wall
- \*Ability to Add 1 Large Office or 2 Smaller Offices
- \*4 qty 14 ft Overhead Doors
- \*Shop Heaters and LED Lights
- \*5.99 Acres Has Been Professionally Leveled and Ready to Build On
- \*Numerous Options for Adding More Buildings Self Storage, Warehouse or Shops
- \*Property is Completely Fenced
- \*Tons of Yard Space for Semi or Heavy Equipment Storage

#### LOCATION OVERVIEW

84 S Homewood Park Dr is a new construction shop with tons of outdoor yard space for semis or heavy equipment. Probably the most exciting feature about this property is the 5.99 acres which has just been professionally leveled to create endless opportunities to build additional shops, man caves, she sheds, self storage or warehouses. If you need additional ideas for how this property can be built out, look no farther than the "Shop World" property just to the south of 84 S Homewood Park Dr.