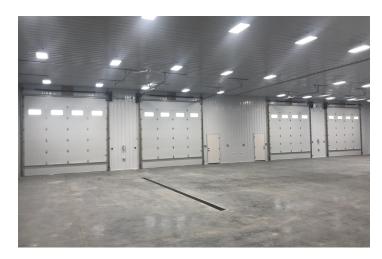

#### PROPERTY OVERVIEW

- \*5,800 SF Warehouse on 5.99 Acres
- \*New Construction
- \*2 Sets of Utilities & 2 Bathrooms
- \*Buyer Can Easily Demise into 2 Separate Shops by Installing a Wall
- \*Ability to Add 1 Large Office or 2 Smaller Offices
- \*4 qty 14 ft Overhead Doors
- \*Shop Heaters and LED Lights
- \*5.99 Acres Has Been Professionally Leveled and Ready to Build On
- \*Numerous Options for Adding More Buildings Self Storage, Warehouse or Shops
- \*Property is Completely Fenced
- \*Tons of Yard Space for Semi or Heavy Equipment Storage