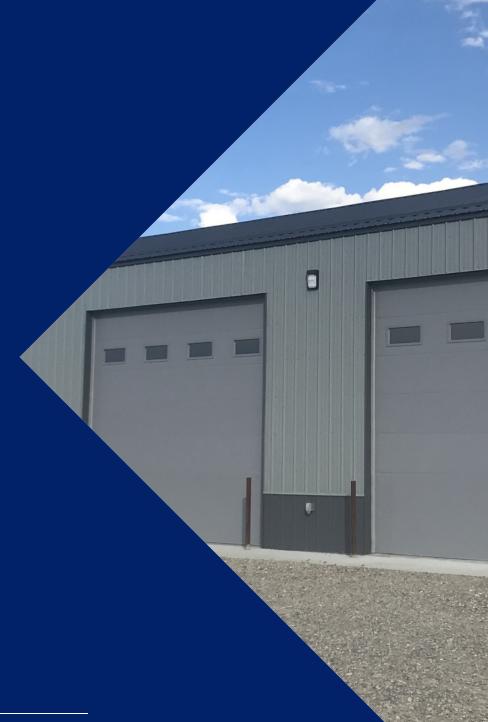

#### PROPERTY OVERVIEW

- \*5,800 SF Warehouse on 5.99 Acres
- \*New Construction
- \*2 Sets of Utilities & 2 Bathrooms
- \*Buyer Can Easily Demise into 2 Separate Shops by Installing a Wall
- \*Ability to Add 1 Large Office or 2 Smaller Offices
- \*4 qty 14 ft Overhead Doors
- \*Shop Heaters and LED Lights
- \*5.99 Acres Has Been Professionally Leveled and Ready to Build On
- \*Numerous Options for Adding More Buildings Self Storage, Warehouse or Shops
- \*Property is Completely Fenced
- \*Tons of Yard Space for Semi or Heavy Equipment Storage

#### LOCATION OVERVIEW

84 S Homewood Park Dr is a new construction shop with tons of outdoor yard space for semis or heavy equipment. Probably the most exciting feature about this property is the 5.99 acres which has just been professionally leveled to create endless opportunities to build additional shops, man caves, she sheds, self storage or warehouses. If you need additional ideas for how this property can be built out, look no farther than the "Shop World" property just to the south of 84 S Homewood Park Dr.