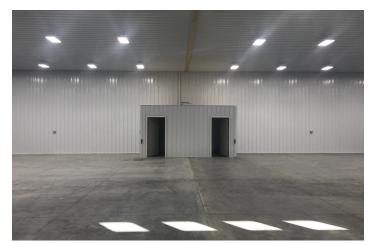

#### PROPERTY OVERVIEW

- \*5,800 SF Warehouse on 5.99 Acres
- \*New Construction
- \*2 Sets of Utilities & 2 Bathrooms
- \*Buyer Can Easily Demise into 2 Separate Shops by Installing a Wall
- \*Ability to Add 1 Large Office or 2 Smaller Offices
- \*4 qty 14 ft Overhead Doors
- \*Shop Heaters and LED Lights
- \*5.99 Acres Has Been Professionally Leveled and Ready to Build On
- \*Numerous Options for Adding More Buildings Self Storage, Warehouse or Shops
- \*Property is Completely Fenced
- \*Tons of Yard Space for Semi or Heavy Equipment Storage