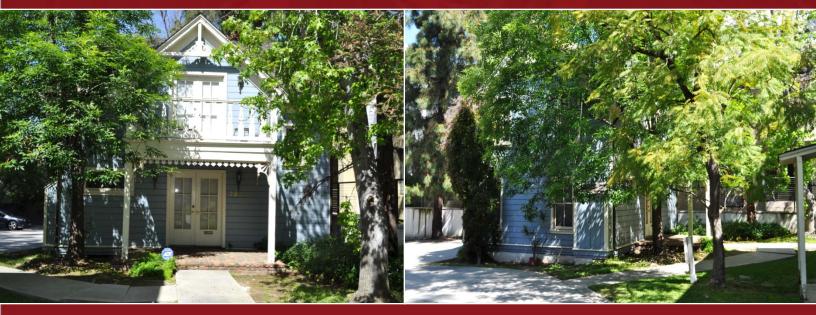

## OFFICE SPACE FOR LEASE

## 253 S. Marengo Avenue, Pasadena, CA

| AVAILABLE SPACE: | Approximately 1,118 sq. ft.                                      |
|------------------|------------------------------------------------------------------|
| LEASE RATE:      | \$3.20/SF, Modified Gross.                                       |
| AVAILABLE:       | June 1, 2019.                                                    |
| YEAR BUILT:      | 1897.                                                            |
| PARKING:         | Two (2) parking spaces free of charge.                           |
| AMENITIES:       | * Stand-alone building.                                          |
|                  | * Large second (2 <sup>nd</sup> ) floor office with garden view. |
|                  | * At rear of large Victorian Commercial office.                  |
|                  | * Walking distance to "Old Pasadena"<br>and Playhouse District.  |