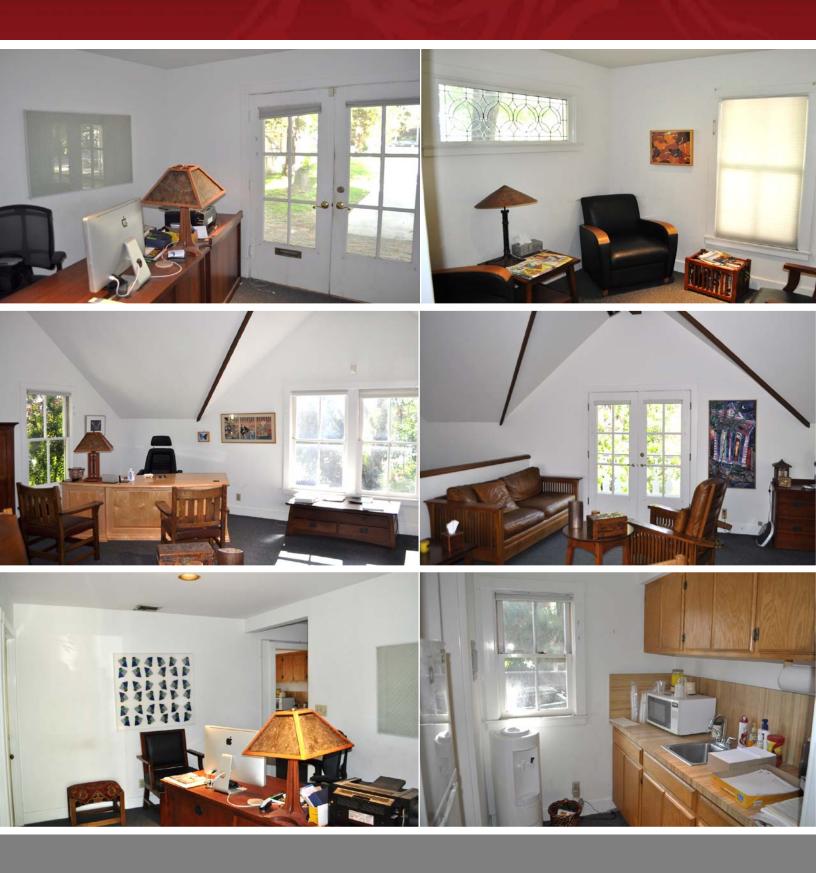

## 253 S. Marengo Avenue, Pasadena, CA

| AVAILABLE SPACE: | Approximately 1,118 sq. ft.                                      |
|------------------|------------------------------------------------------------------|
| LEASE RATE:      | \$3.20/SF, Modified Gross.                                       |
| AVAILABLE:       | June 1, 2019.                                                    |
| YEAR BUILT:      | 1897.                                                            |
| PARKING:         | Two (2) parking spaces free of charge.                           |
| AMENITIES:       | * Stand-alone building.                                          |
|                  | * Large second (2 <sup>nd</sup> ) floor office with garden view. |
|                  | * At rear of large Victorian Commercial office.                  |
|                  | * Walking distance to "Old Pasadena"<br>and Playhouse District.  |

## 253 S. MARENGO AVENUE