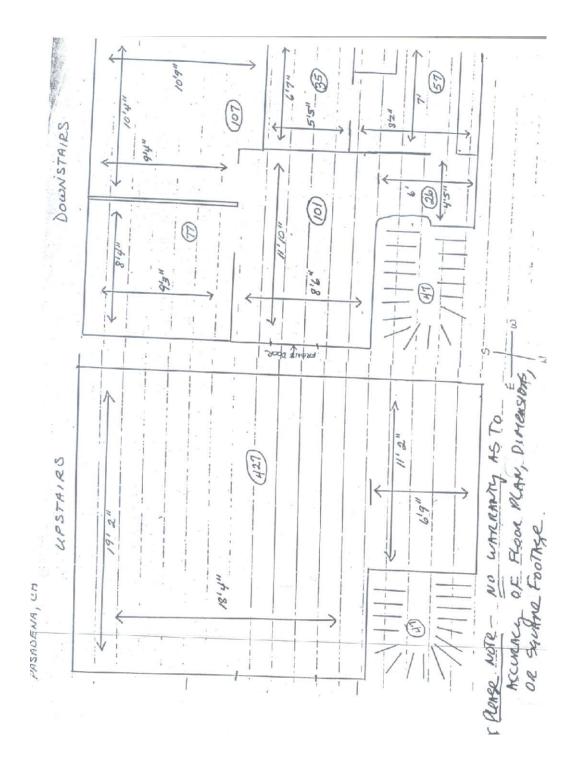

## 253 S. Marengo Avenue, Pasadena, CA

| AVAILABLE SPACE: | Approximately 1,118 sq. ft.                                      |
|------------------|------------------------------------------------------------------|
| LEASE RATE:      | \$3.20/SF, Modified Gross.                                       |
| AVAILABLE:       | June 1, 2019.                                                    |
| YEAR BUILT:      | 1897.                                                            |
| PARKING:         | Two (2) parking spaces free of charge.                           |
| AMENITIES:       | * Stand-alone building.                                          |
|                  | * Large second (2 <sup>nd</sup> ) floor office with garden view. |
|                  | * At rear of large Victorian Commercial office.                  |
|                  | * Walking distance to "Old Pasadena"<br>and Playhouse District.  |