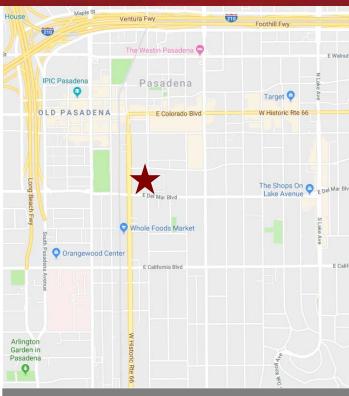

## 253 S. Marengo Avenue, Pasadena, CA

| AVAILABLE SPACE: | Approximately 1,118 sq. ft.                                      |
|------------------|------------------------------------------------------------------|
| LEASE RATE:      | \$3.20/SF, Modified Gross.                                       |
| AVAILABLE:       | June 1, 2019.                                                    |
| YEAR BUILT:      | 1897.                                                            |
| PARKING:         | Two (2) parking spaces free of charge.                           |
| AMENITIES:       | * Stand-alone building.                                          |
|                  | * Large second (2 <sup>nd</sup> ) floor office with garden view. |
|                  | * At rear of large Victorian Commercial office.                  |
|                  | * Walking distance to "Old Pasadena"<br>and Playhouse District.  |

EASE

Rec

\* Close proximity to Gold Line station at Del Mar Blvd. and 210/110 freeways.

Please do not disturb tenants. Please discuss building with agent. Thank you!

For more Information, Contact:

Dan Alle dalle@redstonecre.com Lic. # No. 01017941 <u>Carole Walker</u> <u>cwalker@redstonecre.com</u>