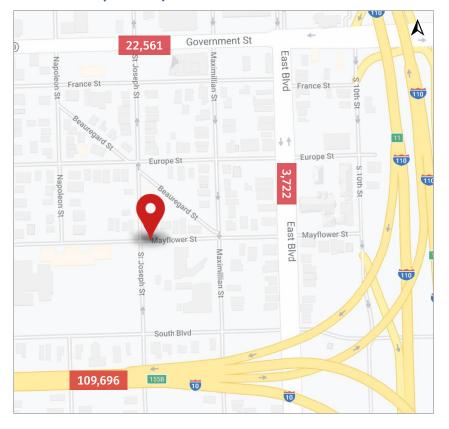

133.45 \$124.55 \$116.77 Price/SF \$145.97 \$136.24





Office: 225-926-4481 Direct: 225-329-0268 bgraham@stirlingprop.com

### Beauregard Town Two Duplexes

801-811 Mayflower Street, Baton Rouge, LA

Overview

Aerial

Expenses

**Photos** 

Demographics







stirlingproperties.com



Office: 225-926-4481 Direct: 225-329-0268 bgraham@stirlingprop.com

### Beauregard Town Two Duplexes

801-811 Mayflower Street, Baton Rouge, LA

Overview

Aerial

Expenses

Photos

**Demographics** 

### **Demographic Map**



| <b>2019 Demographics</b> | 1 mi.    | 3 mi.    | 5 mi.    |
|--------------------------|----------|----------|----------|
| Population               | 8,613    | 62,689   | 138,966  |
| Avg. HH Income           | \$54,422 | \$58,977 | \$62,433 |

### **Traffic Counts (ADT 2018)**



stirlingproperties.com