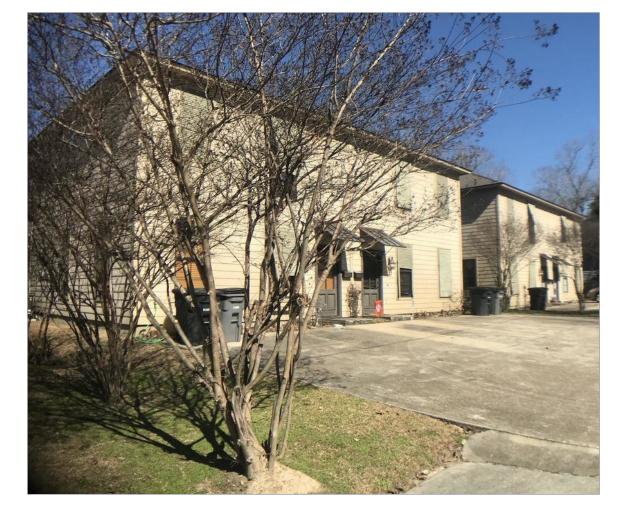

#### **Property Summary**

Prime Beauregard Town Location, with close proximity to Downtown BR, Government St, i-10, and LSU. These Four Townhome units (Two Duplexes) have surface parking for 8 cars, and can fit more behind each car. The buildings were constructed less than ten years ago, and have retained a strong rental history. The exterior has low-maintenance Hardi Plank siding, and interior boasts highend finishes with granite countertops and stainless appliances. Four units each consist of large open living/kitchen area and 2 bedrooms, 2.5 bathrooms. Priced at an 8% CAP rate based on income proforma.

### Beauregard Town Two Duplexes

801-811 Mayflower Street, Baton Rouge, LA

Overview

Aerial

Expenses

**Photos** 

Demographics

stirlingproperties.com