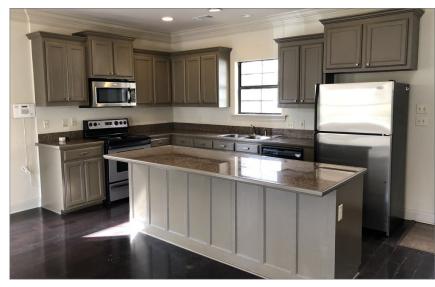

#### **Property Summary**

Prime Beauregard Town Location, with close proximity to Downtown BR, Government St, i-10, and LSU. These Four Townhome units (Two Duplexes) have surface parking for 8 cars, and can fit more behind each car. The buildings were constructed less than ten years ago, and have retained a strong rental history. The exterior has low-maintenance Hardi Plank siding, and interior boasts highend finishes with granite countertops and stainless appliances. Four units each consist of large open living/kitchen area and 2 bedrooms, 2.5 bathrooms. Priced at an 8% CAP rate based on income proforma.

### Beauregard Town Two Duplexes

801-811 Mayflower Street, Baton Rouge, LA

Overview

Aerial

Expenses

**Photos** 

Demographics

stirlingproperties.com