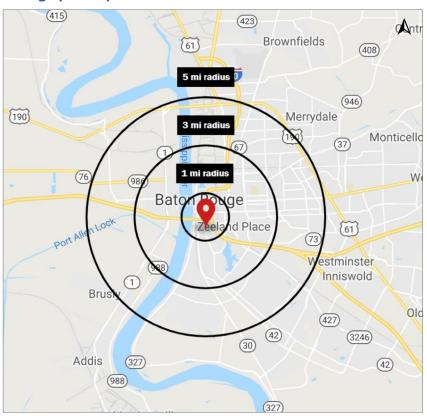

### **Demographic Map**

| <b>2019 Demographics</b> | 1 mi.    | 3 mi.    | 5 mi.    |
|--------------------------|----------|----------|----------|
| Population               | 8,613    | 62,689   | 138,966  |
| Avg. HH Income           | \$54,422 | \$58,977 | \$62,433 |