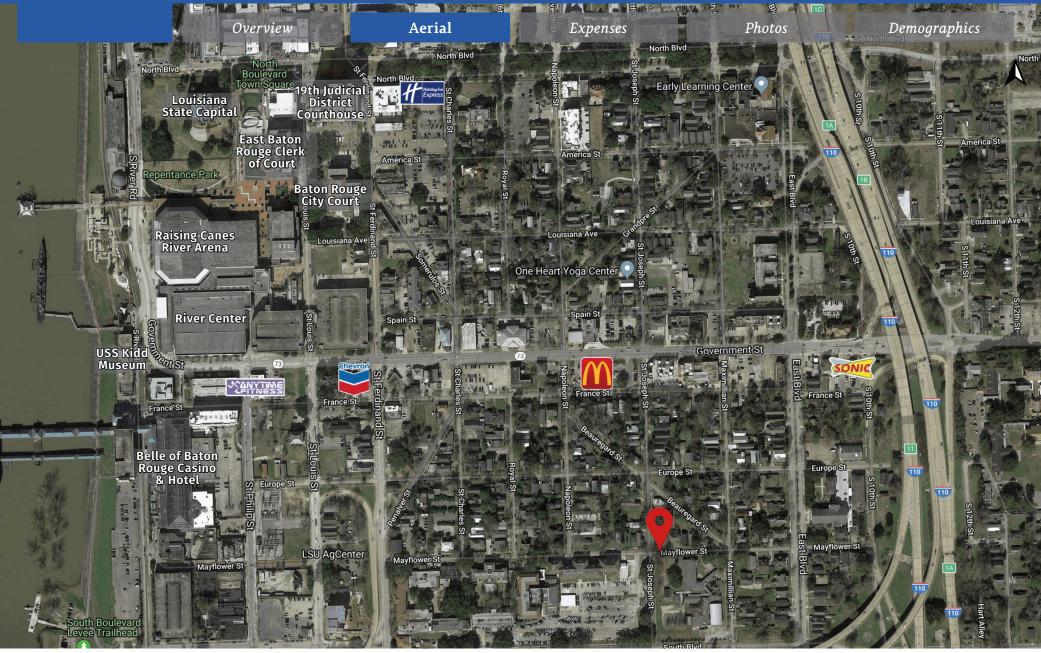

### Beauregard Town Two Duplexes

801-811 Mayflower Street, Baton Rouge, LA

Overview Aerial Expenses Photos Demographics