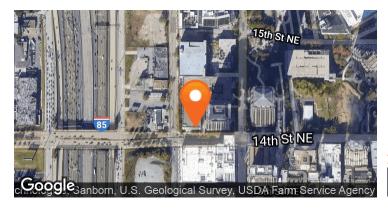

## **RESTAURANT SPACE**

41 14th Street NW, Atlanta, GA 30309

## EXECUTIVE SUMMARY



**LOCATION OVERVIEW** 2nd generation fully equipped restaurant opportunity



### PROPERTY HIGHLIGHTS

- 6,460 SF main level with 1,277 SF lower level
- Located at the epicenter of Midtown, at 14th Street between West Peachtree & Spring Street
- Dedicated patio available
- Strong presence on 14th Street with dedicated parking and valet drop off
- GA DOT Traffic Counts: 14th Street 19,111 AADT & I-75/I-85 336,490 AADT

#### **DEMOGRAPHICS**

|                               | 1 MILE  | 3 MILES | 5 MILES |
|-------------------------------|---------|---------|---------|
| Population                    | 32,029  | 177,736 | 376,598 |
| Daytime Population            | 76,936  | 385,665 | 742,195 |
| Average Household Income (\$) | 113,751 | 106,071 | 101,761 |

#### EXCLUSIVE AGENT(S)

STEPHANIE MCCALL • stephanie.mccall@tscg.com • 770.955.2434 STACI SPANGLER • staci.sp