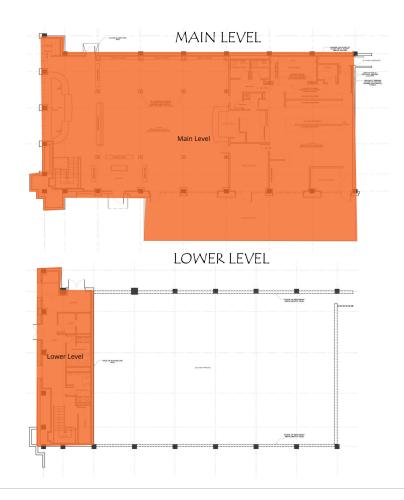

## SITE PLAN

## AVAILABLE

| SUITE       | TENANT NAME | SPACE SIZE |
|-------------|-------------|------------|
| Lower Level | Available   | 1,277 SF   |
| Main Level  | Available   | 6,460 SF   |