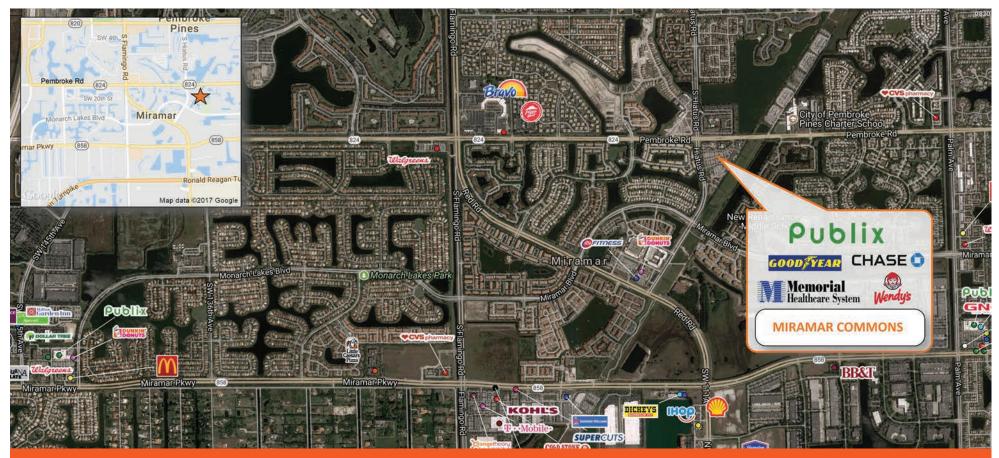

## MIRAMAR, FL

MARKET: South Florida

**COUNTY:** Broward

GLA: 83,740 SF

Located on the SW corner of Pembroke Rd. and Hiatus Rd., **Miramar Commons** is centrally situated in the densely populated city of Miramar. Tenants at **Miramar Commons** benefit from a strong daytime population as well as the large residential population which source the center with customers throughout the entire day. The center is anchored by a high-volume Publix Supermarket and is home to other notable quality tenants including a South Broward Community Health Center, Chase Bank, Metro PCS and Pacesetter Academy Learning Center.