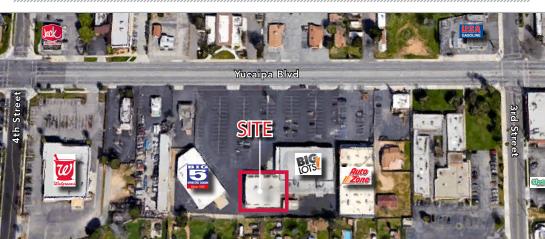

Yucaipa Blvd

FOR LEASE: +/- 6,300 SF RETAIL SPACE

Big Lots & Big 5 Anchored Center

34599 Yucaipa Blvd. Yucaipa, CA 92399