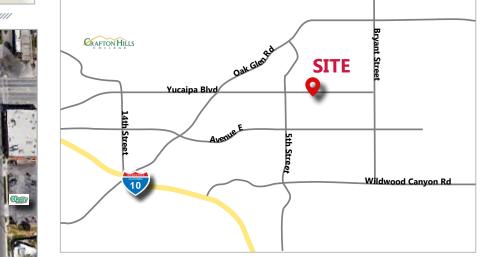

Yucaipa Blvd

FOR LEASE: +/- 6,300 SF RETAIL SPACE

Big Lots & Big 5 Anchored Center

34599 Yucaipa Blvd. Yucaipa, CA 92399