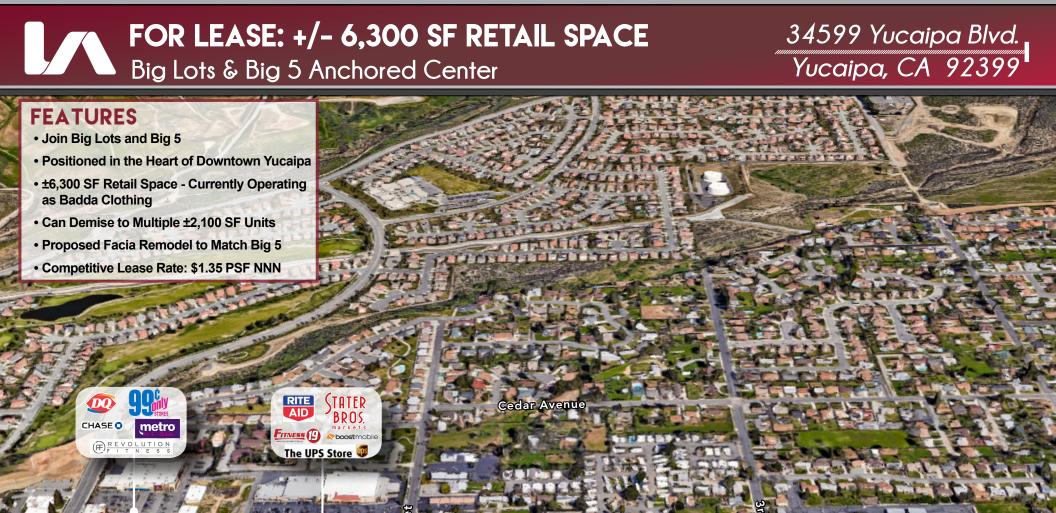

Yucaipa Blvd

FOR LEASE: +/- 6,300 SF RETAIL SPACE

Big Lots & Big 5 Anchored Center

34599 Yucaipa Blvd. Yucaipa, CA 92399