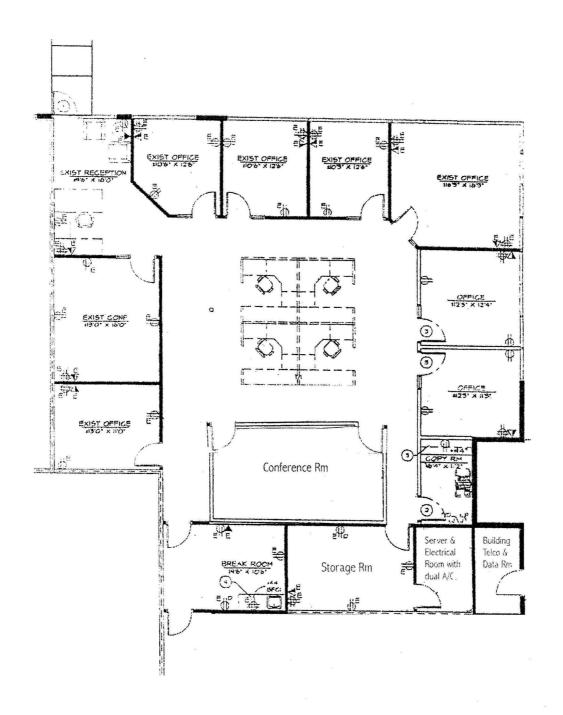

Office Suite • 3,653 SF • \$24.00/SF Full Service • Available

3,653 SF

## Raintree Corporate Center 15300 N. 90<sup>th</sup> Street Directory