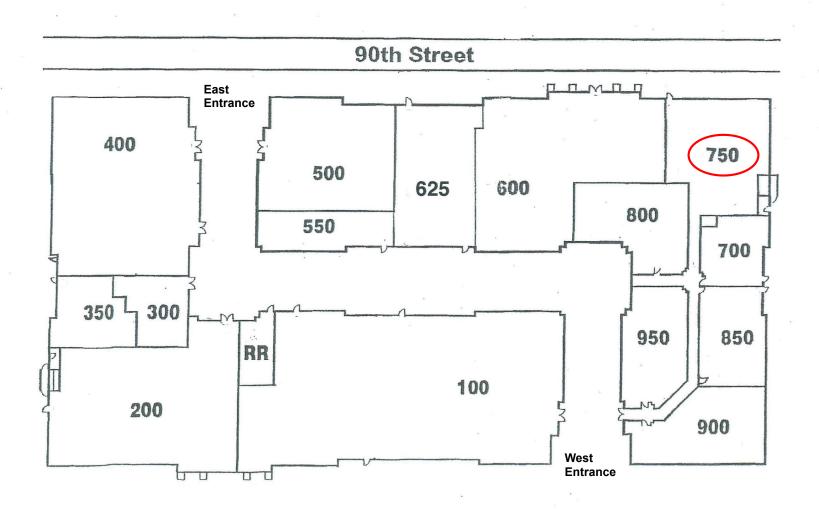

Office Suite • 3,653 SF • \$24.00/SF Full Service • Available

available for just \$35/stall per month.

15300 N. 90th St. Scottsdale, AZ

Contact: Rick Mineweaser
DIAMOND PACIFIC INVESTMENTS, INC.
0: 480-951-4118 / M: 602-703-4118
rick@diamond-pacific.com

Raintree Corporate Center Suite #750 15300 N 90th St Scottsdale AZ 85260

## Raintree Corporate Center 15300 N. 90<sup>th</sup> Street Directory