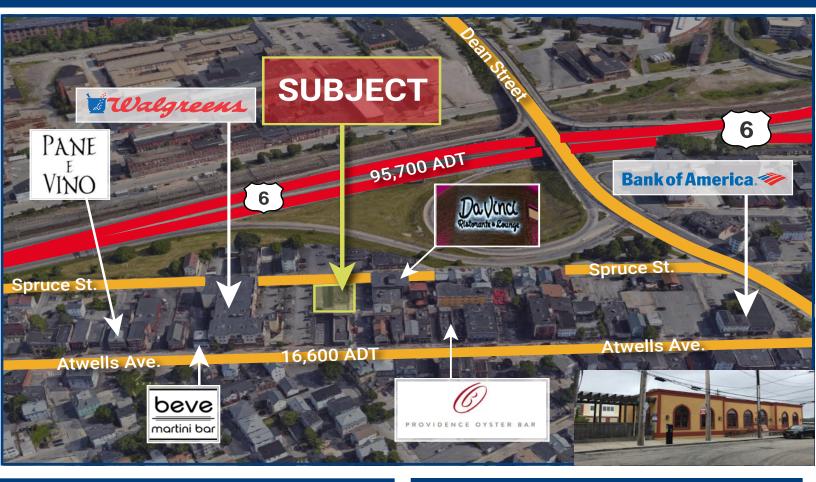

# 6,967 SF COMMERCIAL REDEVELOPMENT OPPORTUNITY FOR LEASE OR SALE 126 Spruce Street • Providence, RI 02909

### Highlights:

- Existing restaurant with most equipment ready to go
- The go-to area for superb ethnic food
- Good corner visibility with onsite parking
- Re-development opportunity for retail, housing, or office

| Property Profile: |                          |
|-------------------|--------------------------|
| Total Land Area:  | 6,967 SF                 |
| Building Size:    | 2,496 SF + full basement |
| Frontage:         | 100 FT                   |
| Parking:          | Onsite                   |
| Seating:          | 125                      |
| Year Built:       | 2010                     |
|                   |                          |