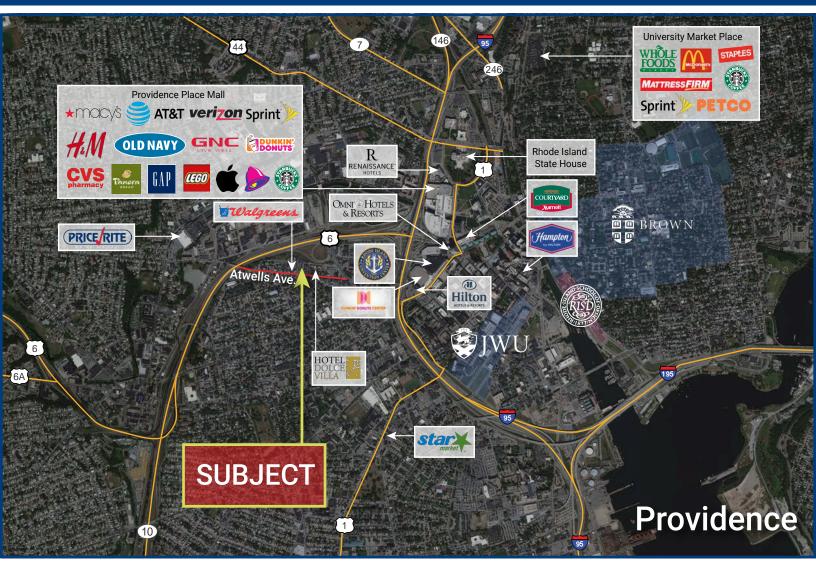

# 6,967 SF COMMERCIAL REDEVELOPMENT OPPORTUNITY FOR LEASE OR SALE 126 Spruce Street • Providence, RI 02909

### Highlights:

- Existing restaurant with most equipment ready to go
- The go-to area for superb ethnic food
- Good corner visibility with onsite parking
- Re-development opportunity for retail, housing, or office