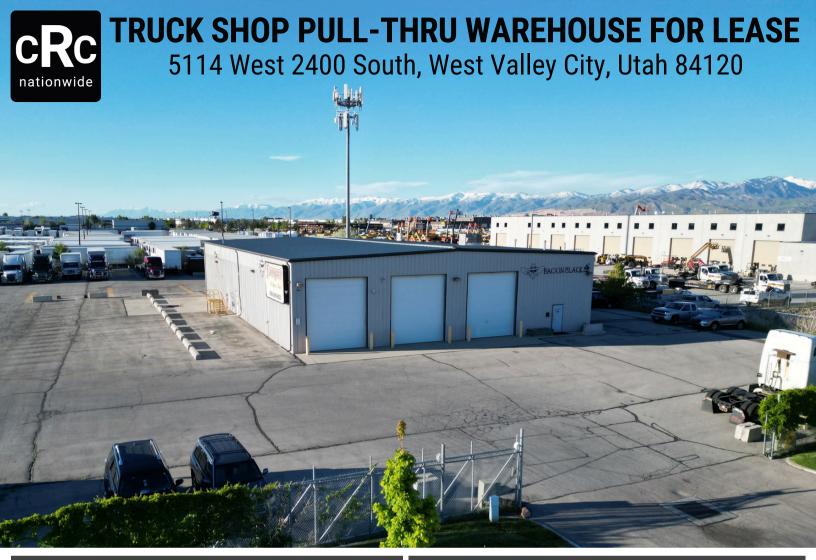

## **TRUCK SHOP PULL-THRU WAREHOUSE FOR LEASE**

5114 West 2400 South, West Valley City, Utah 84120

This information is given with the understanding that all negotiations and/or real estate activity related to the property described above shall be conducted through this cRc Nationwide office. The information, while not guaranteed, was obtained from sources we believe to be reliable.

## **PROPERTY INFORMATION**

- 9,600 SF Warehouse
- Site Size: 2.81 Acres
- 9,000 SF Fenced Yard
- (6) 14' x 16' GL Doors
  (3) 120' Drive Thru Bays
- Clear Height: 20'
- 3 Phase Power Tenant to Verify
- Zoning: M (Industrial Use)
- Nearby Access to S.R. 201, Bangerter Highway & Mountain View Corridor