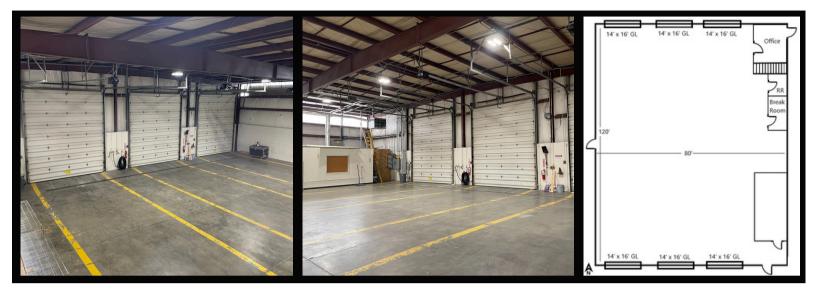

## **PROPERTY INFORMATION**

- 9,600 SF Warehouse
- Site Size: 2.81 Acres
- 9,000 SF Fenced Yard
- (6) 14' x 16' GL Doors
  (3) 120' Drive Thru Bays
- Clear Height: 20'
- 3 Phase Power Tenant to Verify
- Zoning: M (Industrial Use)
- Nearby Access to S.R. 201, Bangerter Highway & Mountain View Corridor