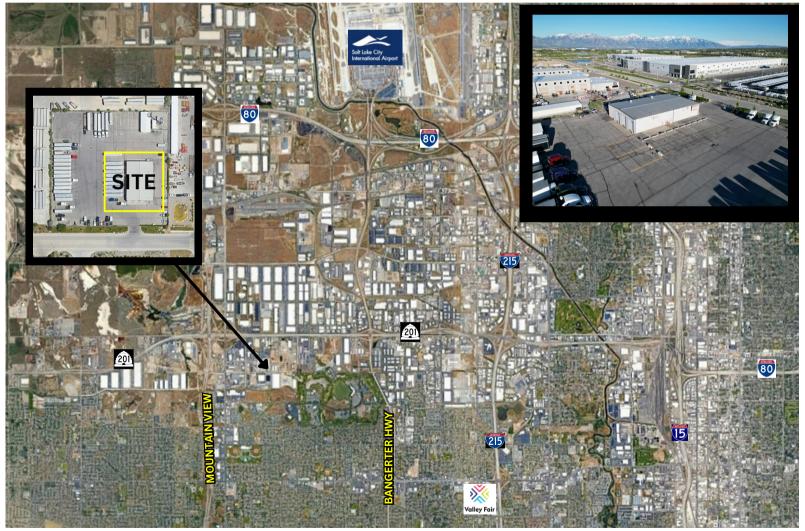

## **TRAVEL TIMES**

|            | S.R. 201 ACCESS                 | 4 MINS     |
|------------|---------------------------------|------------|
| 85         | MOUNTAIN VIEW CORRIDOR          | 5 MINS     |
| <b>154</b> | BANGERTER HWY ACCESS            | 6 MINS     |
| X          | SALT LAKE INTERNATIONAL AIRPORT | 15 MINS    |
| ROISE      | BOISE, IDAHO                    | 5 HOURS    |
|            | LAS VEGAS, NEVADA               | 6.5 HOURS  |
|            | DENVER, COLORADO                | 8 HOURS    |
|            | LOS ANGELES, CALIFORNIA         | 10.5 HOURS |