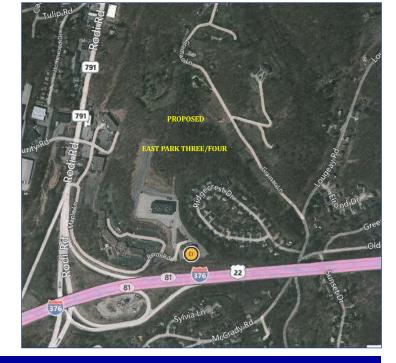

## EAST PARK THREE/FOUR BUSINESS PARK

## 705-707 Rodi Road Allegheny County Pittsburgh PA 15235

## **Property Highlights:**

- Two Planned Flex Buildings (New Construction)
- Occupancy 2018
- Size of Buildings: Building Three: 39,400 Square Feet Building Four: 40,000 Square Feet
- Ceiling Height: 25'
- Within minutes of the PA Turnpike, Route 376 and Route 22 (Business District)
- Rental Rate: Office: \$15.00 psf + all utilities Warehouse: \$ 8.50 psf + all utilities