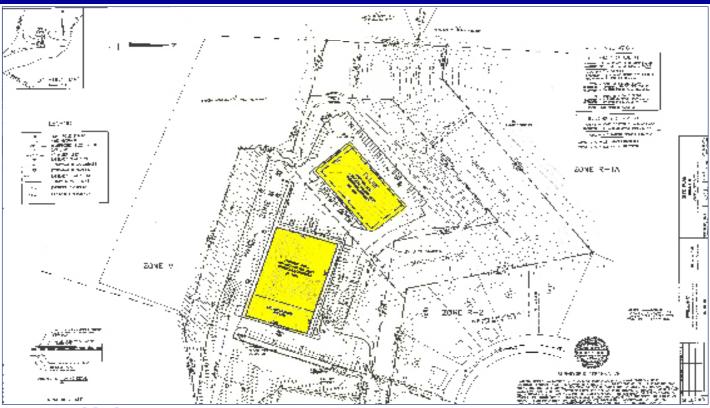

## EAST PARK THREE/FOUR BUSINESS PARK

## **Property Highlights:**

- Two Planned Flex Buildings (New Construction)
- Occupancy 2018
- Size of Buildings: Building Three: 39,400 Square Feet Building Four: 40,000 Square Feet
- Ceiling Height: 25'
- Within minutes of the PA Turnpike, Route 376 and Route 22 (Business District)
- Rental Rate: Office: \$15.00 psf + all utilities Warehouse: \$ 8.50 psf + all utilities