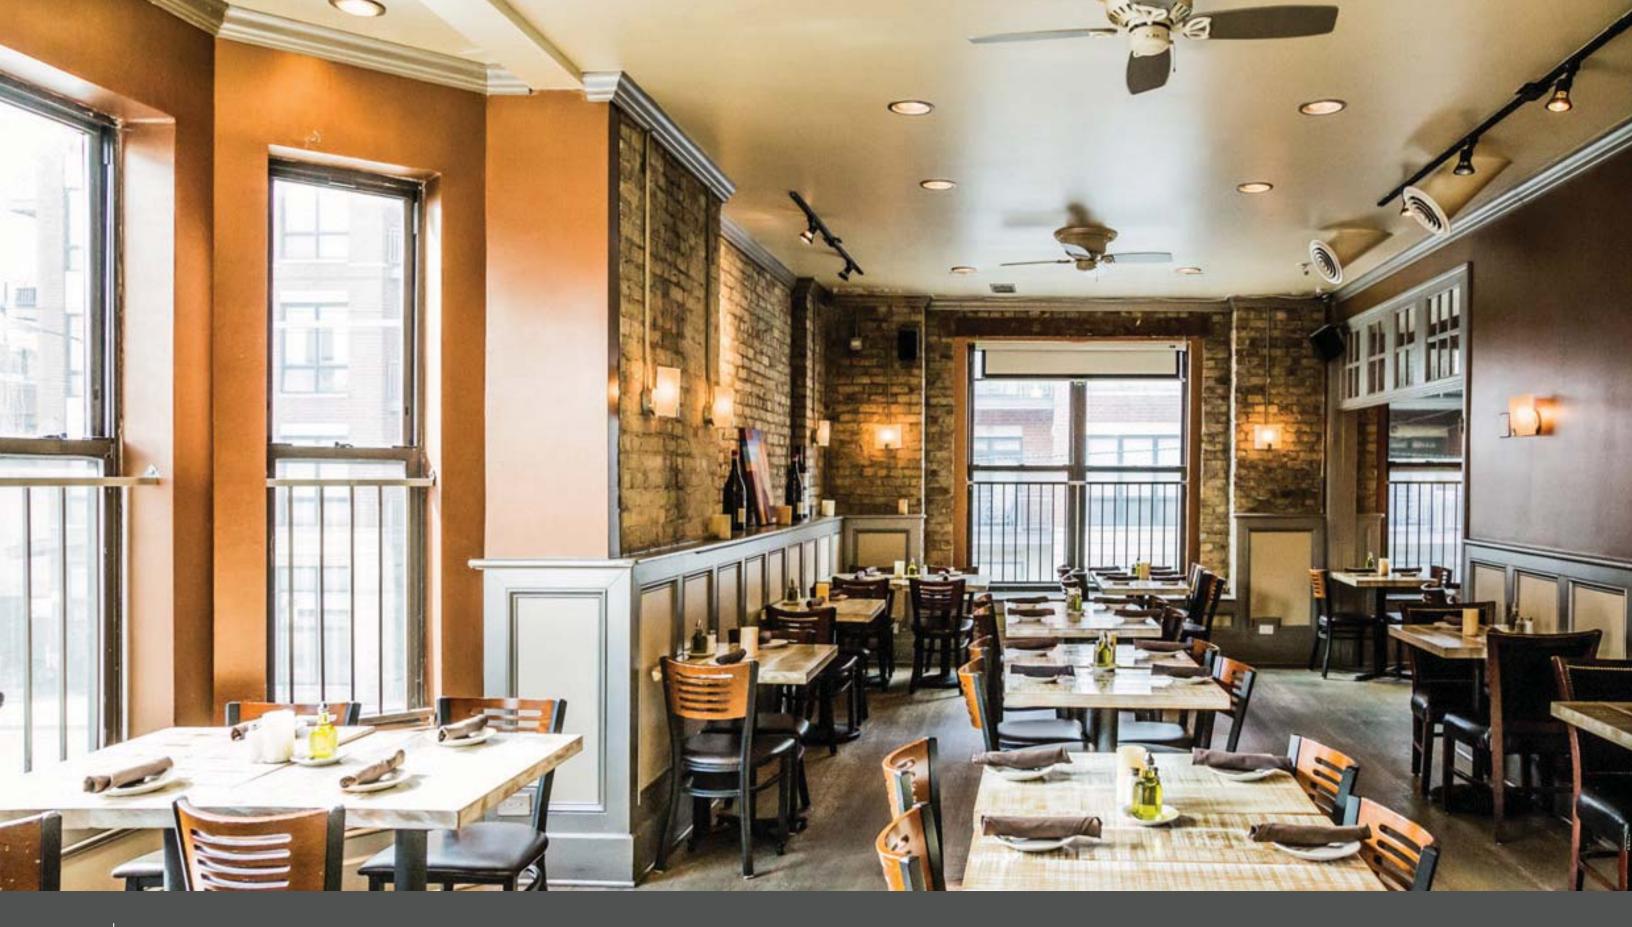

#### Longstanding Restaurant

Classic Italian restaurant and rare mixed-use real estate opportunity in Lincoln Park. This high grossing, profitable, longstanding restaurant is approx. 5,400 SF on two floors, with an additional basement level. Occupancy of 193 indoors and 80 outdoors. Two 3-bedroom/2+bathroom residential units are located on third floor.

#### Description

Restaurant Space consists of Approx 5,400 SF on the first two floors with an additional lower level. Two residential units located on the third floor consisting of approx 2,384 SF.

Restaurant Space
Approx 5,400 SF on the first
two floors with an additional
lower level.