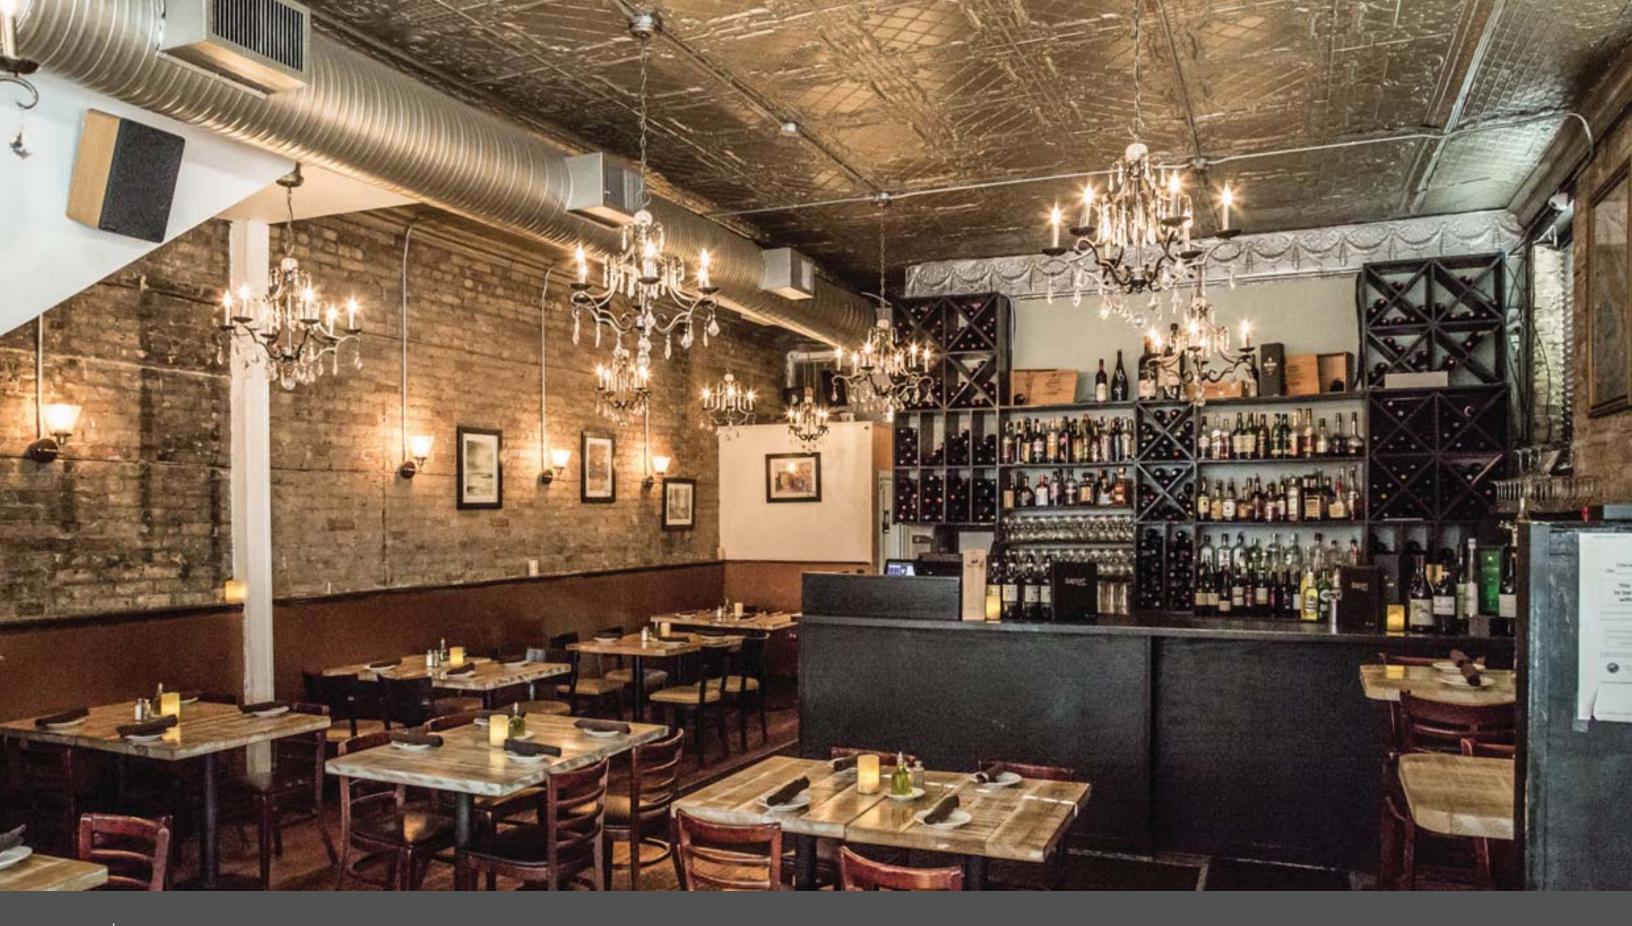

#### Longstanding Restaurant

Classic Italian restaurant and rare mixed-use real estate opportunity in Lincoln Park. This high grossing, profitable, longstanding restaurant is approx. 5,400 SF on two floors, with an additional basement level. Occupancy of 193 indoors and 80 outdoors. Two 3-bedroom/2+bathroom residential units are located on third floor.

#### Description

Restaurant Space consists of Approx 5,400 SF on the first two floors with an additional lower level. Two residential units located on the third floor consisting of approx 2,384 SF.

Restaurant Space
Approx 5,400 SF on the first
two floors with an additional
lower level.