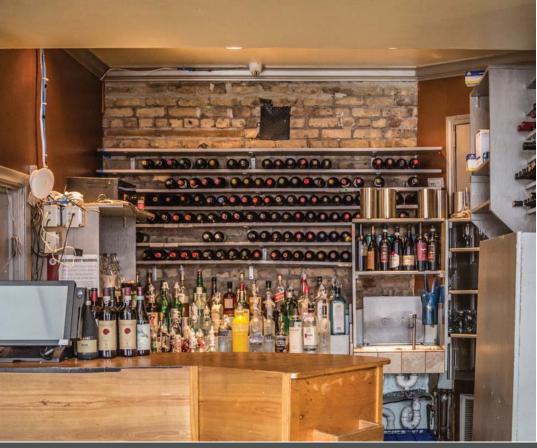

#### Longstanding Restaurant

Classic Italian restaurant and rare mixed-use real estate opportunity in Lincoln Park. This high grossing, profitable, longstanding restaurant is approx. 5,400 SF on two floors, with an additional basement level. Occupancy of 193 indoors and 80 outdoors. Two 3-bedroom/2+bathroom residential units are located on third floor.

#### Description

Restaurant Space consists of Approx 5,400 SF on the first two floors with an additional lower level. Two residential units located on the third floor consisting of approx 2,384 SF.

Restaurant Space
Approx 5,400 SF on the first
two floors with an additional
lower level.