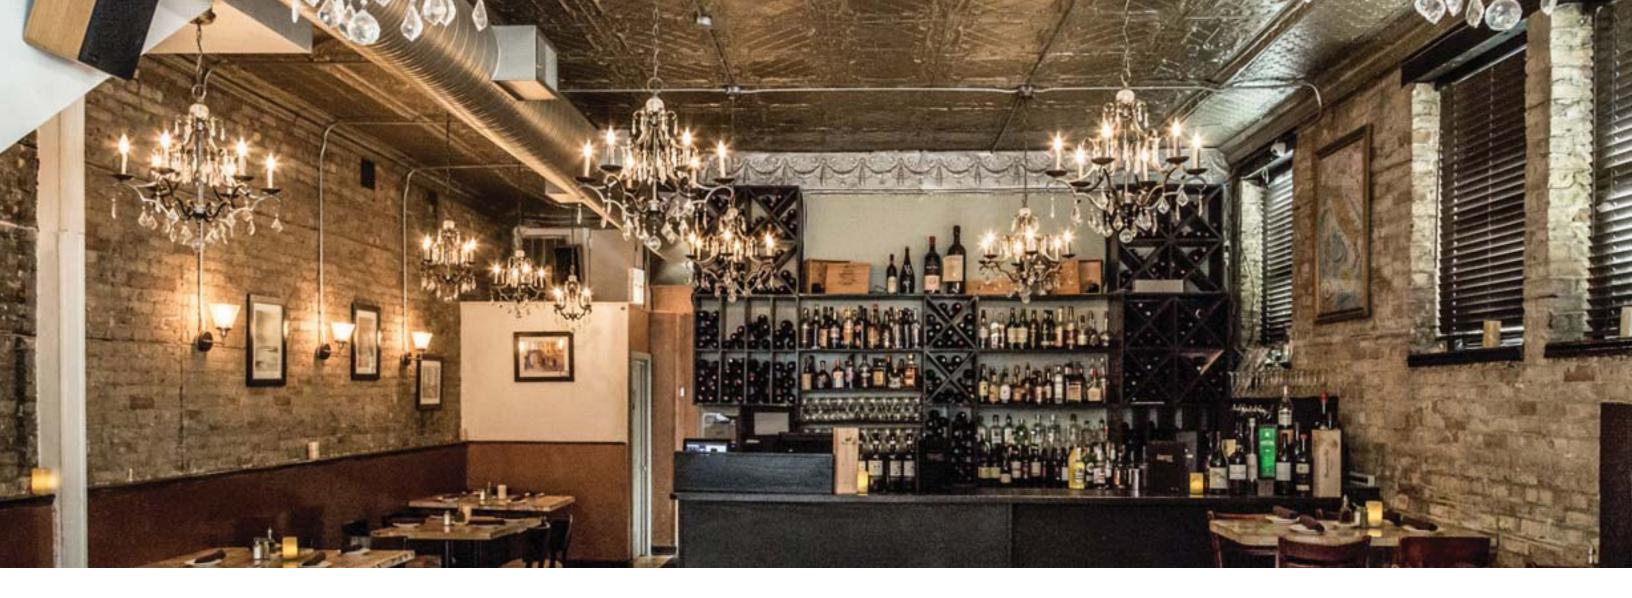

#### Longstanding Restaurant

Classic Italian restaurant and rare mixed-use real estate opportunity in Lincoln Park. This high grossing, profitable, longstanding restaurant is approx. 5,400 SF on two floors, with an additional basement level. Occupancy of 193 indoors and 80 outdoors. Two 3-bedroom/2+bathroom residential units are located on third floor.

#### Description

Restaurant Space consists of Approx 5,400 SF on the first two floors with an additional lower level. Two residential units located on the third floor consisting of approx 2,384 SF.

Restaurant Space
Approx 5,400 SF on the first
two floors with an additional
lower level.