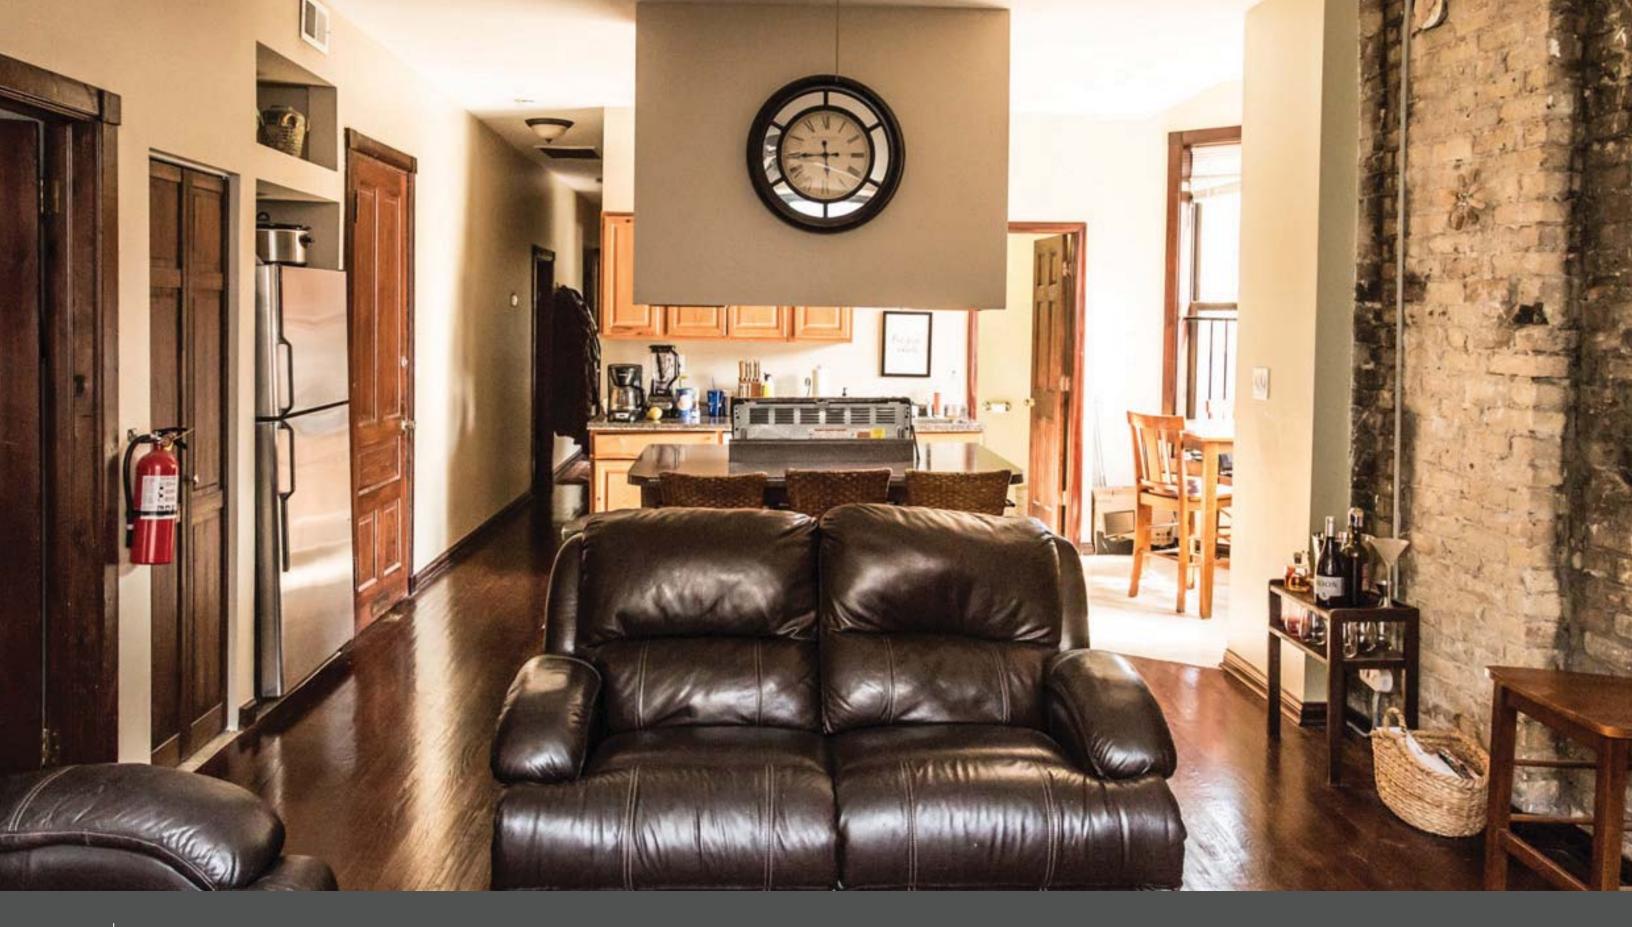

Residential Makeup
3F (3BR- 2.5 BA)
3R (3BR-2.0 BA)
3O (+/- 500 SF Office for Restaurant)