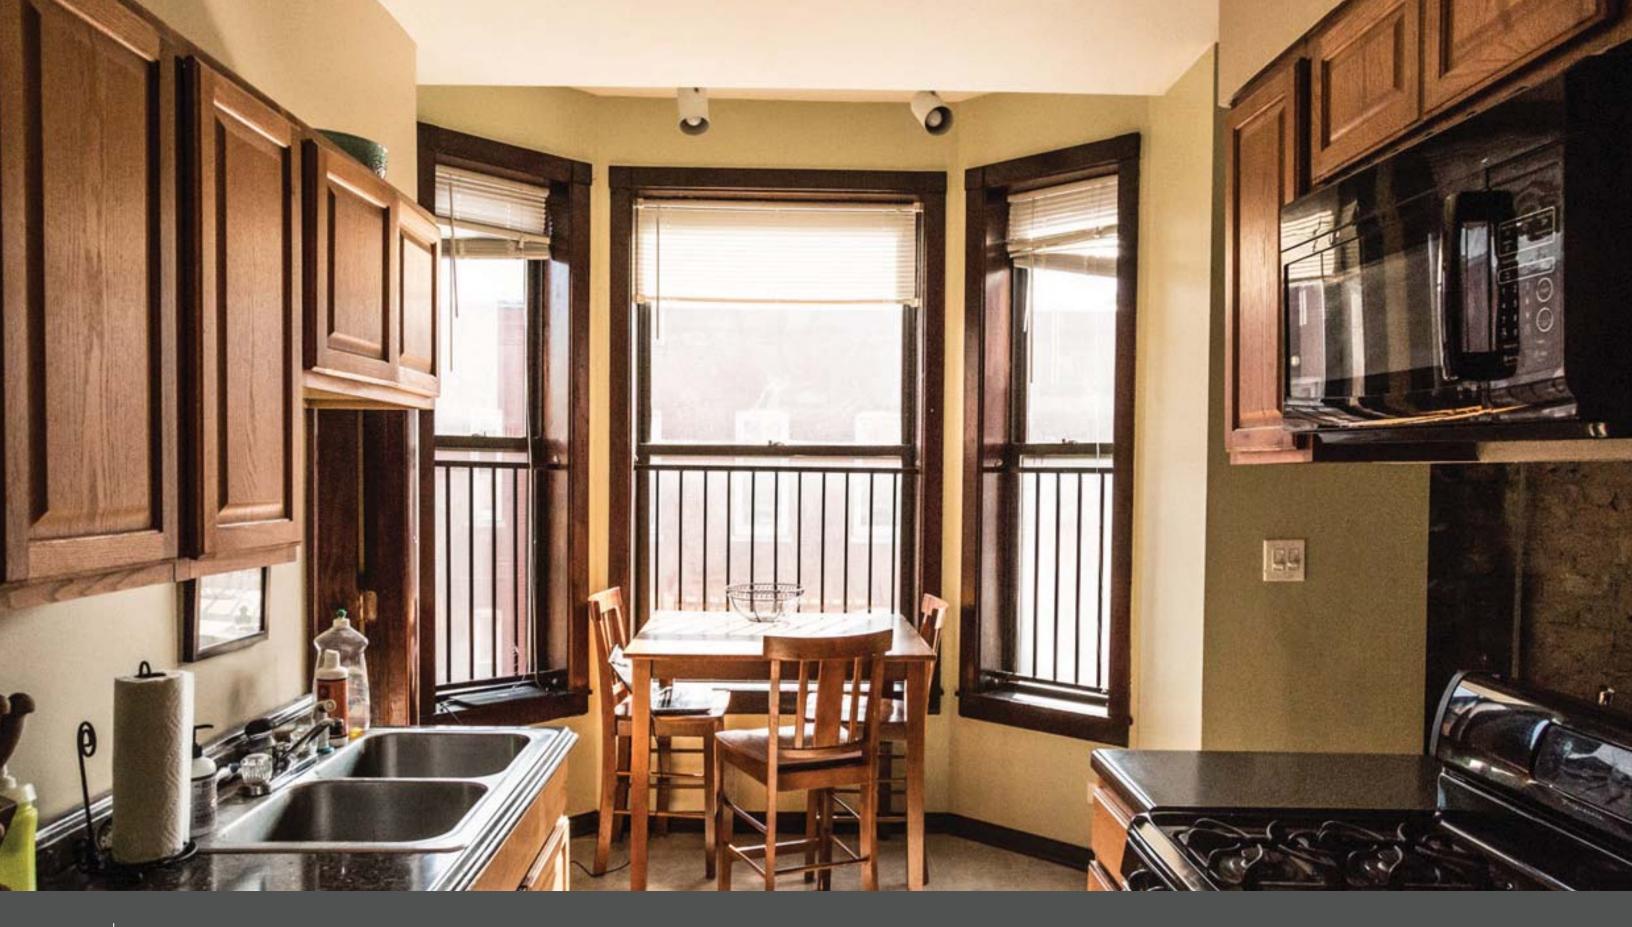

Residential Makeup
3F (3BR- 2.5 BA)
3R (3BR-2.0 BA)
3O (+/- 500 SF Office for Restaurant)