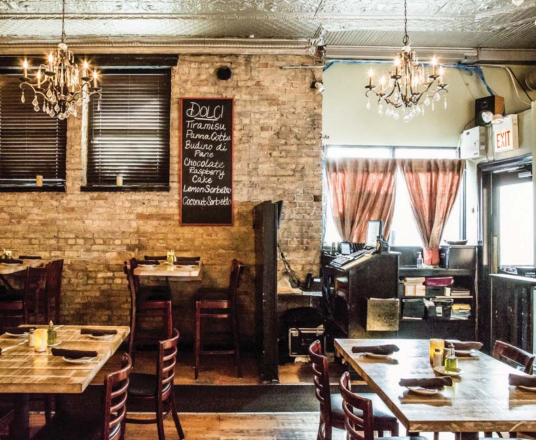

#### Longstanding Restaurant

Classic Italian restaurant and rare mixed-use real estate opportunity in Lincoln Park. This high grossing, profitable, longstanding restaurant is approx. 5,400 SF on two floors, with an additional basement level. Occupancy of 193 indoors and 80 outdoors. Two 3-bedroom/2+bathroom residential units are located on third floor.

#### Description

Restaurant Space consists of Approx 5,400 SF on the first two floors with an additional lower level. Two residential units located on the third floor consisting of approx 2,384 SF.

Restaurant Space
Approx 5,400 SF on the first
two floors with an additional
lower level.