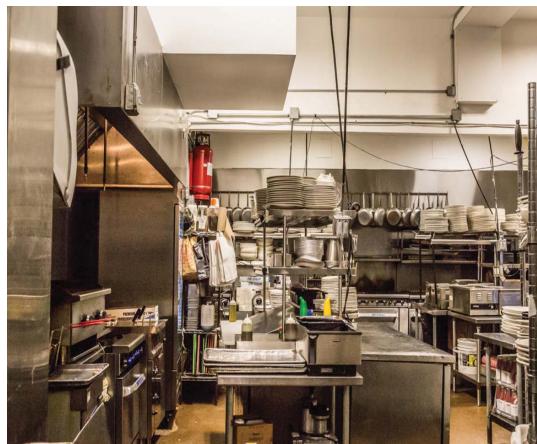

#### Description

Restaurant Space consists of Approx 5,400 SF on the first two floors with an additional lower level. Two residential units located on the third floor consisting of approx 2,384 SF.

Restaurant Space
Approx 5,400 SF on the first
two floors with an additional
lower level.