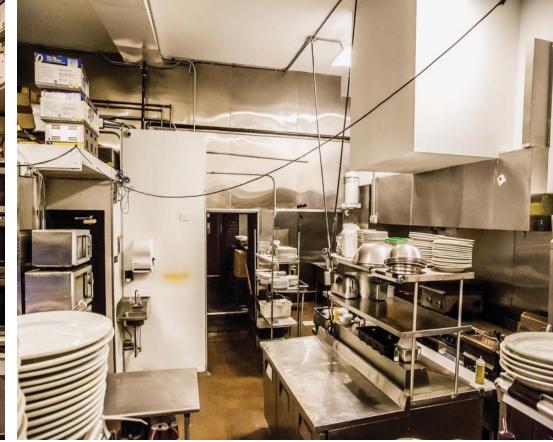

#### Description

Restaurant Space consists of Approx 5,400 SF on the first two floors with an additional lower level. Two residential units located on the third floor consisting of approx 2,384 SF.

Restaurant Space
Approx 5,400 SF on the first
two floors with an additional
lower level.