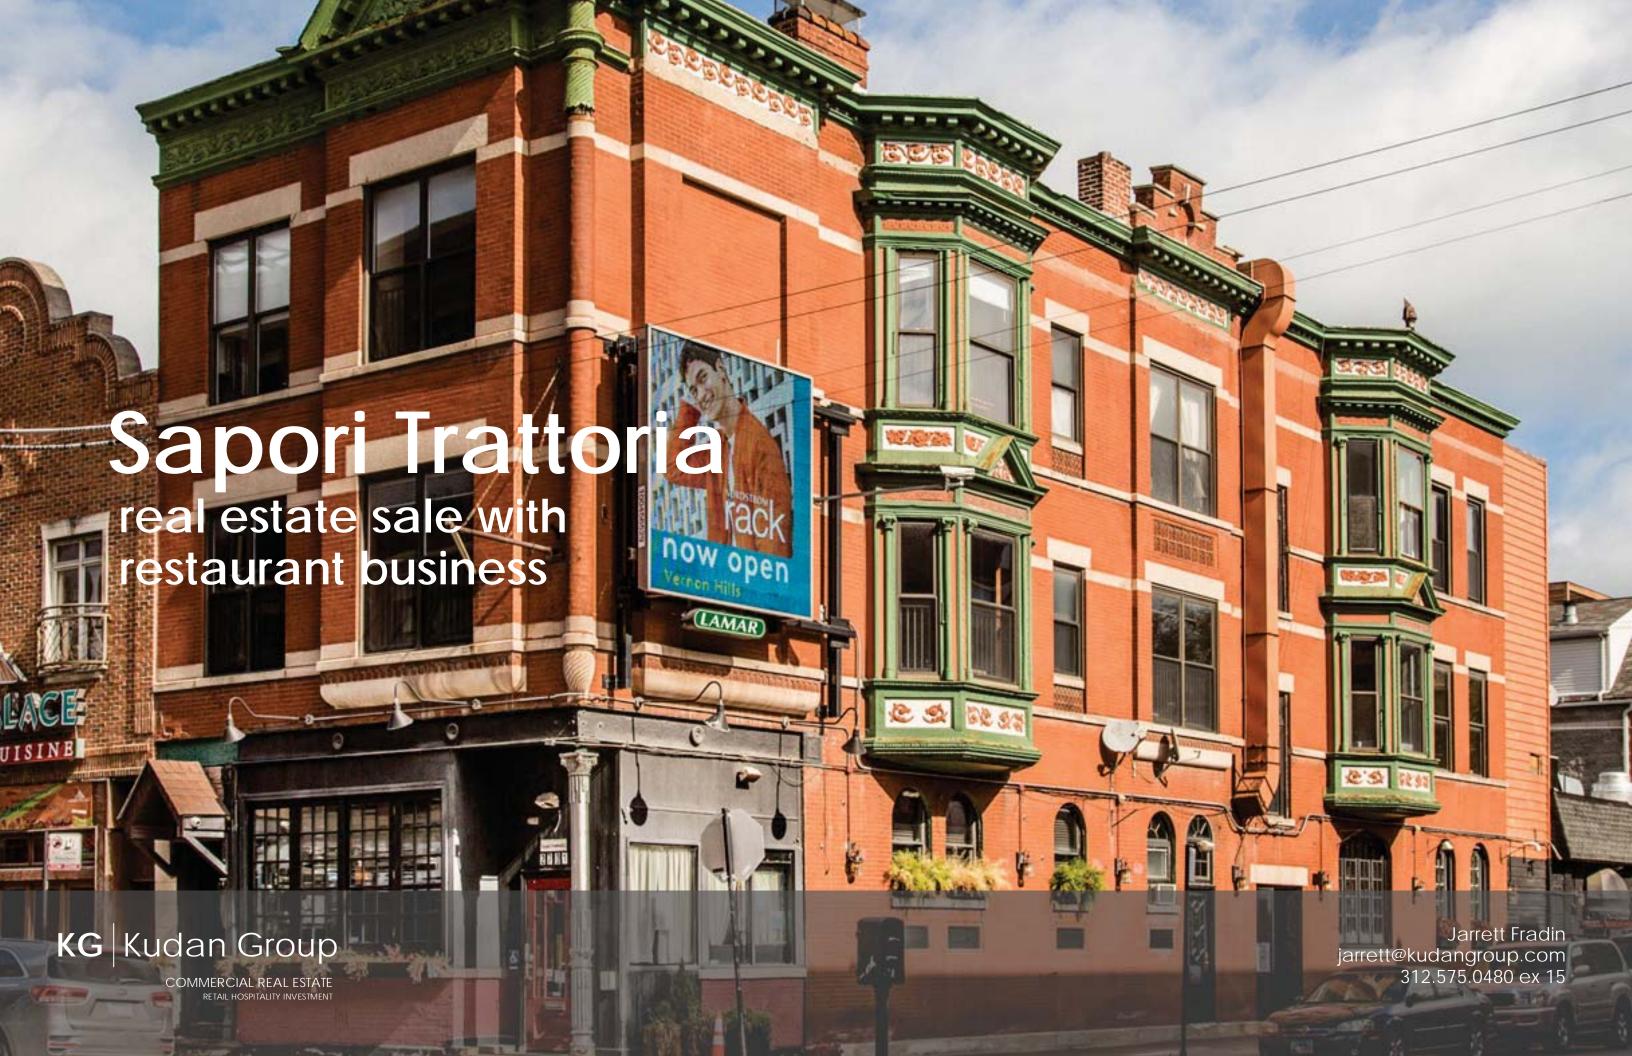

#### Longstanding Restaurant

Classic Italian restaurant and rare mixed-use real estate opportunity in Lincoln Park. This high grossing, profitable, longstanding restaurant is approx. 5,400 SF on two floors, with an additional basement level. Occupancy of 193 indoors and 80 outdoors. Two 3-bedroom/2+bathroom residential units are located on third floor.

#### Description

Restaurant Space consists of Approx 5,400 SF on the first two floors with an additional lower level. Two residential units located on the third floor consisting of approx 2,384 SF.

Restaurant Space
Approx 5,400 SF on the first
two floors with an additional
lower level.