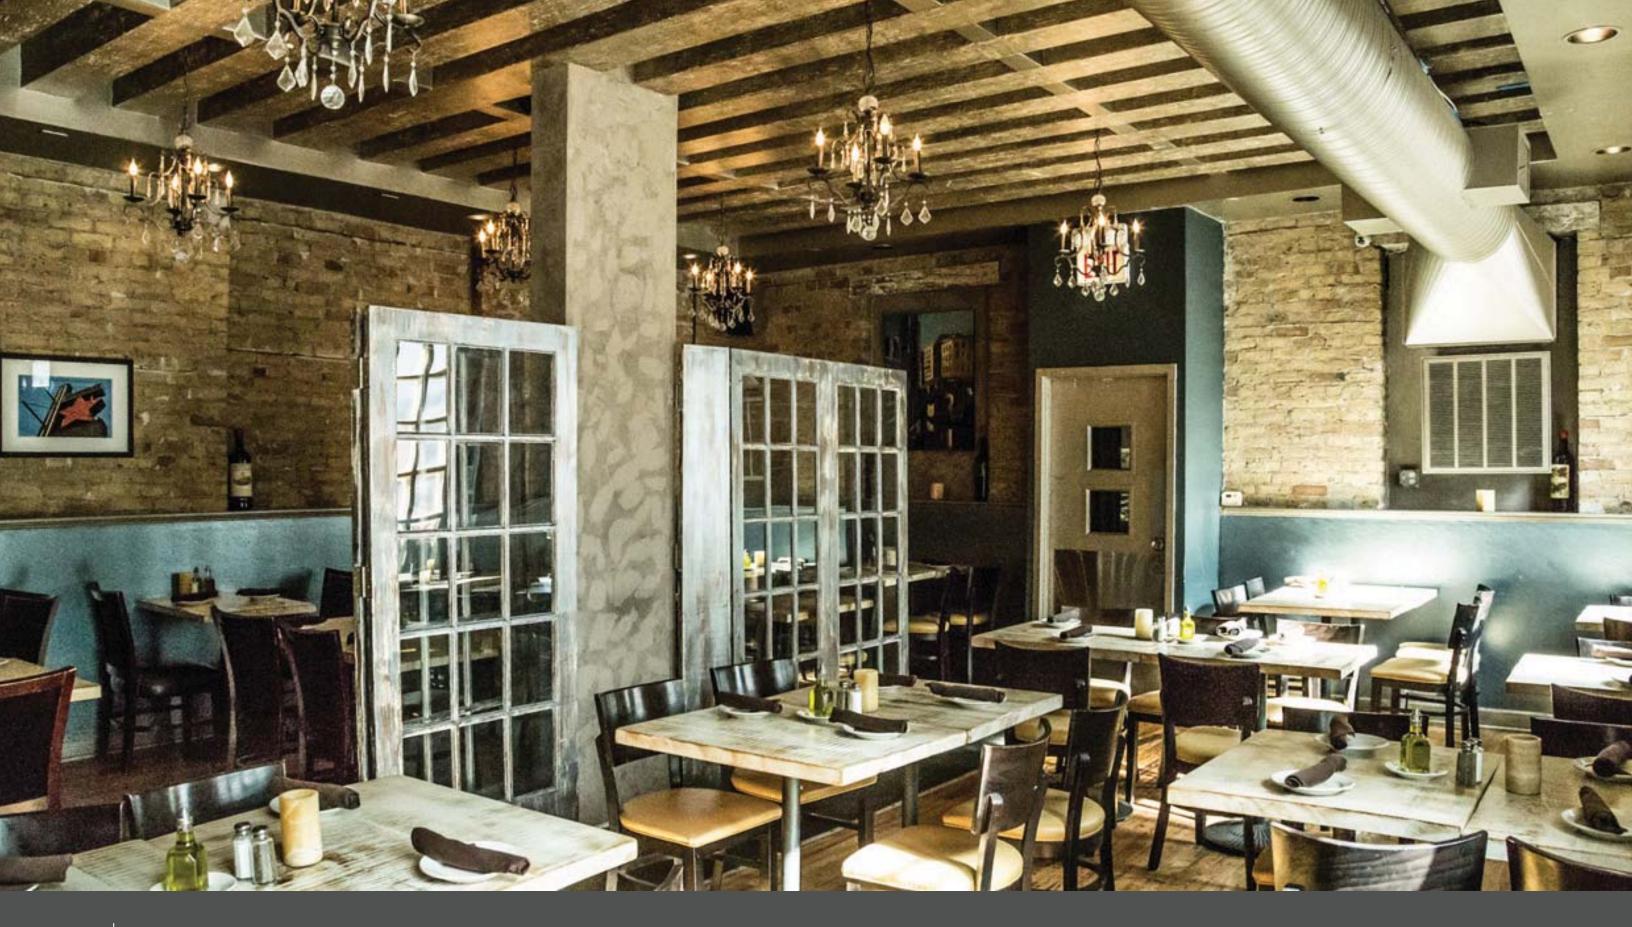

#### Longstanding Restaurant

Classic Italian restaurant and rare mixed-use real estate opportunity in Lincoln Park. This high grossing, profitable, longstanding restaurant is approx. 5,400 SF on two floors, with an additional basement level. Occupancy of 193 indoors and 80 outdoors. Two 3-bedroom/2+bathroom residential units are located on third floor.

#### Description

Restaurant Space consists of Approx 5,400 SF on the first two floors with an additional lower level. Two residential units located on the third floor consisting of approx 2,384 SF.

Restaurant Space
Approx 5,400 SF on the first
two floors with an additional
lower level.