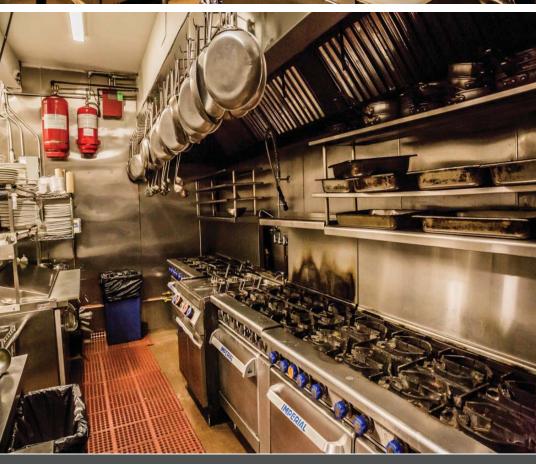

#### Description

Restaurant Space consists of Approx 5,400 SF on the first two floors with an additional lower level. Two residential units located on the third floor consisting of approx 2,384 SF.

Restaurant Space
Approx 5,400 SF on the first
two floors with an additional
lower level.