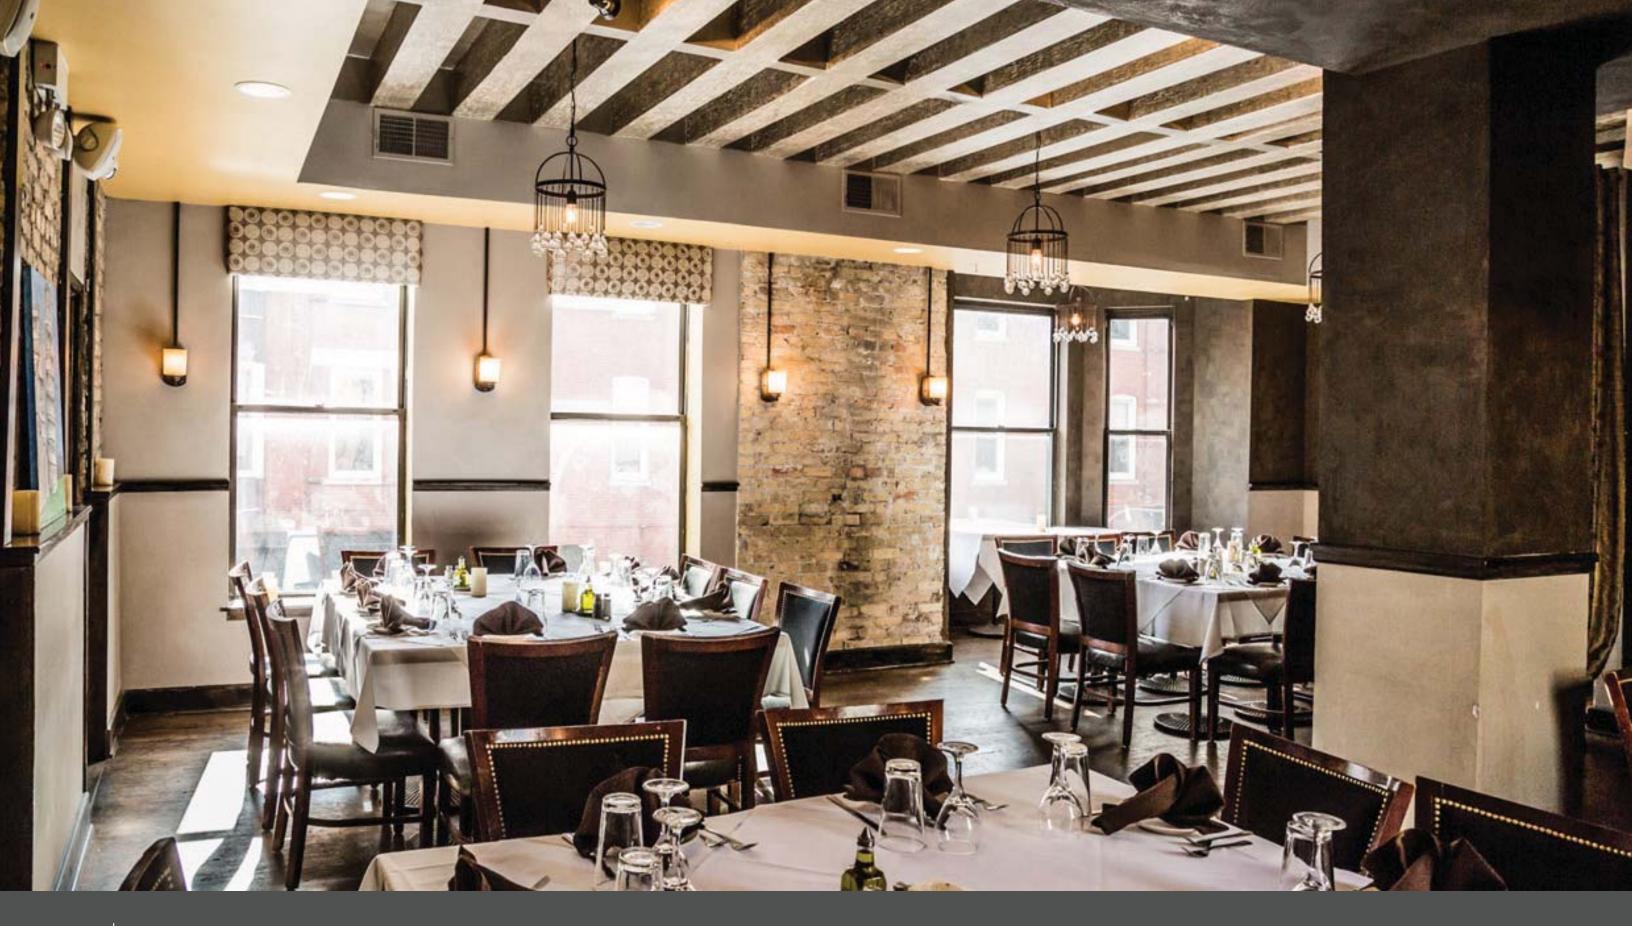

#### Longstanding Restaurant

Classic Italian restaurant and rare mixed-use real estate opportunity in Lincoln Park. This high grossing, profitable, longstanding restaurant is approx. 5,400 SF on two floors, with an additional basement level. Occupancy of 193 indoors and 80 outdoors. Two 3-bedroom/2+bathroom residential units are located on third floor.

#### Description

Restaurant Space consists of Approx 5,400 SF on the first two floors with an additional lower level. Two residential units located on the third floor consisting of approx 2,384 SF.

Restaurant Space
Approx 5,400 SF on the first
two floors with an additional
lower level.