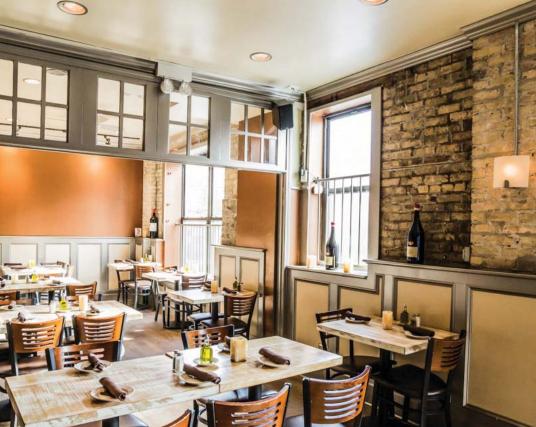

#### Longstanding Restaurant

Classic Italian restaurant and rare mixed-use real estate opportunity in Lincoln Park. This high grossing, profitable, longstanding restaurant is approx. 5,400 SF on two floors, with an additional basement level. Occupancy of 193 indoors and 80 outdoors. Two 3-bedroom/2+bathroom residential units are located on third floor.

#### Description

Restaurant Space consists of Approx 5,400 SF on the first two floors with an additional lower level. Two residential units located on the third floor consisting of approx 2,384 SF.

Restaurant Space
Approx 5,400 SF on the first
two floors with an additional
lower level.