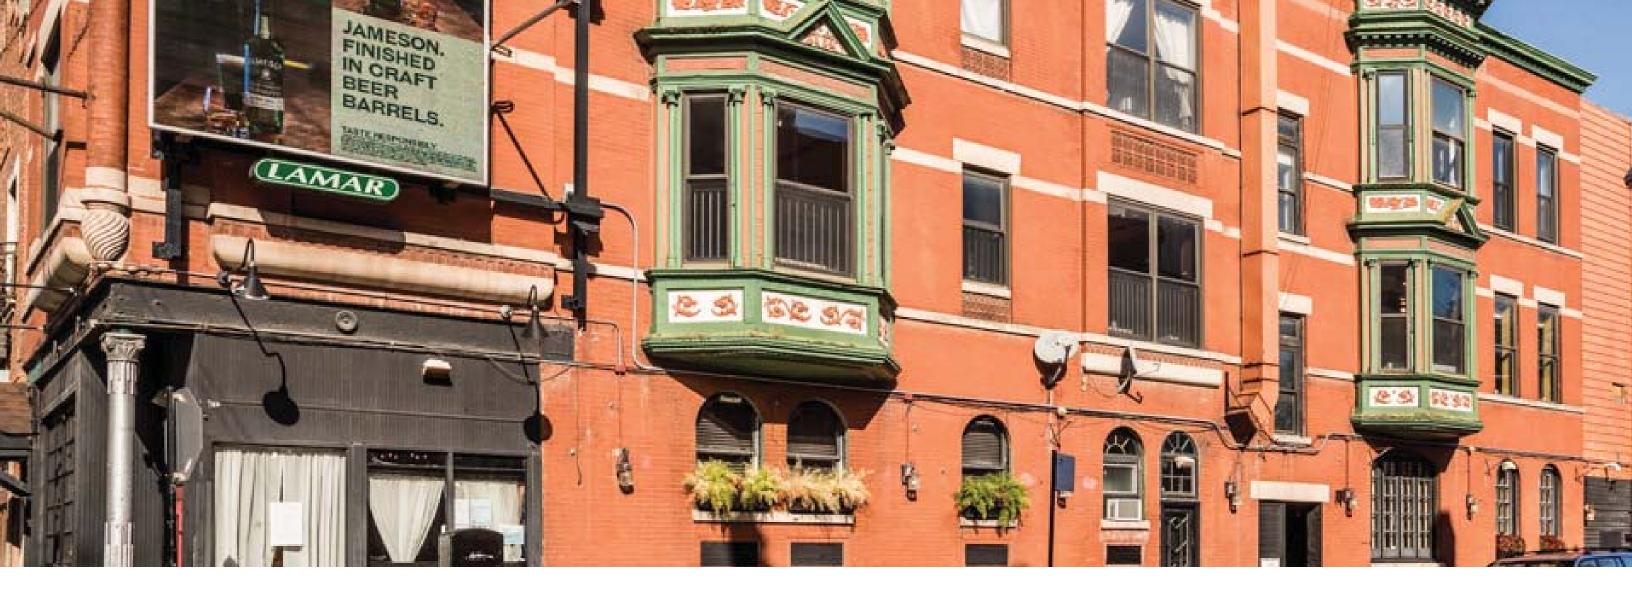

#### Longstanding Restaurant

Classic Italian restaurant and rare mixed-use real estate opportunity in Lincoln Park. This high grossing, profitable, longstanding restaurant is approx. 5,400 SF on two floors, with an additional basement level. Occupancy of 193 indoors and 80 outdoors. Two 3-bedroom/2+bathroom residential units are located on third floor.

#### Description

Restaurant Space consists of Approx 5,400 SF on the first two floors with an additional lower level. Two residential units located on the third floor consisting of approx 2,384 SF.

Restaurant Space
Approx 5,400 SF on the first
two floors with an additional
lower level.