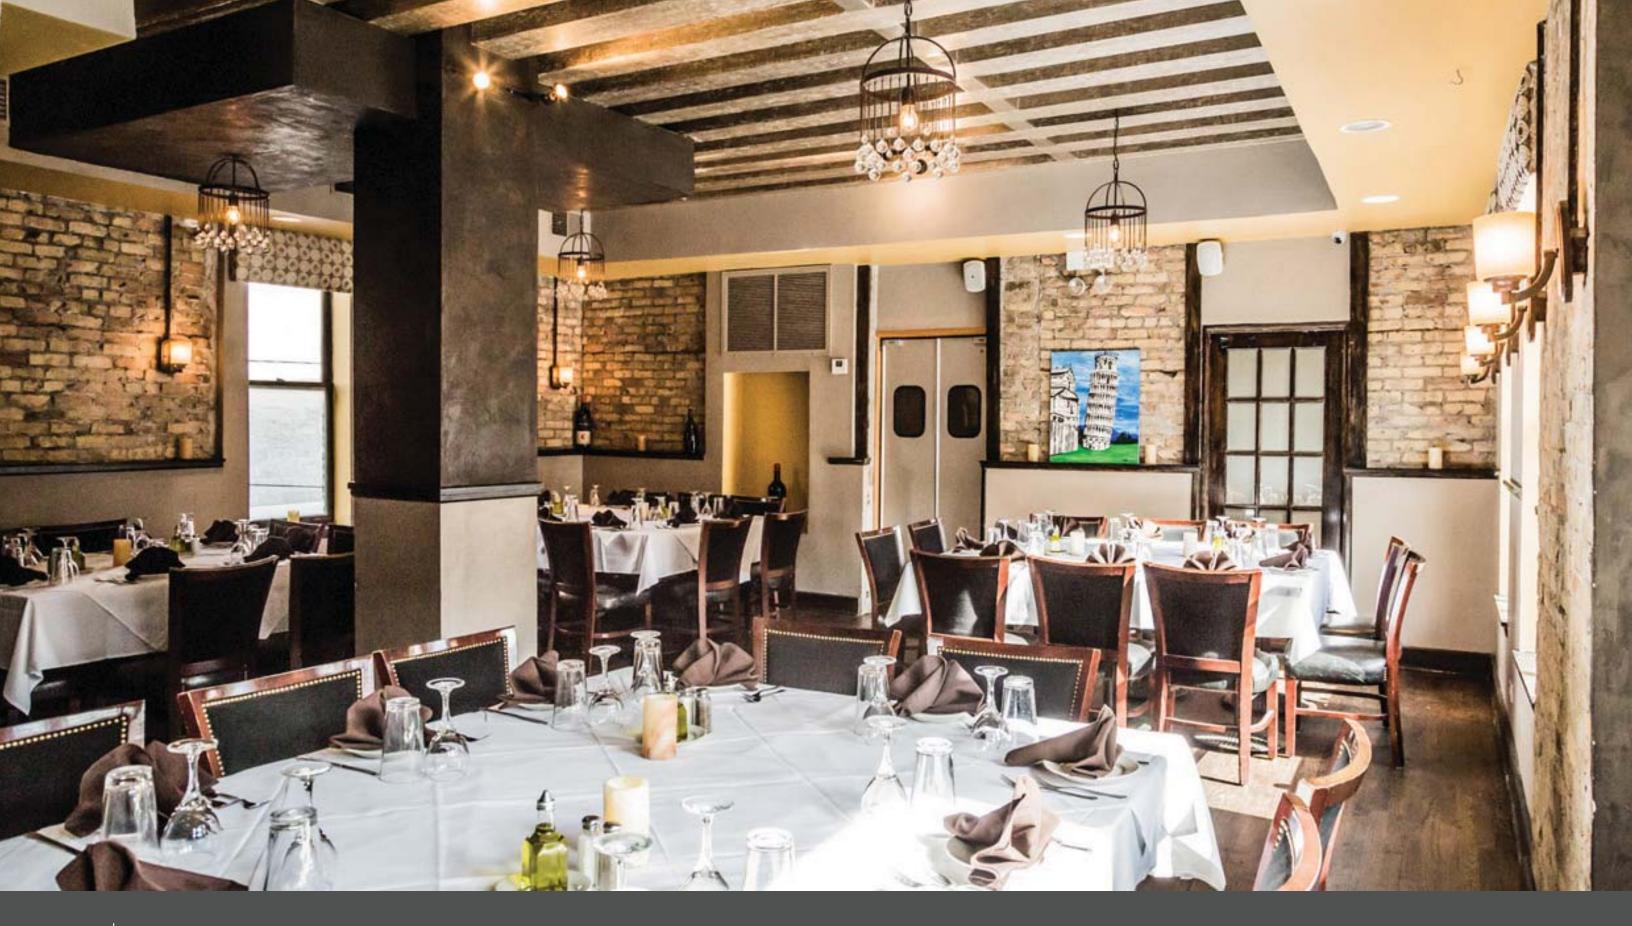

#### Longstanding Restaurant

Classic Italian restaurant and rare mixed-use real estate opportunity in Lincoln Park. This high grossing, profitable, longstanding restaurant is approx. 5,400 SF on two floors, with an additional basement level. Occupancy of 193 indoors and 80 outdoors. Two 3-bedroom/2+bathroom residential units are located on third floor.

#### Description

Restaurant Space consists of Approx 5,400 SF on the first two floors with an additional lower level. Two residential units located on the third floor consisting of approx 2,384 SF.

Restaurant Space
Approx 5,400 SF on the first
two floors with an additional
lower level.