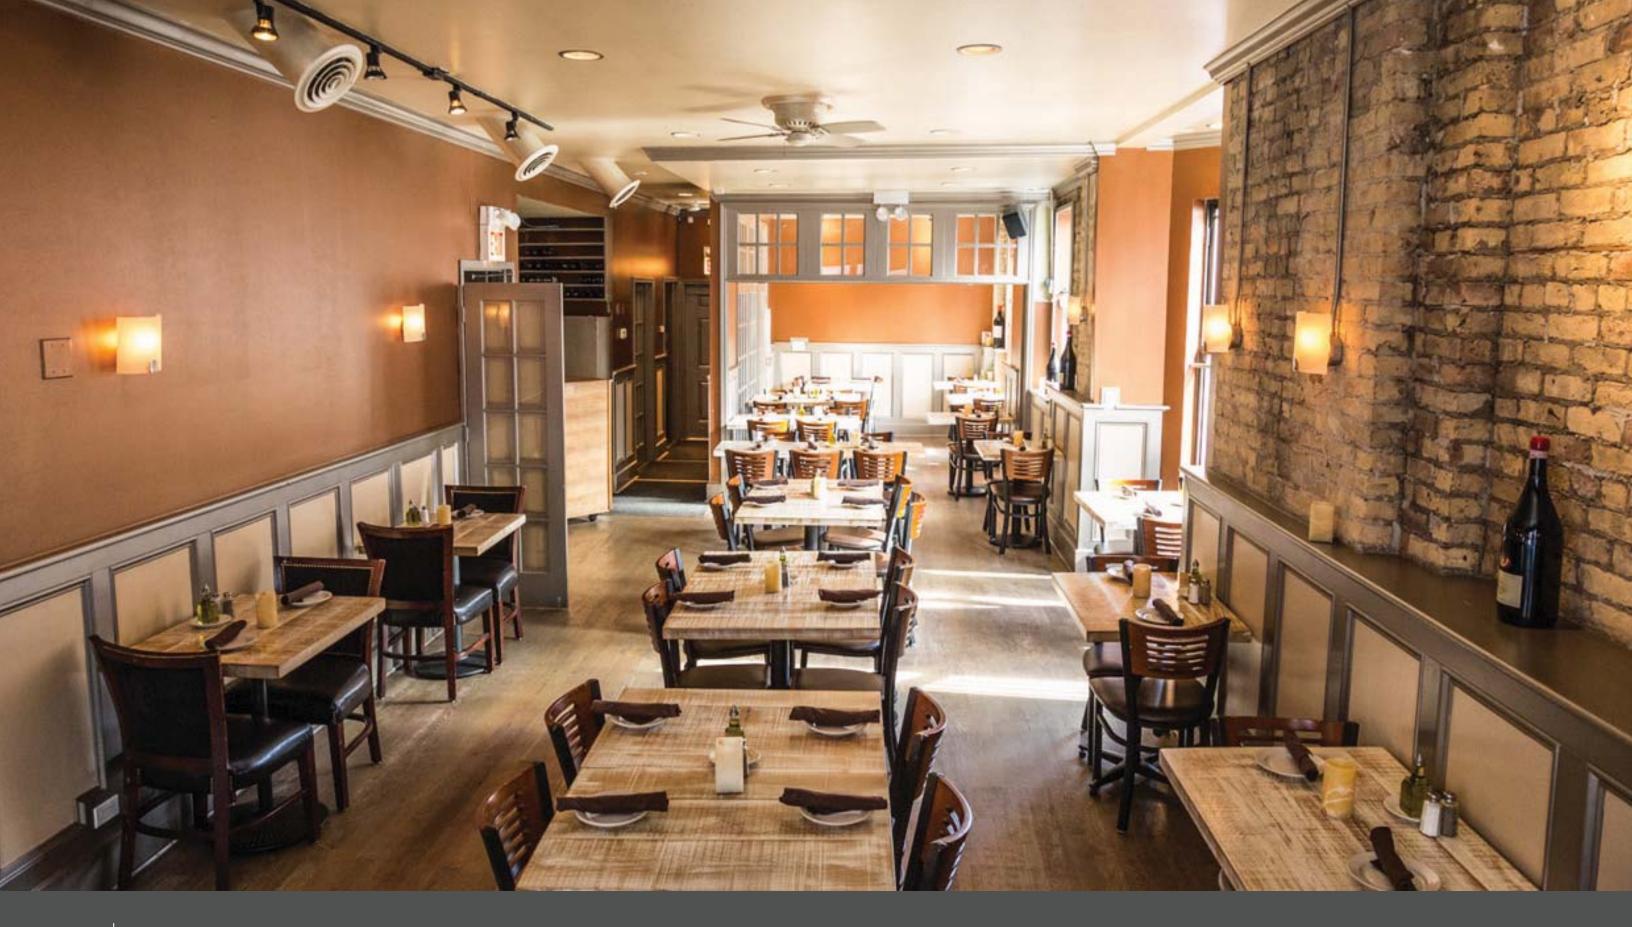

#### Longstanding Restaurant

Classic Italian restaurant and rare mixed-use real estate opportunity in Lincoln Park. This high grossing, profitable, longstanding restaurant is approx. 5,400 SF on two floors, with an additional basement level. Occupancy of 193 indoors and 80 outdoors. Two 3-bedroom/2+bathroom residential units are located on third floor.

#### Description

Restaurant Space consists of Approx 5,400 SF on the first two floors with an additional lower level. Two residential units located on the third floor consisting of approx 2,384 SF.

Restaurant Space
Approx 5,400 SF on the first
two floors with an additional
lower level.