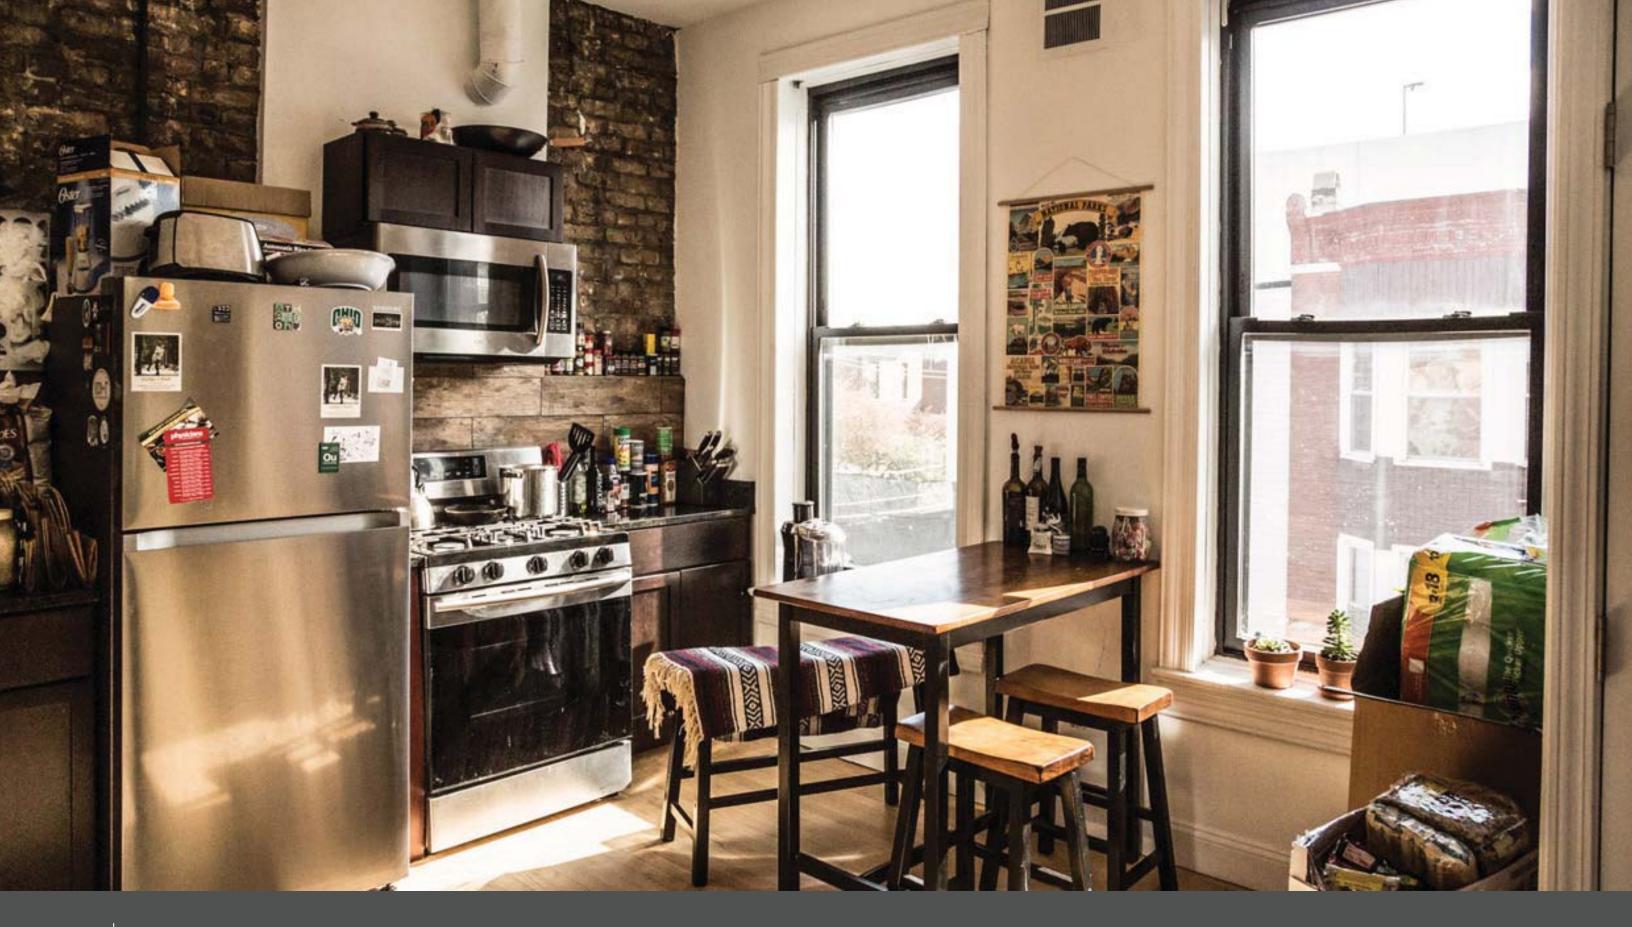

Residential Makeup
3F (3BR- 2.5 BA)
3R (3BR-2.0 BA)
3O (+/- 500 SF Office for Restaurant)