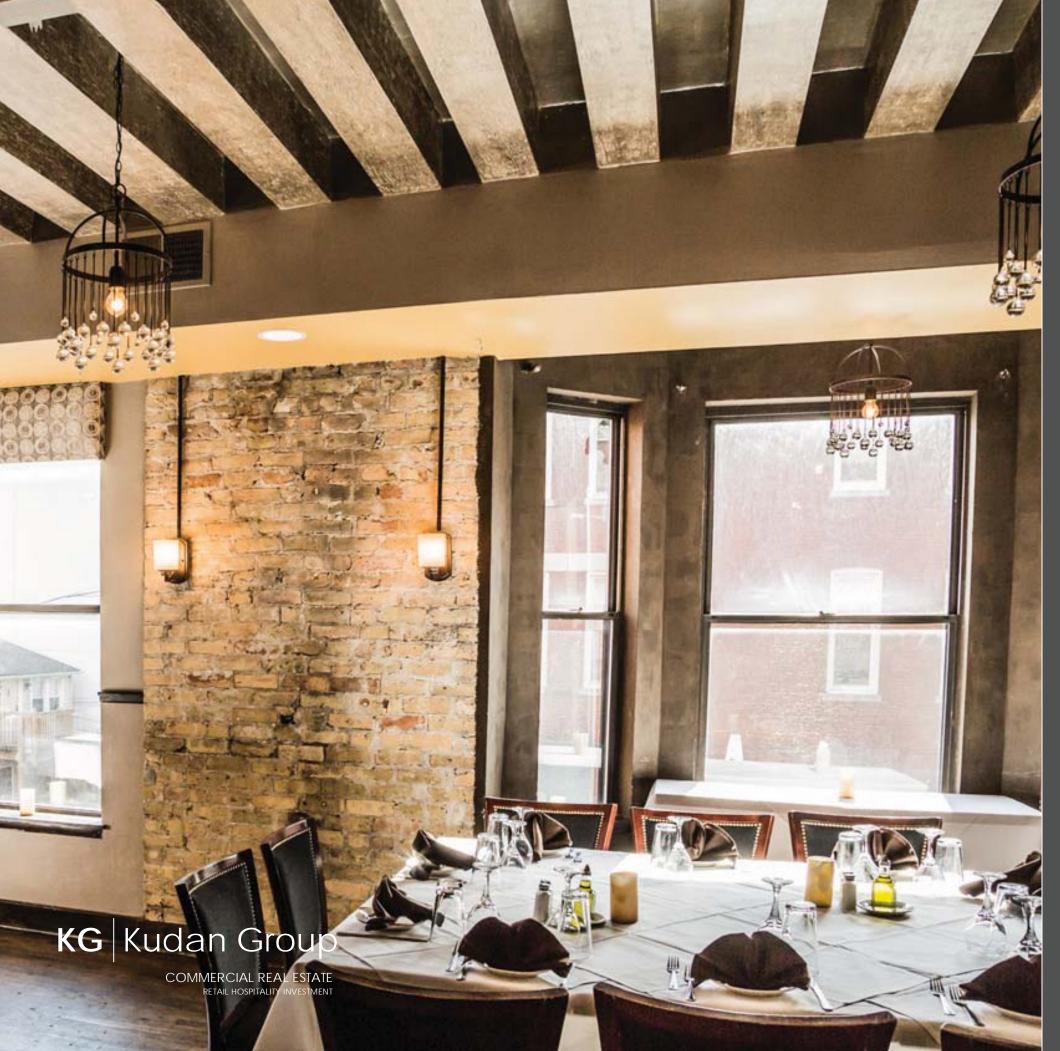

#### Longstanding Restaurant

Classic Italian restaurant and rare mixed-use real estate opportunity in Lincoln Park. This high grossing, profitable, longstanding restaurant is approx. 5,400 SF on two floors, with an additional basement level. Occupancy of 193 indoors and 80 outdoors. Two 3-bedroom/2+bathroom residential units are located on third floor.

#### Description

Restaurant Space consists of Approx 5,400 SF on the first two floors with an additional lower level. Two residential units located on the third floor consisting of approx 2,384 SF.

Restaurant Space
Approx 5,400 SF on the first
two floors with an additional
lower level.