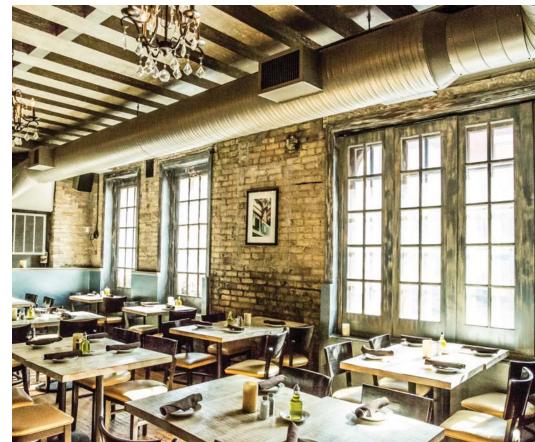

#### Longstanding Restaurant

Classic Italian restaurant and rare mixed-use real estate opportunity in Lincoln Park. This high grossing, profitable, longstanding restaurant is approx. 5,400 SF on two floors, with an additional basement level. Occupancy of 193 indoors and 80 outdoors. Two 3-bedroom/2+bathroom residential units are located on third floor.

#### Description

Restaurant Space consists of Approx 5,400 SF on the first two floors with an additional lower level. Two residential units located on the third floor consisting of approx 2,384 SF.

Restaurant Space
Approx 5,400 SF on the first
two floors with an additional
lower level.