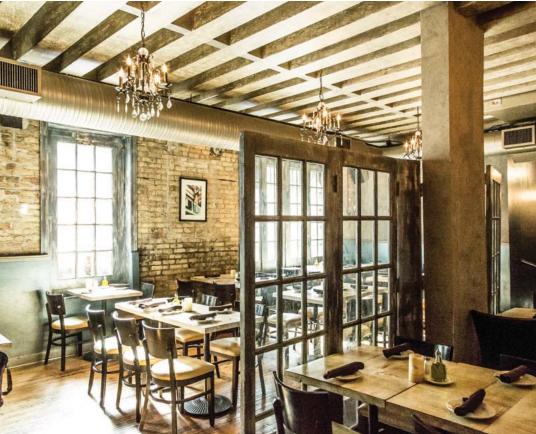

#### Longstanding Restaurant

Classic Italian restaurant and rare mixed-use real estate opportunity in Lincoln Park. This high grossing, profitable, longstanding restaurant is approx. 5,400 SF on two floors, with an additional basement level. Occupancy of 193 indoors and 80 outdoors. Two 3-bedroom/2+bathroom residential units are located on third floor.

#### Description

Restaurant Space consists of Approx 5,400 SF on the first two floors with an additional lower level. Two residential units located on the third floor consisting of approx 2,384 SF.

Restaurant Space
Approx 5,400 SF on the first
two floors with an additional
lower level.