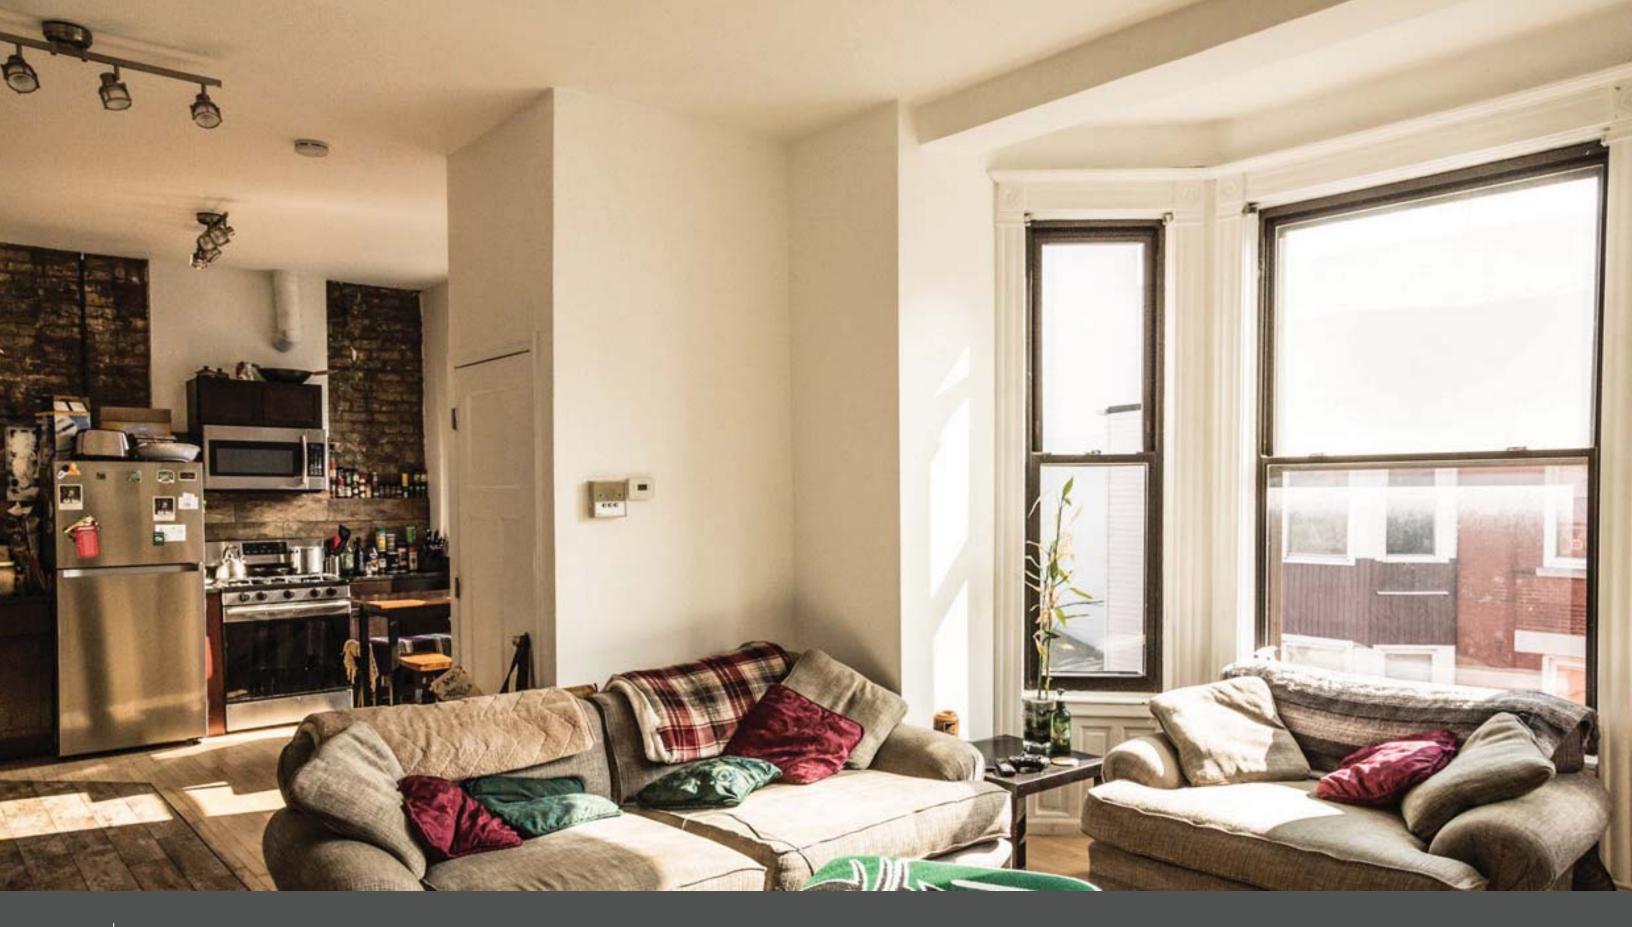

Residential Makeup
3F (3BR- 2.5 BA)
3R (3BR-2.0 BA)
3O (+/- 500 SF Office for Restaurant)