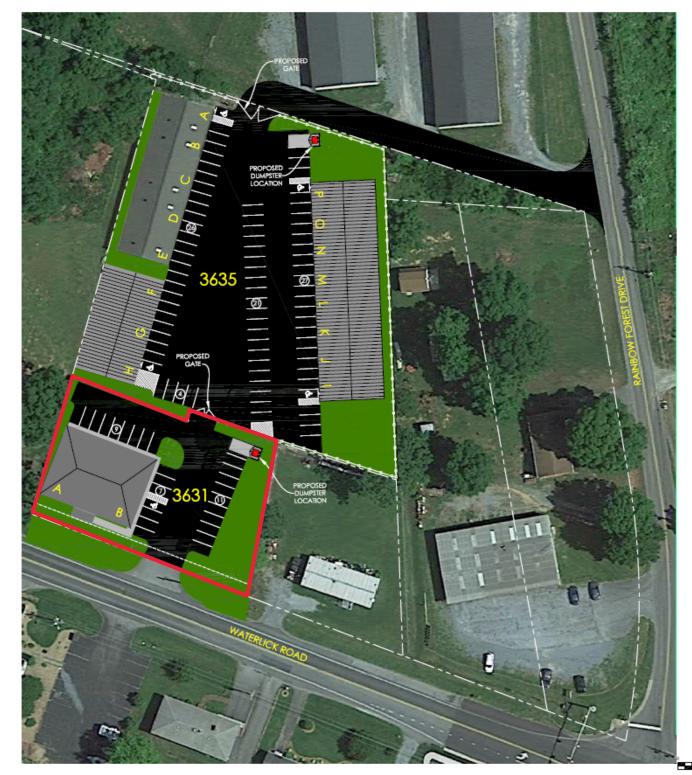

### **Property Information**

**RENTAL RATE** \$17.00/Sq. Ft./Year **SIZE** 2,700 – 5,400 Sq. Ft.±

**ZONING** B – HC (Business Heavy Commercial)

PARKING 27 marked parking spaces

#### **Features**

- Located on Waterlick Rd. near Timberlake Rd. intersection
- New construction
- ADA accessible
- Great visibility
- Easy access
- Close proximity to retail and multi-family developments
- Surrounding businesses include: Startek, Wells Fargo, Dollar Tree, Pizza Hut, Essex Bank and numerous businesses located within Waterlick Plaza.