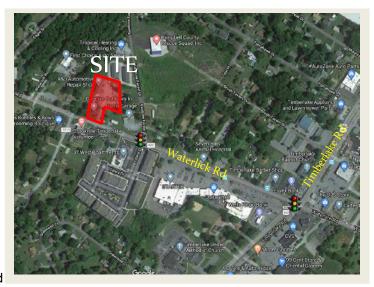

# 3631 Waterlick Rd. Forest VA

Professional Office Space

#### **Features**

- Located on Waterlick Rd. near Timberlake Rd. intersection
- New construction
- ADA accessible
- Great visibility
- Easy access
- Close proximity to retail and multi-family developments
- Surrounding businesses include: Startek, Wells Fargo, Dollar Tree, Pizza Hut, Essex Bank and numerous businesses located within Waterlick Plaza.