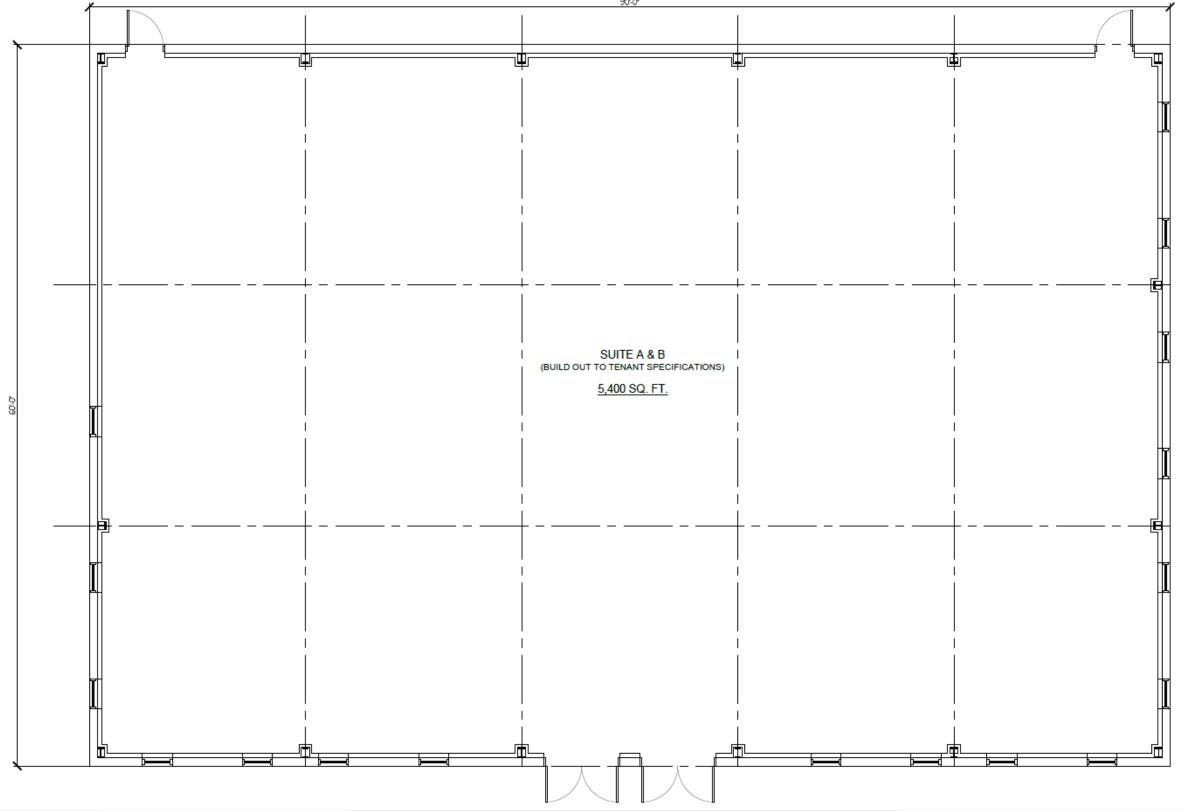

### **Property Information**

**RENTAL RATE** \$17.00/Sq. Ft./Year **SIZE** 2,700 – 5,400 Sq. Ft.±

**ZONING** B – HC (Business Heavy Commercial)

PARKING 27 marked parking spaces