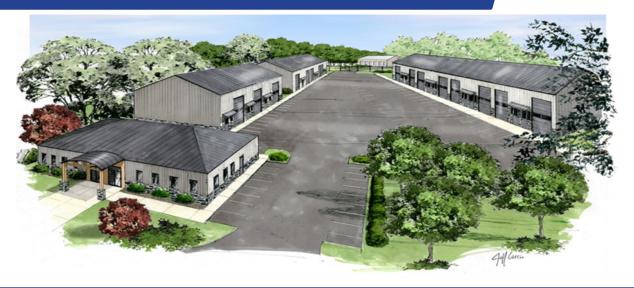

# 3631 Waterlick Rd. Forest VA

Professional Office Space

#### **Features**

- Located on Waterlick Rd. near Timberlake Rd. intersection
- New construction
- ADA accessible
- Great visibility
- Easy access
- Close proximity to retail and multi-family developments
- Surrounding businesses include: Startek, Wells Fargo, Dollar Tree, Pizza Hut, Essex Bank and numerous businesses located within Waterlick Plaza.