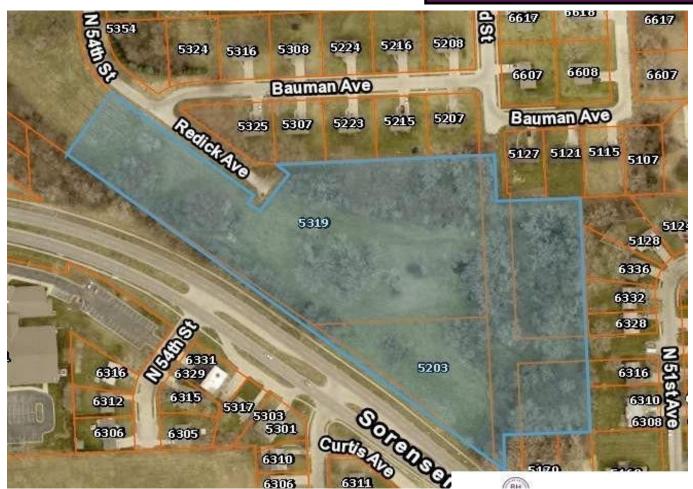

## **Features:**

- 7 Acres
- Four (4) parcels, 2 adjoining and the other 2 across a non-existent but platted street, all could be combined and single zoning available.
- LO and R-6 zoning
- Flexibility with a consistent zoning change request
- Facing Sorensen Parkway
- Open areas & light to heavily treed areas