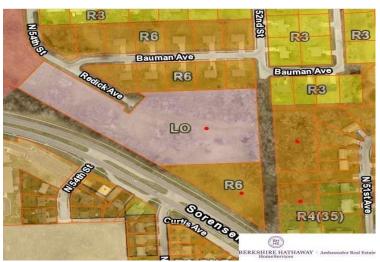

## **Features:**

- 7 Acres
- Four (4) parcels, 2 adjoining and the other 2 across a non-existent but platted street, all could be combined and single zoning available.
- LO and R-6 zoning
- Flexibility with a consistent zoning change request
- Facing Sorensen Parkway
- Open areas & light to heavily treed areas