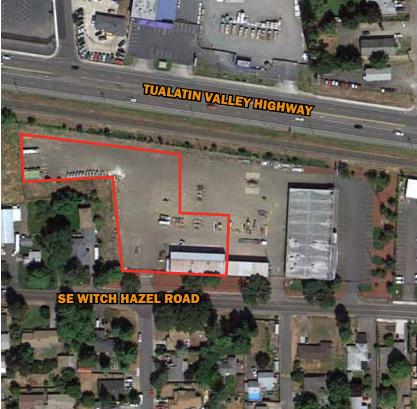

### **4 BAY MAINTENANCE SHOP WITH STORAGE YARD**

\* Yard outlined above is approximate