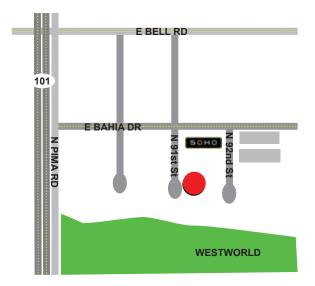

## **FOR LEASE**

±3,607 SQ. FT.

Office/Warehouse

16413 N 91st Street | Suite C145 | Scottsdale, Arizona 85260