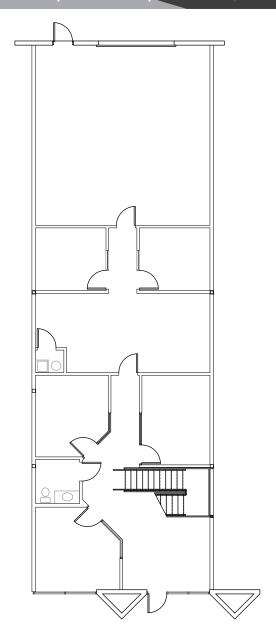

## FIRST FLOOR ±2,513 sf

- Reception
- Five (5) offices + Workspace
- Restroom
- Warehouse with roll-up door

randy@shellcommercial.com

Serving Scottsdale Airpark & Greater Phoenix

480.443.3992 shellcommercial.com

16410 N 91st Street | Suite 112 | Scottsdale, Arizona 85260

SECOND FLOOR PLAN

FIRST FLOOR PLAN

FIRST FLOOR 2513 sf SECOND FLOOR 1094 sf TOTAL 3607 sf