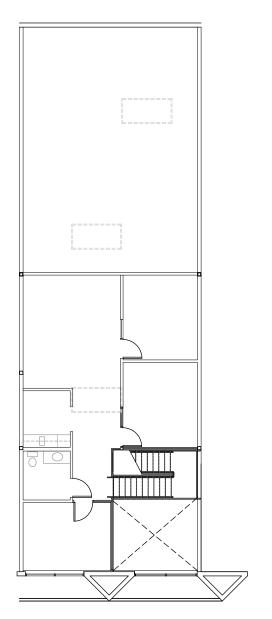

## SECOND FLOOR MEZZANINE ±1,094 sf

- Three (3) offices
- Work area
- Copy/file room
- Restroom

For further property information or to schedule a tour please contact:

Randy Shell Designated Broker C 480.694.4100 O 480.443.3992

randy@shellcommercial.com

Serving Scottsdale Airpark & Greater Phoenix

480.443.3992 shellcommercial.com

16410 N 91st Street | Suite 112 | Scottsdale, Arizona 85260

SECOND FLOOR PLAN

FIRST FLOOR PLAN

FIRST FLOOR 2513 sf SECOND FLOOR 1094 sf TOTAL 3607 sf