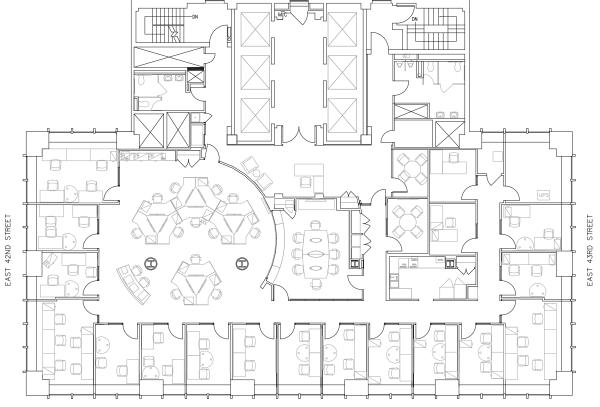

### **FLOOR PLANS**

Entire 39th 9,771 RSF

Entire 35th 9,961 RSF

**Entire 33rd** 9,818 RSF

Entire 25th 9,860 RSF

### **FLOOR PLANS**

**Entire 21st 20,087 RSF** 