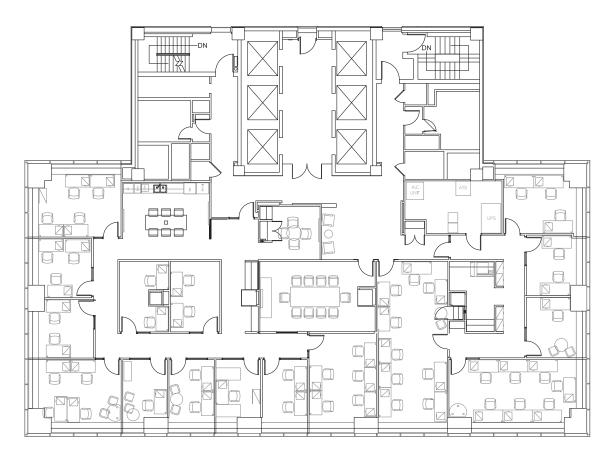

### **FLOOR PLANS**

Entire 39th 9,771 RSF

Entire 35th 9,961 RSF

**Entire 33rd** 9,818 RSF

Entire 25th 9,860 RSF

### **FLOOR PLANS**

**Entire 21st 20,087 RSF** 