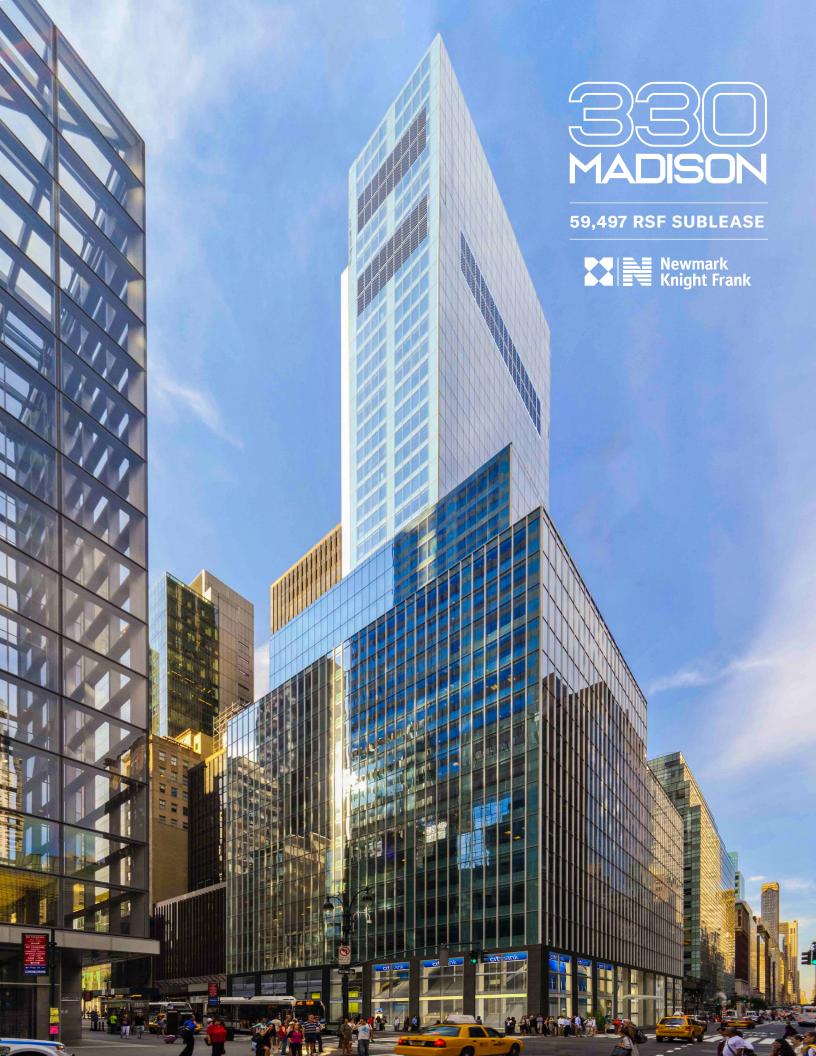

# 330 MADISON

|                   | Total 59,497 RSF |
|-------------------|------------------|
| Partial 2nd Floor | Lease Out        |
| Partial 2nd Floor | Lease Out        |
| Entire 21st Floor | 20,087 RSF       |
| Entire 25th Floor | 9,860 RSF        |
| Entire 33rd Floor | 9,818 RSF        |
| Entire 35th Floor | 9,961 RSF        |
| Entire 39th Floor | 9,771 RSF        |
| FLOORS / AREA     |                  |

August 30, 2021 **TERM COMMENTS**  Plug & play sublease opportunities · High-end finishes throughout Mix of offices and conference rooms Furniture can be made available

Close proximity to Grand Central Station