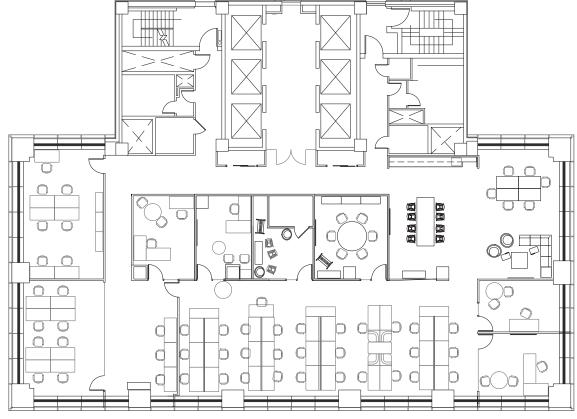

### **FLOOR PLANS**

Entire 39th 9,771 RSF

Entire 35th 9,961 RSF

**Entire 33rd** 9,818 RSF

Entire 25th 9,860 RSF

### **FLOOR PLANS**

**Entire 21st 20,087 RSF** 