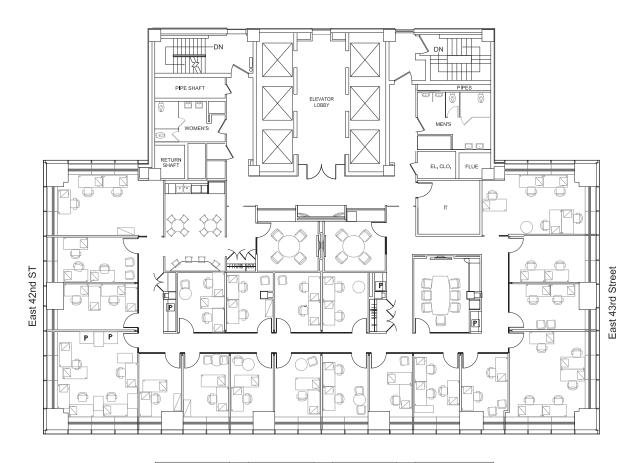

### **FLOOR PLANS**

Entire 39th 9,771 RSF

Entire 35th 9,961 RSF

**Entire 33rd** 9,818 RSF

Entire 25th 9,860 RSF

### **FLOOR PLANS**

**Entire 21st 20,087 RSF** 