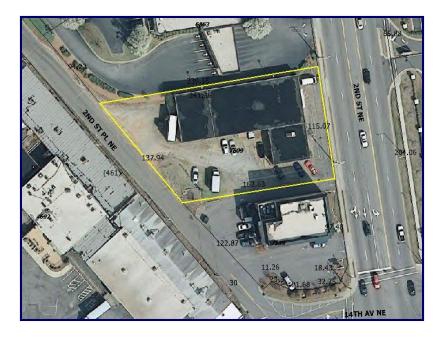

1427 2<sup>nd</sup> Street NE (Hwy 127)

## Traffic Count 2015 Average is 27,000 Vehicles per Day

79 RINK DAM ROAD P.O.BOX 6184 PM 828-405-7377 KEVIN D. HEFNER & ASSOCIATES FAX: 878-495-7378 HICKORY, N.C. 28603 SURVEYING OR WACHING hetner@yys.net 1. Kevis D. Hafrer carbily that the plot was in-measurable recorded in Basis 2001. Page 1053 as ruled, that the rolls of precision as colorable of Procine for Land Surveying in Berth Carolina. Nura, Registered Land Surv PROPERTY IS SUBJECT TO MY AND ALL EASEMENTS, RIGHTS OF MAY, CONDINATE, RESTRICTIONS, CONDITIONS IN RESERVATIONS OF RECORD AFFECTING SAID PREMISES. AREA SHOWN DETERMINED BY COORDINATE COMPUTATIONS. \* SITE VICINITY MAP 2WD STREET PLACE N.E. ONEWIED TO DEED BOOK 2801 PAGE 1053 First States Investors 40008 LLC 80"24" ONE STORY BREK Fred 5. Wyke 2007/1487 23 TOOK OF MALE 3"09"15"00"E 2ND STREET N.E. NC HWY, 127 176 50 50 150 100 REFERENCE COT 4 BLOCK "A" RECORDED PLAT BOOK 1 PAGE 26 "TOWNSEND PROPERTY" GRAPHIC SCALE - FEET PROPERTY DESC 23,306 SQ.FT. LOT IN HICKORY TOWNSHIP OF CATAWBA COUNTY, N.C. SURVEY FOR: BUMBARGER INVESTMENTS OF FOREST CITY, LLC 1AX MAF 78H - 2 - 14 SLEWEY TYPE: RECORDED PLAT BY 1 PG 28 PHYSICAL PIN NO. 3703-11-66-7609 EXISTING FOR STAFE ● FICH STAFE SET © COMPUTED FORK . FIELD SDOK. H-127 L-1- B