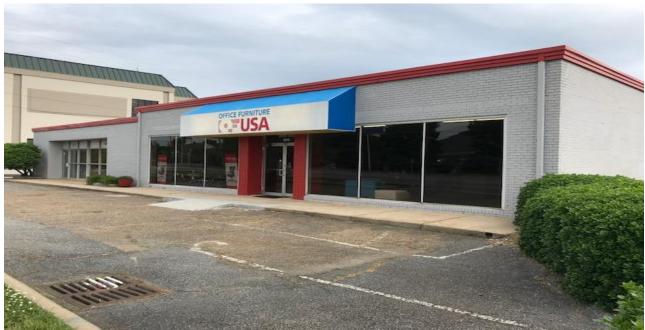

## Retail / Showroom / Offices / For Sale & For Lease

• Hwy 127 in Viewmont District

- •27,000 2015 Traffic Count
- **•**\$689,000
- •Total Bldg. Sqft. 8,320sqft.
- •0.55 acres
- •Available for lease @ \$15/sqft.
- •1,455sqft.
- •735sqft.
- •720sqft.
- Phase I & II Complete
- Near shopping, dining and fast food
- •Zoned NC-1

1427 2<sup>nd</sup> Street NE (Hwy 127)