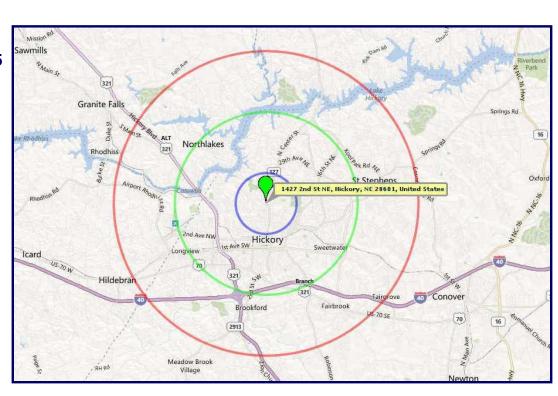

1427 2<sup>nd</sup> Street NE (Hwy 127)

## Hickory Area Map

| Demographics           | 1 Mile | 3 Miles | 5 Miles |
|------------------------|--------|---------|---------|
| Population 2011        | 7,245  | 39,495  | 67,803  |
| Average HH Income 2011 | 60,912 | 59,688  | 57,900  |

## Traffic Count 2015 Average is 27,000 Vehicles per Day

79 RINK DAM ROAD P.O.BOX 6184 PM 828-405-7377 KEVIN D. HEFNER & ASSOCIATES FAX: 878-495-7378 HICKORY, N.C. 28603 SURVEYING OR WACHING hetner@yys.net 1. Kevis D. Hafrer carbily that the plot was in-measurable recorded in Basis 2001. Page 1053 as ruled, that the rolls of precision as colorable of Procine for Land Surveying in Berth Carolina. Nura, Registered Land Surv PROPERTY IS SUBJECT TO MY AND ALL EASEMENTS, RIGHTS OF MAY, CONDINATE, RESTRICTIONS, CONDITIONS IN RESERVATIONS OF RECORD AFFECTING SAID PREMISES. AREA SHOWN DETERMINED BY COORDINATE COMPUTATIONS. \* SITE VICINITY MAP 2WD STREET PLACE N.E. ONEWIED TO DEED BOOK 2801 PAGE 1053 First States Investors 40008 LLC 80"24" ONE STORY BREK Fred 5. Wyke 2007/1487 23 TOOK OF MALE 3"09"15"00"E 2ND STREET N.E. NC HWY, 127 176 50 50 150 100 REFERENCE COT 4 BLOCK "A" RECORDED PLAT BOOK 1 PAGE 26 "TOWNSEND PROPERTY" GRAPHIC SCALE - FEET PROPERTY DESC 23,306 SQ.FT. LOT IN HICKORY TOWNSHIP OF CATAWBA COUNTY, N.C. SURVEY FOR: BUMBARGER INVESTMENTS OF FOREST CITY, LLC 1AX MAF 78H - 2 - 14 SLEWEY TYPE: RECORDED PLAT BY 1 PG 28 PHYSICAL PIN NO. 3703-11-66-7609 EXISTING FOR STAFE ● FICH STAFE SET © COMPUTED FORK . FIELD SDOK. H-127 L-1- B