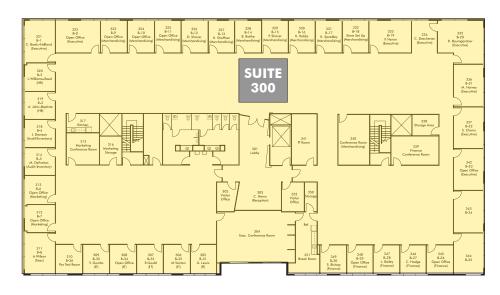

#### PROPERTY FLOOR PLANS

#### THIRD FLOOR

| Suite     | Rentable Square<br>Feet | Availability    |
|-----------|-------------------------|-----------------|
| Suite 100 | ±3,533                  | October 1, 2019 |
| Suite 125 | ±3,542                  | October 1, 2019 |
| Suite 150 | ±8,363                  | October 1, 2019 |
| Suite 200 | ±11,426                 | TBD             |
| Suite 201 | ±6,259                  | LEASED          |
| Suite 300 | ±17,686                 | October 1, 2019 |