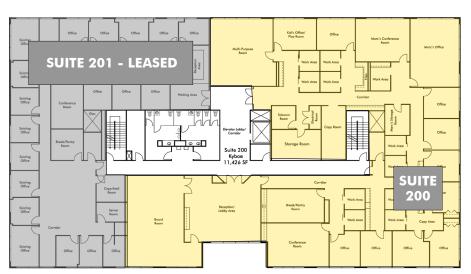

#### PROPERTY FLOOR PLANS

#### **SECOND FLOOR**

| Suite     | Rentable Square<br>Feet | Availability    |
|-----------|-------------------------|-----------------|
| Suite 100 | ±3,533                  | October 1, 2019 |
| Suite 125 | ±3,542                  | October 1, 2019 |
| Suite 150 | ±8,363                  | October 1, 2019 |
| Suite 200 | ±11,426                 | TBD             |
| Suite 201 | ±6,259                  | LEASED          |
| Suite 300 | ±17,686                 | October 1, 2019 |