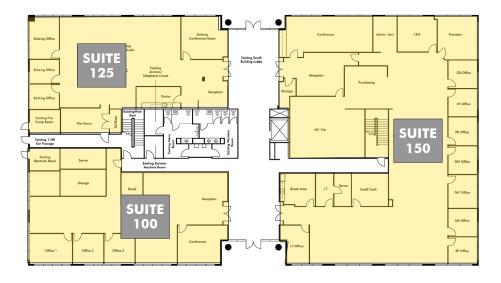

#### PROPERTY FLOOR PLANS

#### **FIRST FLOOR**

| Suite     | Rentable Square<br>Feet | Availability    |
|-----------|-------------------------|-----------------|
| Suite 100 | ±3,533                  | October 1, 2019 |
| Suite 125 | ±3,542                  | October 1, 2019 |
| Suite 150 | ±8,363                  | October 1, 2019 |
| Suite 200 | ±11,426                 | TBD             |
| Suite 201 | ±6,259                  | LEASED          |
| Suite 300 | ±17,686                 | October 1, 2019 |