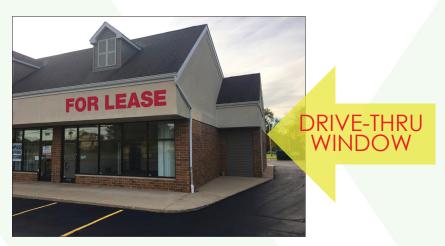

## Retail Space

Endcap with Drive Thru

#### **PROPERTY OVERVIEW**

1,700 & 2,598 SF

- 1,700 SF Unit: Move-in condition, with three private offices, small kitchenette & drive-thru window
- 2,598 SF Unit: Open space with new ceiling & ceramic tile - Confidential Listing - Do not talk to employees
- Special use permit may be required for drive thru
- Spaces suitable for restaurant, retail, medical or office
- Monument signage available
- Join Papa John's Pizza, Larkin's Discount Liquor,
   Signarama, Farmers Insurance and Compass Staffing
- Area draws include St. Joseph's Hospital, Jewel, Walgreens, Dunkin Donuts, McDonald's and Larkin High School
- Easy access and great signage on busy Larkin Avenue, 1/4 mile east of Randall Road
- PIN: 06-16-477-040, 041