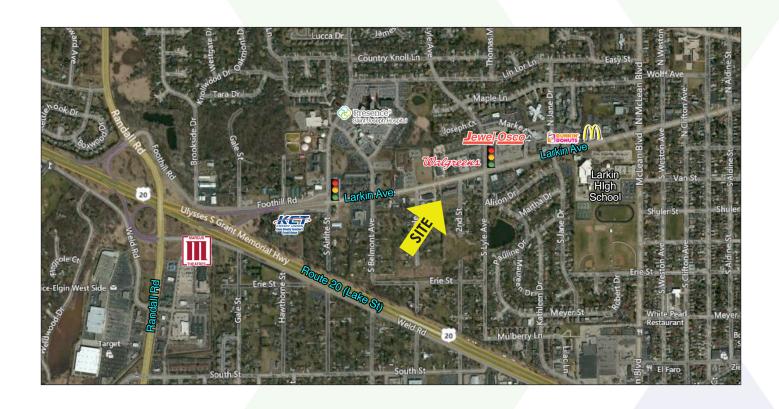

#### **PROPERTY OVERVIEW**

1,700 & 2,598 SF

- 1,700 SF Unit: Move-in condition, with three private offices, small kitchenette & drive-thru window
- 2,598 SF Unit: Open space with new ceiling & ceramic tile - Confidential Listing - Do not talk to employees
- Special use permit may be required for drive thru
- Spaces suitable for restaurant, retail, medical or office
- Monument signage available
- Join Papa John's Pizza, Larkin's Discount Liquor,
   Signarama, Farmers Insurance and Compass Staffing
- Area draws include St. Joseph's Hospital, Jewel, Walgreens, Dunkin Donuts, McDonald's and Larkin High School
- Easy access and great signage on busy Larkin Avenue, 1/4 mile east of Randall Road
- PIN: 06-16-477-040, 041

Traffic Counts: 9,700 cars per day Larkin Ave