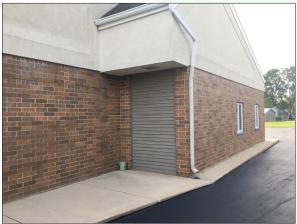

#### **PROPERTY OVERVIEW**

1,700 & 2,598 SF

- 1,700 SF Unit: Move-in condition, with three private offices, small kitchenette & drive-thru window
- 2,598 SF Unit: Open space with new ceiling & ceramic tile - Confidential Listing - Do not talk to employees
- Special use permit may be required for drive thru
- Spaces suitable for restaurant, retail, medical or office
- Monument signage available
- Join Papa John's Pizza, Larkin's Discount Liquor,
   Signarama, Farmers Insurance and Compass Staffing
- Area draws include St. Joseph's Hospital, Jewel, Walgreens, Dunkin Donuts, McDonald's and Larkin High School
- Easy access and great signage on busy Larkin Avenue, 1/4 mile east of Randall Road
- PIN: 06-16-477-040, 041