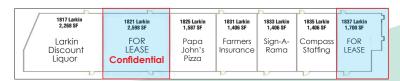

#### **PROPERTY OVERVIEW**

1,700 & 2,598 SF

- 1,700 SF Unit: Move-in condition, with three private offices, small kitchenette & drive-thru window
- 2,598 SF Unit: Open space with new ceiling & ceramic tile - Confidential Listing - Do not talk to employees
- Special use permit may be required for drive thru
- Spaces suitable for restaurant, retail, medical or office
- Monument signage available
- Join Papa John's Pizza, Larkin's Discount Liquor,
   Signarama, Farmers Insurance and Compass Staffing
- Area draws include St. Joseph's Hospital, Jewel, Walgreens, Dunkin Donuts, McDonald's and Larkin High School
- Easy access and great signage on busy Larkin Avenue, 1/4 mile east of Randall Road
- PIN: 06-16-477-040, 041

### 1,700 SF UNIT