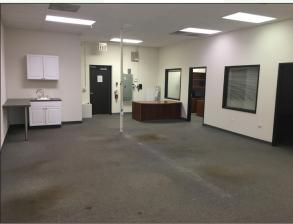

### 1,700 SF UNIT

#### **PROPERTY OVERVIEW**

1,700 & 2,598 SF

- 1,700 SF Unit: Move-in condition, with three private offices, small kitchenette & drive-thru window
- 2,598 SF Unit: Open space with new ceiling & ceramic tile - Confidential Listing - Do not talk to employees
- Special use permit may be required for drive thru
- Spaces suitable for restaurant, retail, medical or office
- Monument signage available
- Join Papa John's Pizza, Larkin's Discount Liquor,
   Signarama, Farmers Insurance and Compass Staffing
- Area draws include St. Joseph's Hospital, Jewel, Walgreens, Dunkin Donuts, McDonald's and Larkin High School
- Easy access and great signage on busy Larkin Avenue, 1/4 mile east of Randall Road
- PIN: 06-16-477-040, 041