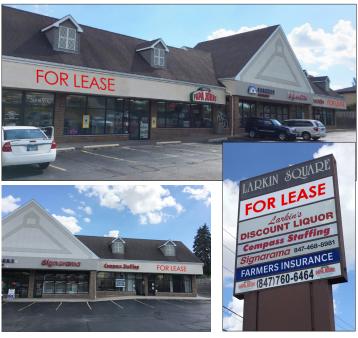

## Retail Space

Endcap with Drive Thru

#### **PROPERTY OVERVIEW**

1,700 & 2,598 SF

- 1,700 SF Unit: Move-in condition, with three private offices, small kitchenette & drive-thru window
- 2,598 SF Unit: Open space with new ceiling & ceramic tile - Confidential Listing - Do not talk to employees
- Special use permit may be required for drive thru
- Spaces suitable for restaurant, retail, medical or office
- Monument signage available
- Join Papa John's Pizza, Larkin's Discount Liquor,
   Signarama, Farmers Insurance and Compass Staffing
- Area draws include St. Joseph's Hospital, Jewel, Walgreens, Dunkin Donuts, McDonald's and Larkin High School
- Easy access and great signage on busy Larkin Avenue, 1/4 mile east of Randall Road
- PIN: 06-16-477-040, 041