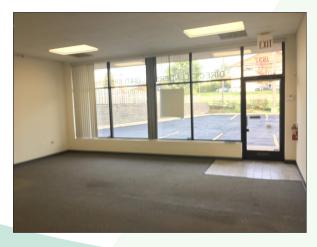

### 1,700 SF UNIT

#### **PROPERTY OVERVIEW**

1,700 & 2,598 SF

- 1,700 SF Unit: Move-in condition, with three private offices, small kitchenette & drive-thru window
- 2,598 SF Unit: Open space with new ceiling & ceramic tile - Confidential Listing - Do not talk to employees
- Special use permit may be required for drive thru
- Spaces suitable for restaurant, retail, medical or office
- Monument signage available
- Join Papa John's Pizza, Larkin's Discount Liquor,
   Signarama, Farmers Insurance and Compass Staffing
- Area draws include St. Joseph's Hospital, Jewel, Walgreens, Dunkin Donuts, McDonald's and Larkin High School
- Easy access and great signage on busy Larkin Avenue, 1/4 mile east of Randall Road
- PIN: 06-16-477-040, 041