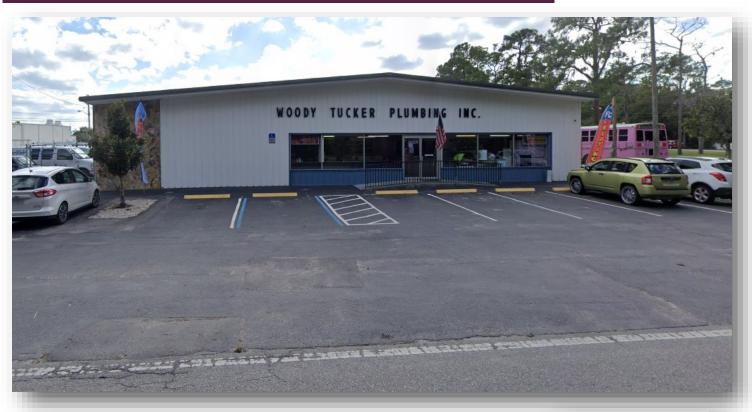

# Port Richey Showroom - Warehouse

6802 Jasmine Boulevard, Port Richey, FL 34668

### For Lease

- 17,800 SF Total Building Size
- 5,400 SF office, 12,400 SF warehouse
- Zoned C-2 Commercial
- 12-18 feet clear height, 6 garage doors
- Corner lot, large fenced yard
- Ample parking front and rear, easy access
- Convenient to US Hwy 19 north and south bound
- Lease Rate: \$6.00 PSF MG

## Port Richey Showroom - Warehouse

6802 Jasmine Boulevard, Port Richey, FL 34668

The property offers approximately 5,400 sf of office and 12,400 sf of warehouse space. The warehouse has 12-18 feet clear height with 6 garage doors. The property consists 2.2 acres corner lot with multiple points of ingress and egress and includes a large fenced-in area for secured outside storage and parking. The property is located on Jasmine Blvd., just east of US 19. Jasmine Blvd. at US Hwy 19 is a signaled intersection for convenient access to both north and southbound traffic.