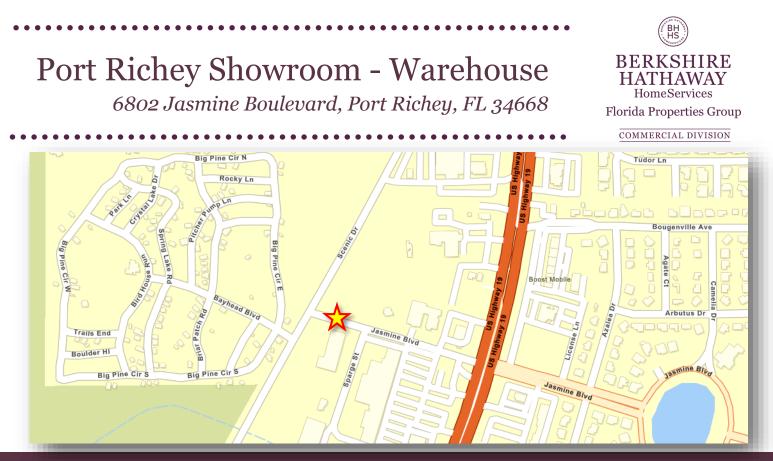

### Port Richey Showroom - Warehouse 6802 Jasmine Boulevard, Port Richey, FL 34668

19 19 Mart- the

## Port Richey Showroom - Warehouse

6802 Jasmine Boulevard, Port Richey, FL 34668

The property offers approximately 5,400 sf of office and 12,400 sf of warehouse space. The warehouse has 12-18 feet clear height with 6 garage doors. The property consists 2.2 acres corner lot with multiple points of ingress and egress and includes a large fenced-in area for secured outside storage and parking. The property is located on Jasmine Blvd., just east of US 19. Jasmine Blvd. at US Hwy 19 is a signaled intersection for convenient access to both north and southbound traffic.