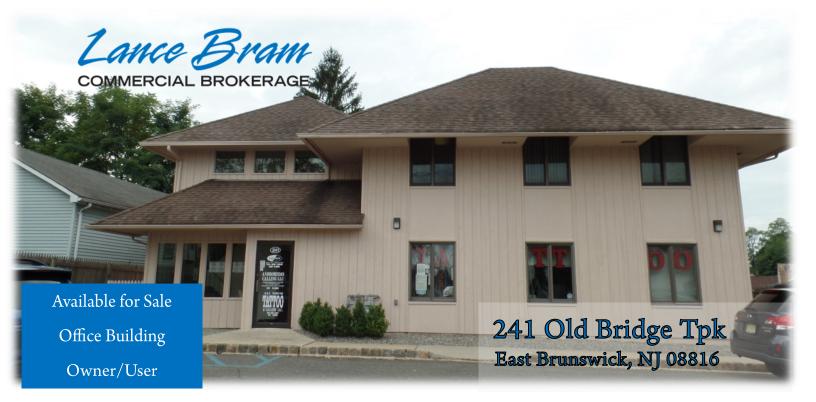

## Entire Building Available for Owner/User

- 3,000 SF Office Building
- Each Floor 1,500 SF
- Owner Will Consider 2nd Floor Leaseback
- Close Proximity to Route 18 and the NJTPK
- 12 Parking Spaces
- Well Maintained Grounds
- +/- 1/4 Acre with 75" Frontage
- Taxes: \$11,835 (2018)