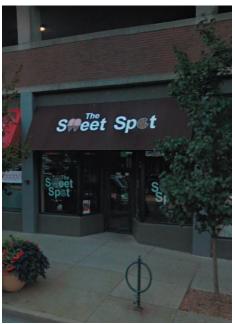

## **FOR LEASE**

126 N Broadway, Lexington, KY 40507

\$22.00 /SF/Yr



## Retail/Office Property For Lease Rental Rate: \$22.00 /SF/Yr Total Space Available: 1,058 RSF Property Type: Retail/Street Retail / Office Zoning: B-2B - Downtown Center Business





This is a wonderful downtown location with spectacular visibility. It is located near popular destinations such as Triangle Park, The Square, Rupp Arena and many thriving businesses that are true destinations for visitors as well as those living in town.



LAURA ADAMS 859-333-6024 ladams@schradercommercial.com

444 E Main Street, Suite 110 PO Box 21793 Lexington, KY 40522



859-288-5008 / schradercommercial.com

## **Property Photos**