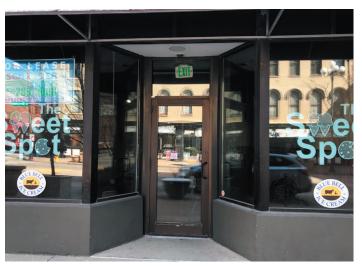

## **FOR LEASE**

126 N Broadway, Lexington, KY 40507

\$22.00 /SF/Yr



## Retail/Office Property For Lease Rental Rate: \$22.00 /SF/Yr Total Space Available: 1,058 RSF Property Type: Retail/Street Retail / Office Zoning: B-2B - Downtown Center Business





This is a wonderful downtown location with spectacular visibility. It is located near popular destinations such as Triangle Park, The Square, Rupp Arena and many thriving businesses that are true destinations for visitors as well as those living in town.



LAURA ADAMS 859-333-6024 ladams@schradercommercial.com

444 E Main Street, Suite 110 PO Box 21793 Lexington, KY 40522



859-288-5008 / schradercommercial.com

## **Property Photos**