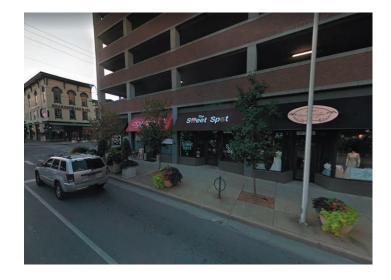

## **FOR LEASE**

126 N Broadway, Lexington, KY 40507

\$22.00 /SF/Yr



## Retail/Office Property For Lease Rental Rate: \$22.00 /SF/Yr Total Space Available: 1,058 RSF Property Type: Retail/Street Retail / Office Zoning: B-2B - Downtown Center Business





This is a wonderful downtown location with spectacular visibility. It is located near popular destinations such as Triangle Park, The Square, Rupp Arena and many thriving businesses that are true destinations for visitors as well as those living in town.



LAURA ADAMS 859-333-6024 ladams@schradercommercial.com

444 E Main Street, Suite 110 PO Box 21793 Lexington, KY 40522



859-288-5008 / schradercommercial.com

## **Property Photos**