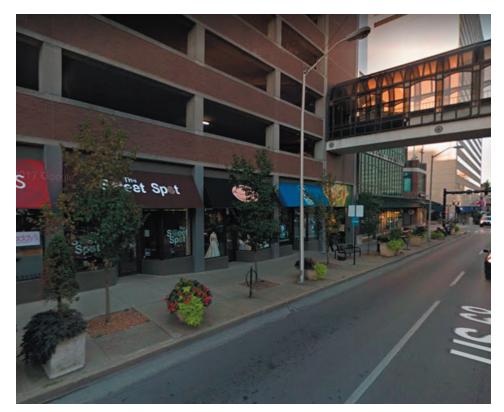

## Retail/Office Property For Lease Rental Rate: \$22.00 /SF/Yr Total Space Available: 1,058 RSF Property Type: Retail/Street Retail / Office Zoning: B-2B - Downtown Center Business

This is a wonderful downtown location with spectacular visibility. It is located near popular destinations such as Triangle Park, The Square, Rupp Arena and many thriving businesses that are true destinations for visitors as well as those living in town.

## **Property Photos**