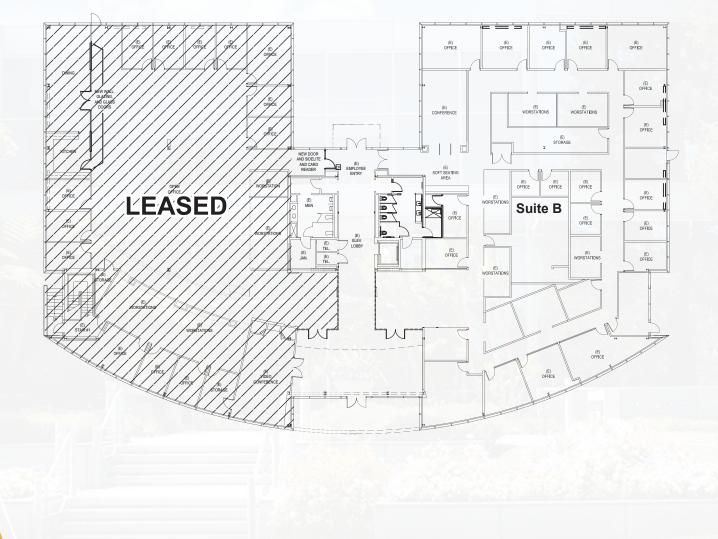

33 00

V AVENUE PALO ALTO

NEWMARK

AVENUE S PALO ALTO

- » Suite B: ±10,535 SF
- » Professional Office Improvements in Place
- » Available January 1, 2021
- » Building Lobby and Restrooms Recently Renovated » Direct Lease with Mozart Development Company
- » Surface Parking: ±3.3/1000

- » Exceptional Exterior Windowline
- » Monument Signage Available
- » Beautiful Landscaped Garden with Seating Areas

SENS

HILLVIEW AV

STANFORD RESEARCH PARK

ARASTRADERORD

- » Call Agents to Tour

TOTALITE EXPANY