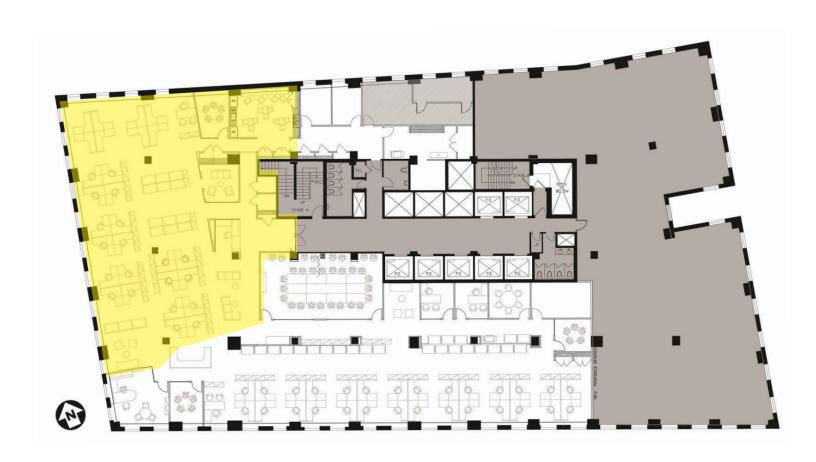

### **FLOOR PLAN**

# **18,176 SF**PARTIAL 15TH FLOOR

WILL DIVIDE FOR 6,455 SF

CUSHMAN & WAKEFIELD 3