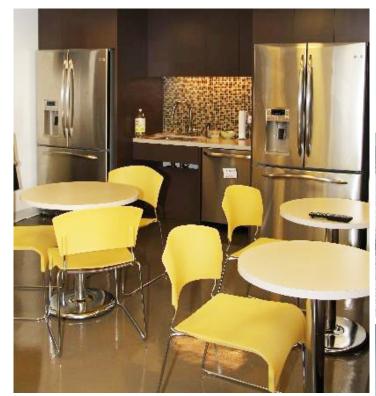

#### **SPACE FEATURES**

- Fully furnished
- Panoramic views
- Bright & airy
- Large eat-in pantry
- Seating for 75+
- Will divide for 6,455 SF
- Multiple conference/huddle rooms/lounges, plus executive boardroom

## **IMAGES**

120 WALL STREET, NEW YORK, NY