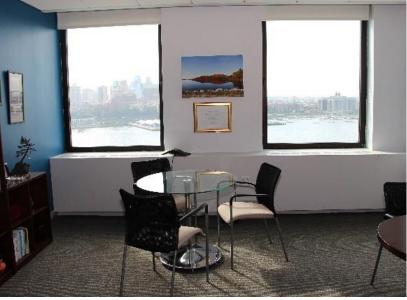

## **IMAGES**

120 WALL STREET, NEW YORK, NY

#### **SPACE FEATURES**

- Fully furnished
- Panoramic views
- Bright & airy
- Large eat-in pantry
- Seating for 75+
- Will divide for 6,455 SF
- Multiple conference/huddle rooms/lounges, plus executive boardroom