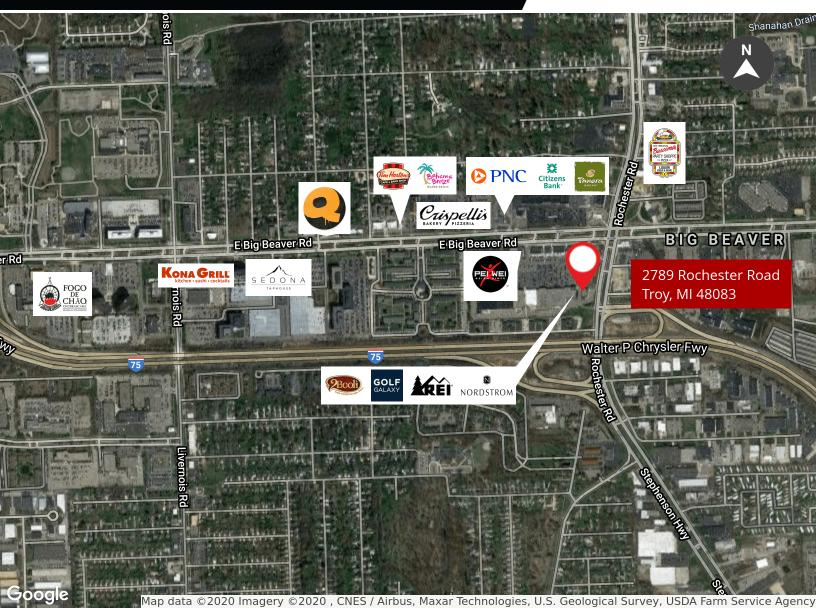

#### **PROPERTY FEATURES:**

- Located just south of the Big Beaver & Rochester Road intersection
- Strong demographics, 256,000 households within 5-mile radius
- · Highly desired retail trade area
- 7,000± SF free standing building
- Immediate access to I-75 north, south and Stephenson Hwy
- Very low area vacancy rate of 1.5%
- Confidential Sale: Contact broker for additional information

# **FOR SALE**

2789 ROCHESTER ROAD TROY, MI 48083

| TRAFFIC COUNTS                   |              | DEMOGRAPHICS      |          |          |          |
|----------------------------------|--------------|-------------------|----------|----------|----------|
| INTERSECTION                     | CARS PER DAY |                   | 1 MILE   | 3 MILES  | 5 MILES  |
| Rochester Rd & Henrietta Ave N   | 57,385       | Total Households  | 3,093    | 33,477   | 109,355  |
| Rochester Rd & Urbancrest Dr N   | 49,067       | Total Population  | 8,240    | 81,760   | 266,102  |
| E Big Beaver Rd & Rochester Rd E | 87,093       | Average HH Income | \$82,239 | \$80,675 | \$81,844 |
| E Big Beaver Rd & Rochester Rd W | 71.406       |                   |          |          |          |