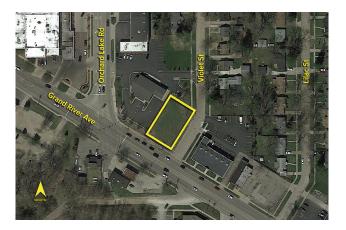

9 Mile Rd

102)

8 Mile Rd

N

Gill Rd

| Acreage:                                                                                       | 0.25               |                                    | Improvements:    | N/A                                                                  |                                                                                                                                                                                                                                                                                                                                                                                                                                                                                                                                                                                                                                                                                                                                                                                                                                                                                                                                                                                                                                                                                                                                                                                                                                                                                                                                                                                                                                                                                                                                                                                                                                                                                                                                                                                                                                                                                                                                                                                                                                                                                                                                |
|------------------------------------------------------------------------------------------------|--------------------|------------------------------------|------------------|----------------------------------------------------------------------|--------------------------------------------------------------------------------------------------------------------------------------------------------------------------------------------------------------------------------------------------------------------------------------------------------------------------------------------------------------------------------------------------------------------------------------------------------------------------------------------------------------------------------------------------------------------------------------------------------------------------------------------------------------------------------------------------------------------------------------------------------------------------------------------------------------------------------------------------------------------------------------------------------------------------------------------------------------------------------------------------------------------------------------------------------------------------------------------------------------------------------------------------------------------------------------------------------------------------------------------------------------------------------------------------------------------------------------------------------------------------------------------------------------------------------------------------------------------------------------------------------------------------------------------------------------------------------------------------------------------------------------------------------------------------------------------------------------------------------------------------------------------------------------------------------------------------------------------------------------------------------------------------------------------------------------------------------------------------------------------------------------------------------------------------------------------------------------------------------------------------------|
| Zoning:                                                                                        | C-2                |                                    | Dimensions:      | Irregular                                                            |                                                                                                                                                                                                                                                                                                                                                                                                                                                                                                                                                                                                                                                                                                                                                                                                                                                                                                                                                                                                                                                                                                                                                                                                                                                                                                                                                                                                                                                                                                                                                                                                                                                                                                                                                                                                                                                                                                                                                                                                                                                                                                                                |
| UTILITIES                                                                                      |                    |                                    |                  | ogalal                                                               |                                                                                                                                                                                                                                                                                                                                                                                                                                                                                                                                                                                                                                                                                                                                                                                                                                                                                                                                                                                                                                                                                                                                                                                                                                                                                                                                                                                                                                                                                                                                                                                                                                                                                                                                                                                                                                                                                                                                                                                                                                                                                                                                |
| Sanitary Sewer:                                                                                | Yes                |                                    | Gas:             | Yes                                                                  |                                                                                                                                                                                                                                                                                                                                                                                                                                                                                                                                                                                                                                                                                                                                                                                                                                                                                                                                                                                                                                                                                                                                                                                                                                                                                                                                                                                                                                                                                                                                                                                                                                                                                                                                                                                                                                                                                                                                                                                                                                                                                                                                |
| Storm Sewer:                                                                                   | Yes                |                                    | Outside Storage: | No                                                                   |                                                                                                                                                                                                                                                                                                                                                                                                                                                                                                                                                                                                                                                                                                                                                                                                                                                                                                                                                                                                                                                                                                                                                                                                                                                                                                                                                                                                                                                                                                                                                                                                                                                                                                                                                                                                                                                                                                                                                                                                                                                                                                                                |
| Water:                                                                                         | Yes                |                                    | Rail Siding:     | No                                                                   |                                                                                                                                                                                                                                                                                                                                                                                                                                                                                                                                                                                                                                                                                                                                                                                                                                                                                                                                                                                                                                                                                                                                                                                                                                                                                                                                                                                                                                                                                                                                                                                                                                                                                                                                                                                                                                                                                                                                                                                                                                                                                                                                |
| ADJACENT LAN                                                                                   | D                  |                                    |                  |                                                                      |                                                                                                                                                                                                                                                                                                                                                                                                                                                                                                                                                                                                                                                                                                                                                                                                                                                                                                                                                                                                                                                                                                                                                                                                                                                                                                                                                                                                                                                                                                                                                                                                                                                                                                                                                                                                                                                                                                                                                                                                                                                                                                                                |
| North:                                                                                         | Residential        |                                    | East:            | Retail                                                               |                                                                                                                                                                                                                                                                                                                                                                                                                                                                                                                                                                                                                                                                                                                                                                                                                                                                                                                                                                                                                                                                                                                                                                                                                                                                                                                                                                                                                                                                                                                                                                                                                                                                                                                                                                                                                                                                                                                                                                                                                                                                                                                                |
| South:                                                                                         | Retail             |                                    | West:            | Retail                                                               |                                                                                                                                                                                                                                                                                                                                                                                                                                                                                                                                                                                                                                                                                                                                                                                                                                                                                                                                                                                                                                                                                                                                                                                                                                                                                                                                                                                                                                                                                                                                                                                                                                                                                                                                                                                                                                                                                                                                                                                                                                                                                                                                |
| PRICING INFOR                                                                                  | MATION             |                                    |                  |                                                                      |                                                                                                                                                                                                                                                                                                                                                                                                                                                                                                                                                                                                                                                                                                                                                                                                                                                                                                                                                                                                                                                                                                                                                                                                                                                                                                                                                                                                                                                                                                                                                                                                                                                                                                                                                                                                                                                                                                                                                                                                                                                                                                                                |
| Asking Price:                                                                                  | \$110,000.00       | 0                                  |                  |                                                                      |                                                                                                                                                                                                                                                                                                                                                                                                                                                                                                                                                                                                                                                                                                                                                                                                                                                                                                                                                                                                                                                                                                                                                                                                                                                                                                                                                                                                                                                                                                                                                                                                                                                                                                                                                                                                                                                                                                                                                                                                                                                                                                                                |
| Per Acre:                                                                                      | \$440,000.0        | 00                                 | Parcel #:        | 23-26-355-020                                                        |                                                                                                                                                                                                                                                                                                                                                                                                                                                                                                                                                                                                                                                                                                                                                                                                                                                                                                                                                                                                                                                                                                                                                                                                                                                                                                                                                                                                                                                                                                                                                                                                                                                                                                                                                                                                                                                                                                                                                                                                                                                                                                                                |
| Per SqFt :                                                                                     | \$10.10            |                                    | Assessor Number: | N/A                                                                  |                                                                                                                                                                                                                                                                                                                                                                                                                                                                                                                                                                                                                                                                                                                                                                                                                                                                                                                                                                                                                                                                                                                                                                                                                                                                                                                                                                                                                                                                                                                                                                                                                                                                                                                                                                                                                                                                                                                                                                                                                                                                                                                                |
| Terms:                                                                                         |                    |                                    | Taxes:           | \$2,170.87 (2021/22)                                                 |                                                                                                                                                                                                                                                                                                                                                                                                                                                                                                                                                                                                                                                                                                                                                                                                                                                                                                                                                                                                                                                                                                                                                                                                                                                                                                                                                                                                                                                                                                                                                                                                                                                                                                                                                                                                                                                                                                                                                                                                                                                                                                                                |
| TRAFFIC INFORMATION                                                                            |                    | DEMOGRAPHIC                        | S                | Median HH                                                            |                                                                                                                                                                                                                                                                                                                                                                                                                                                                                                                                                                                                                                                                                                                                                                                                                                                                                                                                                                                                                                                                                                                                                                                                                                                                                                                                                                                                                                                                                                                                                                                                                                                                                                                                                                                                                                                                                                                                                                                                                                                                                                                                |
| Yr: 2020 Coun                                                                                  | ı <b>t:</b> 17,849 | Grand River Ave W. of Orchard Lake |                  | Population                                                           | Income                                                                                                                                                                                                                                                                                                                                                                                                                                                                                                                                                                                                                                                                                                                                                                                                                                                                                                                                                                                                                                                                                                                                                                                                                                                                                                                                                                                                                                                                                                                                                                                                                                                                                                                                                                                                                                                                                                                                                                                                                                                                                                                         |
| Yr: 2020 Coun                                                                                  | ı <b>t:</b> 23,534 | Grand River Ave E. of Orchard Lake | 1 Mile Radius    | 10,979                                                               | \$68,272                                                                                                                                                                                                                                                                                                                                                                                                                                                                                                                                                                                                                                                                                                                                                                                                                                                                                                                                                                                                                                                                                                                                                                                                                                                                                                                                                                                                                                                                                                                                                                                                                                                                                                                                                                                                                                                                                                                                                                                                                                                                                                                       |
| Yr: 2020 Coun                                                                                  | ı <b>t:</b> 18,788 | Orchard Lake N. of Grand River Ave | 3 Mile Radius    | 78,368                                                               | \$78,891                                                                                                                                                                                                                                                                                                                                                                                                                                                                                                                                                                                                                                                                                                                                                                                                                                                                                                                                                                                                                                                                                                                                                                                                                                                                                                                                                                                                                                                                                                                                                                                                                                                                                                                                                                                                                                                                                                                                                                                                                                                                                                                       |
| Yr: Coun                                                                                       | ıt:                |                                    | 5 Mile Radius    | 208,946                                                              | \$78,448                                                                                                                                                                                                                                                                                                                                                                                                                                                                                                                                                                                                                                                                                                                                                                                                                                                                                                                                                                                                                                                                                                                                                                                                                                                                                                                                                                                                                                                                                                                                                                                                                                                                                                                                                                                                                                                                                                                                                                                                                                                                                                                       |
| Comments:<br>- 0.25 acres avail<br>- Zoned C-2<br>- All utilities availa<br>- Ideal for mixed- | able               | nents for new development          |                  | 12 Mile Rd<br>090<br>11 Mile Rd<br>Grand River Ave<br>96<br>775<br>5 | Participation Rd Farmington Rd Participation Rd Participa |