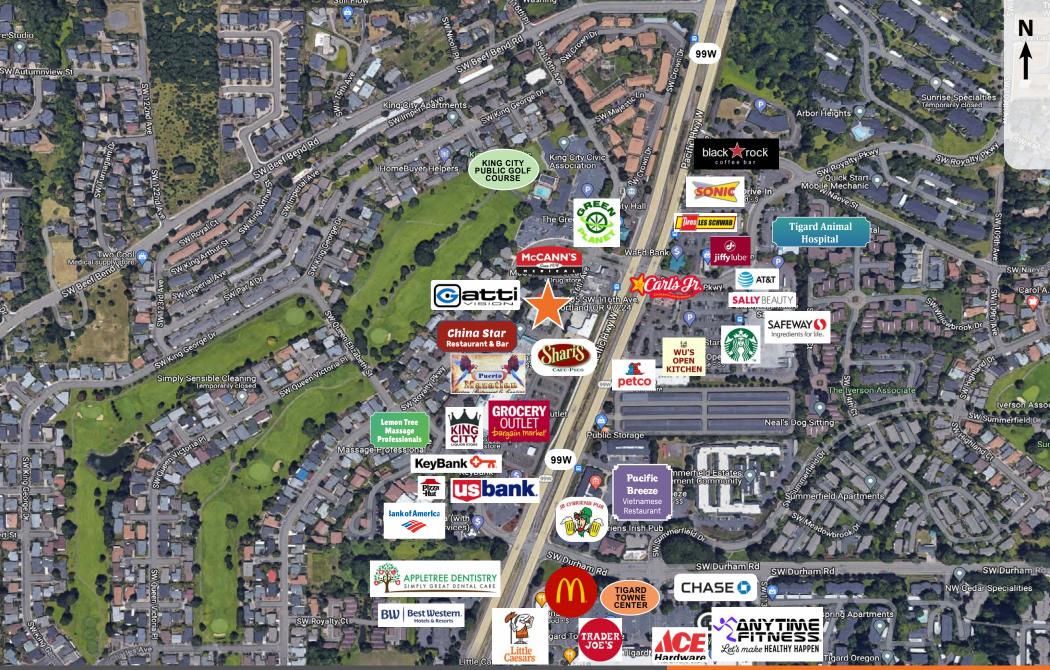

### **Location Details**

- Adjacent to 99W, close to Highways I-5 and 217
- Near a concentrated mix of major retailers, restaurants, banks, grocers, and gyms

Tricia Anderson tricia@northrimpdx.com | 503.525.1927