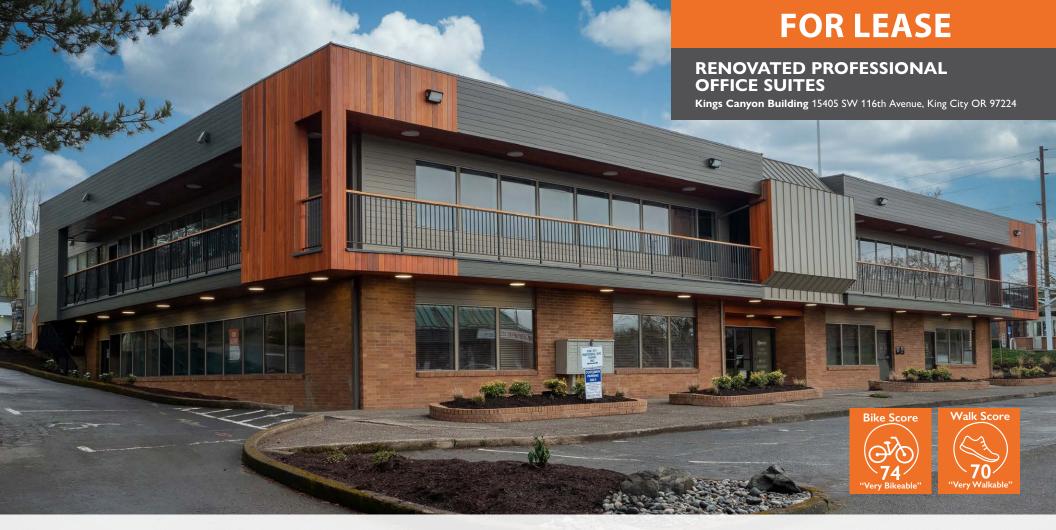

## RENOVATED PROFESSIONAL OFFICE SUITES

Kings Canyon 15405 SW 116th Avenue, King City OR 97224

# **FOR LEASE**

## Newly renovated Kings Canyon Building is a 20,000 sq ft suburban medical/professional office and retail building

located in next to one of the core shopping centers of King City. Adjacent to Tigard, and in close proximity to Sherwood and Tualatin, this property has easy access to Highway 99W and is surrounded by local and national retailers. Custom office suites have been updated with LED lighting, LVP flooring, low-VOC paint, and new interior doors. Building systems such as plumbing and HVAC have been upgraded to keep environmental considerations in mind. The property has approximately 40 parking spaces, with ADA accessibility on both 1st and 2nd floors. The property has 24/7 secure building access and the full spectrum outdoor lighting illuminates the parking lot and building entrances.