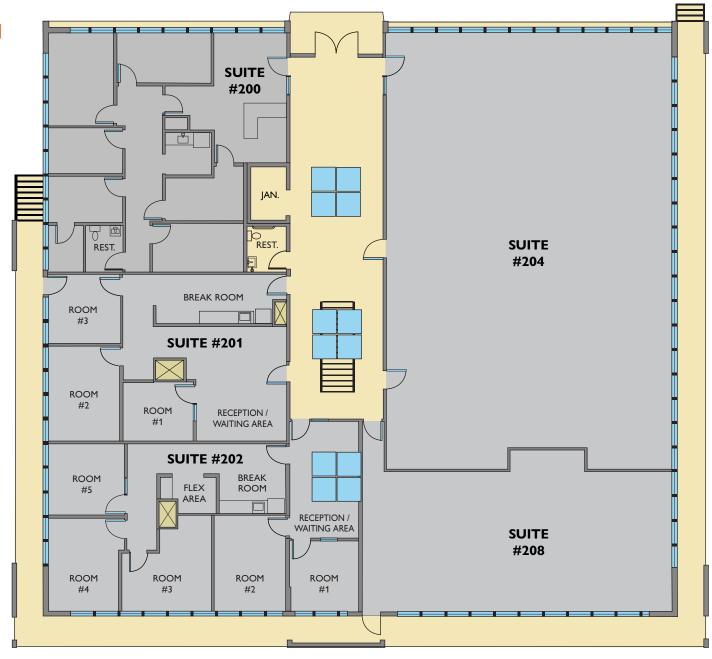

ousehold income (2025): \$109,109

## **Daily Traffic Count**

• At 99W & Beef Bend Rd: 38,400

### **Location Details**

- Adjacent to 99W, close to Highways I-5 and 217
- Near a concentrated mix of major retailers, restaurants, banks, grocers, and gyms

Tricia Anderson tricia@northrimpdx.com | 503.525.1927



### northrimpdx.com



### **RENOVATED PROFESSIONAL OFFICE SUITES**

Kings Canyon Building 15405 SW 116th Avenue, King City OR 97224

Tricia Anderson tricia@northrimpdx.com | 503.525.1927



# **FOR LEASE**

### northrimpdx.com

# FLOOR PLAN 1st Floor



#### **RENOVATED PROFESSIONAL OFFICE SUITES**

Kings Canyon Building 15405 SW 116th Avenue, King City OR 97224

Tricia Anderson tricia@northrimpdx.com | 503.525.1927



## **FOR LEASE**

### northrimpdx.com

# FLOOR PLAN 2nd Floor



### **RENOVATED PROFESSIONAL OFFICE SUITES**

Kings Canyon Building 15405 SW 116th Avenue, King City OR 97224

Tricia Anderson tricia@northrimpdx.com | 503.525.1927



## **FOR LEASE**

### northrimpdx.com



### **RENOVATED PROFESSIONAL OFFICE SUITES**

Kings Canyon Building 15405 SW 116th Avenue, King City OR 97224

Tricia Anderson tricia@northrimpdx.com | 503.525.1927



## **FOR LEASE**

### northrimpdx.com