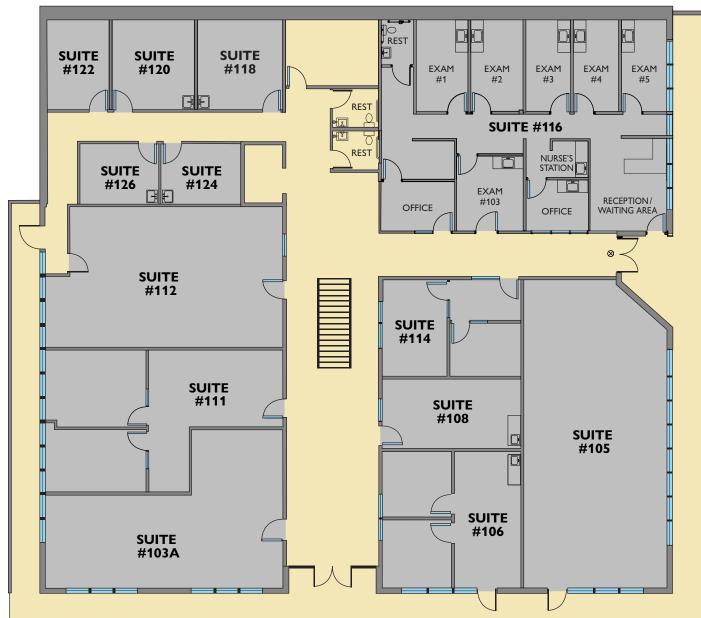

enant parking
- Energy-efficient LED lighting

## **Demographics** (within 1 mile)

- Population (2020): 17,235
- Projected population (2025): 18,072
- Median age (2020): 47.9
- Average Household Income (2020): \$105,751
- Projected household income (2025): \$109,109

## **Daily Traffic Count**

• At 99W & Beef Bend Rd: 38,400

### **Location Details**

- Adjacent to 99W, close to Highways I-5 and 217
- Near a concentrated mix of major retailers, restaurants, banks, grocers, and gyms

Tricia Anderson tricia@northrimpdx.com | 503.525.1927



### northrimpdx.com



### **RENOVATED PROFESSIONAL OFFICE SUITES**

Kings Canyon Building 15405 SW 116th Avenue, King City OR 97224

Tricia Anderson tricia@northrimpdx.com | 503.525.1927



# **FOR LEASE**

### northrimpdx.com

# FLOOR PLAN 1st Floor



#### **RENOVATED PROFESSIONAL OFFICE SUITES**

Kings Canyon Building 15405 SW 116th Avenue, King City OR 97224

Tricia Anderson tricia@northrimpdx.com | 503.525.1927



## **FOR LEASE**

### northrimpdx.com

# FLOOR PLAN 2nd Floor



### **RENOVATED PROFESSIONAL OFFICE SUITES**

Kings Canyon Building 15405 SW 116th Avenue, King City OR 97224

Tricia Anderson tricia@northrimpdx.com | 503.525.1927



## **FOR LEASE**

### northrimpdx.com



### **RENOVATED PROFESSIONAL OFFICE SUITES**

Kings Canyon Building 15405 SW 116th Avenue, King City OR 97224

Tricia Anderson tricia@northrimpdx.com | 503.525.1927



## **FOR LEASE**

### northrimpdx.com