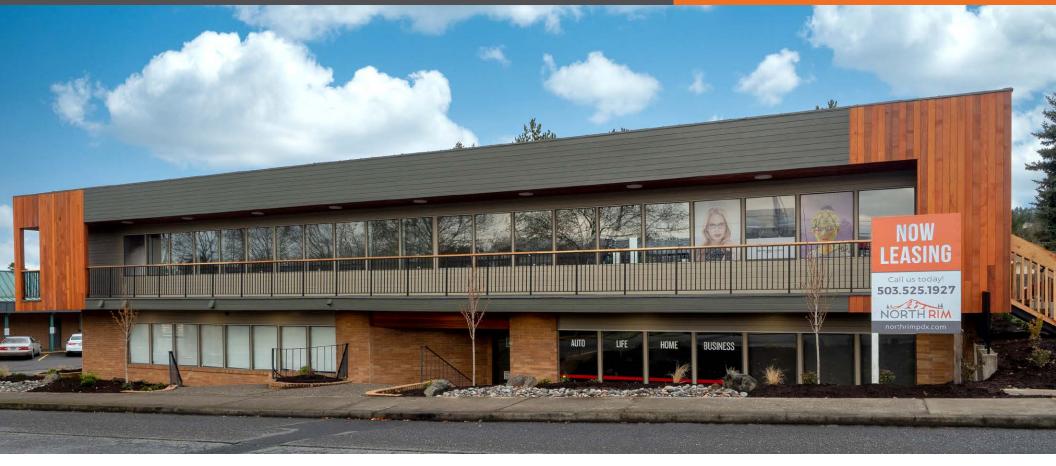

## RENOVATED PROFESSIONAL OFFICE SUITES

Kings Canyon 15405 SW 116th Avenue, King City OR 97224

# **FOR LEASE**

## Newly renovated Kings Canyon Building is a 20,000 sq ft suburban medical/professional office and retail building

located in next to one of the core shopping centers of King City. Adjacent to Tigard, and in close proximity to Sherwood and Tualatin, this property has easy access to Highway 99W and is surrounded by local and national retailers. Custom office suites have been updated with LED lighting, LVP flooring, low-VOC paint, and new interior doors. Building systems such as plumbing and HVAC have been upgraded to keep environmental considerations in mind. The property has approximately 40 parking spaces, with ADA accessibility on both 1st and 2nd floors. The property has 24/7 secure building access and the full spectrum outdoor lighting illuminates the parking lot and building entrances.