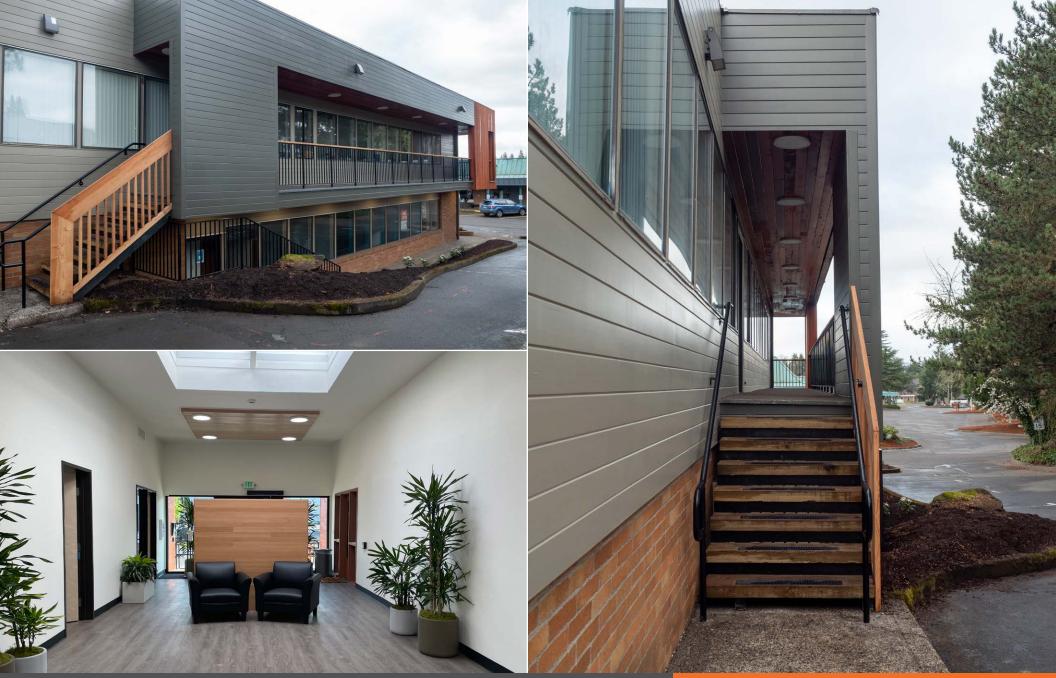

## Newly renovated Kings Canyon Building is a 20,000 sq ft suburban medical/professional office and retail building

located in next to one of the core shopping centers of King City. Adjacent to Tigard, and in close proximity to Sherwood and Tualatin, this property has easy access to Highway 99W and is surrounded by local and national retailers. Custom office suites have been updated with LED lighting, LVP flooring, low-VOC paint, and new interior doors. Building systems such as plumbing and HVAC have been upgraded to keep environmental considerations in mind. The property has approximately 40 parking spaces, with ADA accessibility on both 1st and 2nd floors. The property has 24/7 secure building access and the full spectrum outdoor lighting illuminates the parking lot and building entrances.

### **Property Details**

- Beautifully-appointed office suites from approximately 150 RSF to 4,030 RSF
- ADA Accessible entrances with 24/7 access systems on both sides of building
- ADA Unisex restrooms
- Ample guest and tenant parking
- Energy-efficient LED lighting