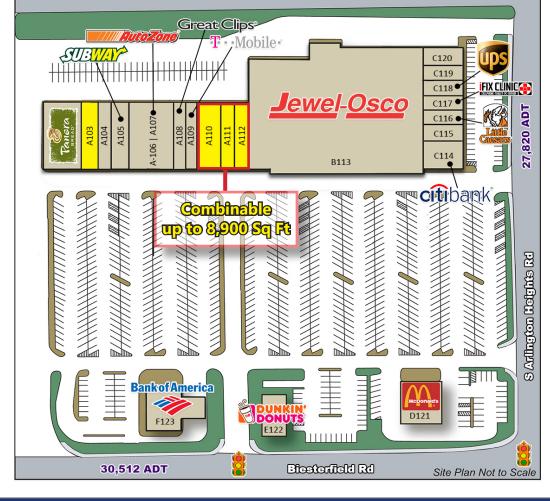

#### **SPACE AVAILABLE**

2,000 Sq Ft - 8,900 Sq Ft

| Space    | Tenant                  | Sq Ft | Space | Tenant               | Sq Ft  | Space | Tenant                | Sq Ft |
|----------|-------------------------|-------|-------|----------------------|--------|-------|-----------------------|-------|
| A101/102 | Panera Bread            | 7,314 | A111  | Available            | 2,000  | C119  | Dr. Alan Kushner, DDS | 1,200 |
| A103     | Available               | 3,500 | A112  | Available            | 2,400  | C120  | OK Burrito            | 1,556 |
| A104     | Drs of Physical Therapy | 2,500 | B113  | Jewel-Osco           | 61,856 | D121  | McDonald's            | 4,800 |
| A105     | Subway                  | 2,500 | C114  | Citibank             | 4,800  | E122  | Dunkin Donuts         | 2,781 |
| A106     | AutoZone                | 7,884 | C115  | Elk Cleaners         | 1,200  | F123  | Bank of America       | 5,000 |
| A108     | Great Clips             | 1,500 | C116  | Little Caesars Pizza | 1,200  |       | A D 4                 |       |
| A109     | T-Mobile                | 1,500 | C117  | iFix Clinic          | 1,200  |       | A·R·(                 |       |
| A110     | Available               | 4,500 | C118  | The UPS Store        | 1,200  |       | REAL ESTA             | TE    |