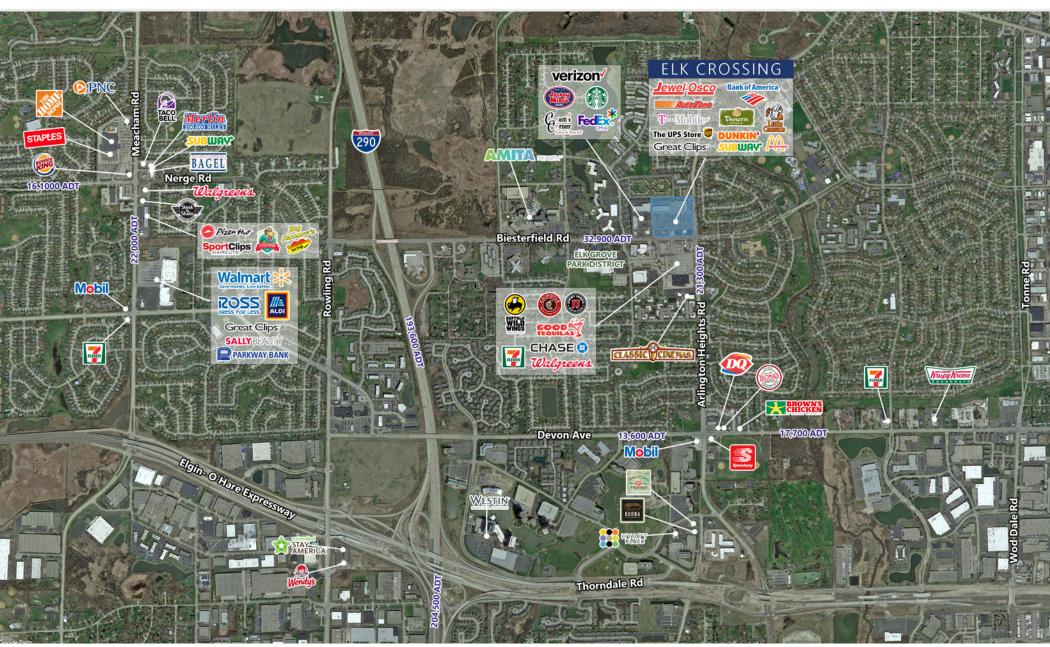

#### **AREA TENANTS**

\$90,028

\$100,384

\$95,552

**AVG HOUSEHOLD INCOME** 

1 Mile Radius

3 Mile Radius

5 Mile Radius

| POPULATION DENSITY | 12,005  | 1 Mile Radius |
|--------------------|---------|---------------|
|                    | 57,854  | 3 Mile Radius |
|                    | 230,960 | 5 Mile Radius |
|                    |         |               |
| DAYTIME POPULATION | 8,156   | 1 Mile Radius |
|                    | 91,145  | 3 Mile Radius |
|                    | 203,340 | 5 Mile Radius |
|                    |         |               |