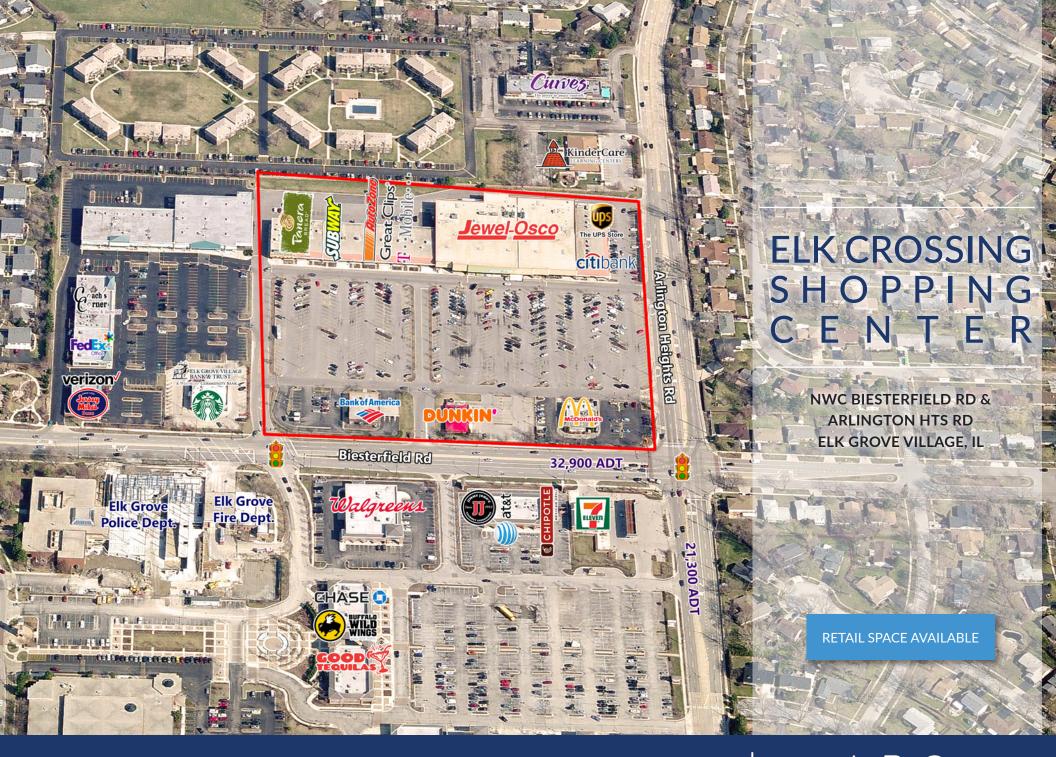

## RETAIL SPACE AVAILABLE **ELK CROSSING**

Elk Grove Village, IL

#### **SITE SUMMARY**

- This property is strategically located at the heavily trafficked intersection of Biesterfield Road (30,512 ADT) and Arlington Heights Road (27,820 ADT).
- This site is highly visible and easily accessible via several curb cuts.

# RETAIL SPACE AVAILABLE **ELK CROSSING** Elk Grove Village, IL