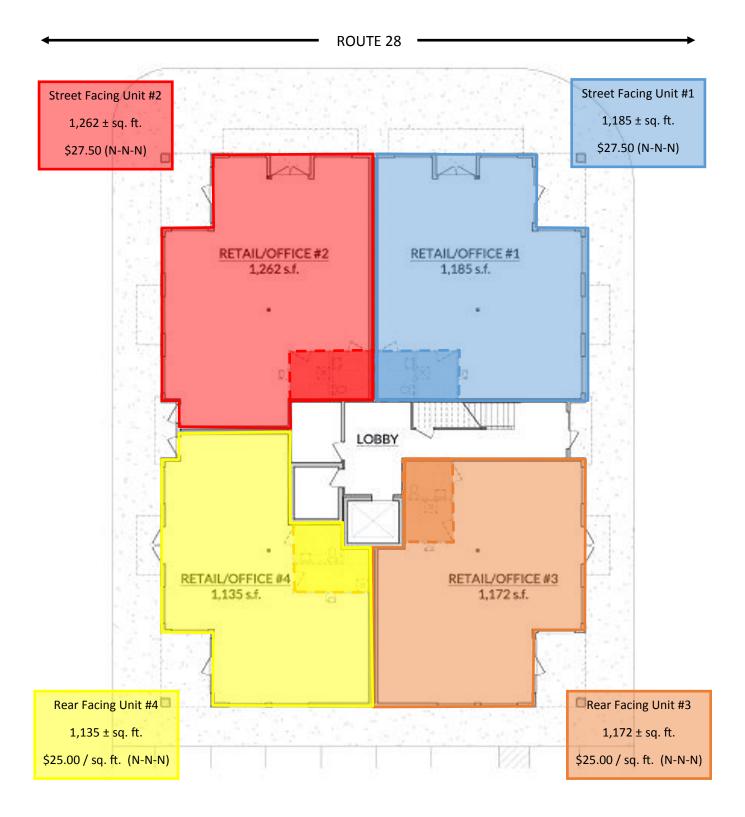

All retail units are bright, airy and customizable to suit tenants. Each unit has a storage closet and private bathroom. Grounds are professionally landscaped.

| Retail/Office #1 | Street Facing Unit | 1,185 ± sq. ft. | \$27.50 / Sq. Ft. |
|------------------|--------------------|-----------------|-------------------|
|                  |                    |                 | (N-N-N)           |
| Retail/Office #2 | Street Facing Unit | 1,262 ± sq. ft. | \$27.50 / Sq. Ft. |
|                  |                    |                 | (N-N-N)           |
| Retail/Office #3 | Rear Facing Unit   | 1,172 ± sq. ft. | \$25 / Sq. Ft.    |
|                  |                    |                 | (N-N-N)           |
| Retail/Office #4 | Rear Facing Unit   | 1,135 ± sq. ft. | \$25 / Sq. Ft.    |
|                  |                    |                 | (N-N-N)           |

### Commercial Realty Advisors

FLOOR PLAN: 557 ROUTE 28, HARWICH PORT, MA

**MAIN FLOOR PLAN** 

MAP & IMAGES: 557 ROUTE 28, HARWICH PORT, MA