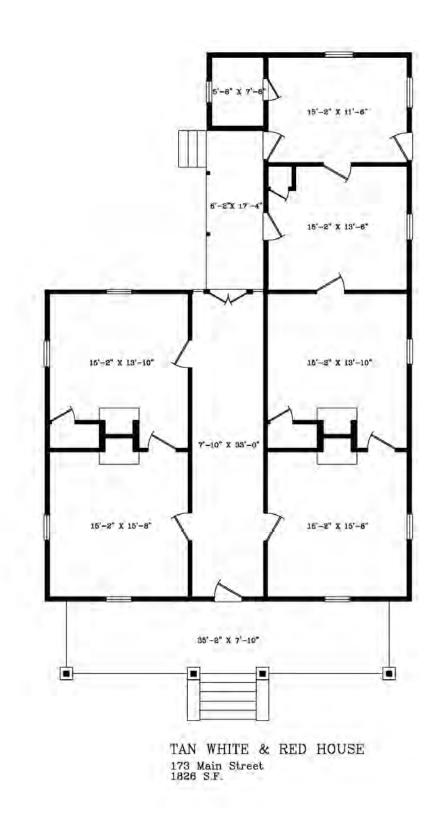

## **BEIGE & BROWN HOUSE (181 Main Street)**

Toomsboro, Wilkinson County, Georgia

THOMAS RHODES 706.615.5233 CELL trhodes@cbcworldwide.com

TAN, WHITE & RED HOUSE (173 Main Street)

Toomsboro, Wilkinson County, Georgia