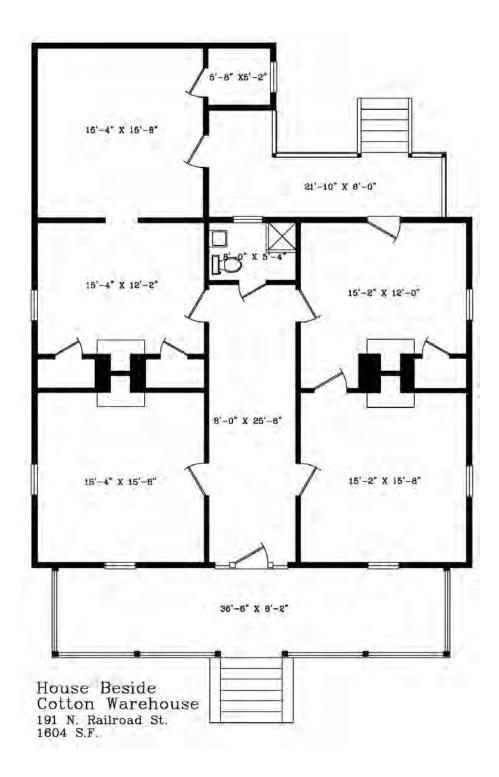

**COTTON WAREHOUSE (195 N Railroad Street)** 

Toomsboro, Wilkinson County, Georgia

COTTON WAREHOUSE 195 N. Railroad Street 4020 S.F.

THOMAS RHODES 706.615.5233 CELL trhodes@cbcworldwide.com

HOUSE BESIDE COTTON WAREHOUSE (191 N Railroad Street) Toomsboro, Wilkinson County, Georgia