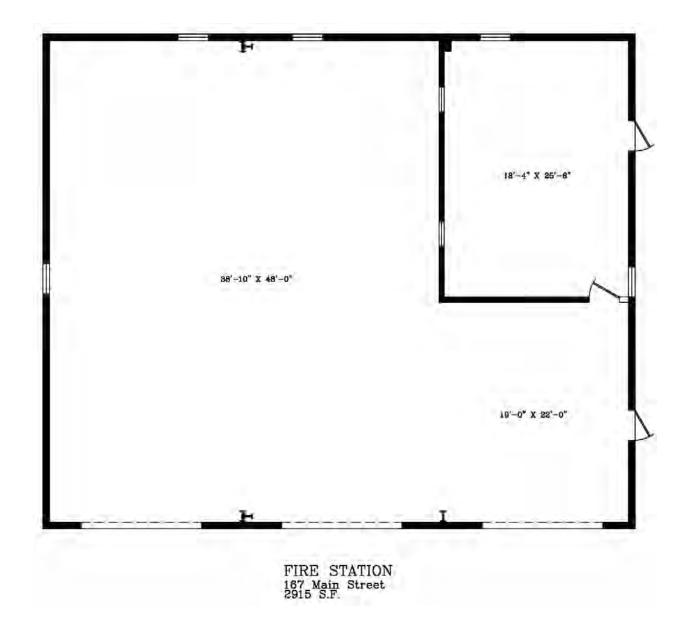

## **PROPERTY VIDEO**

| LOCATION:                                      | <ul> <li>One hour drive from Macon</li> <li>Two hour drive from Atlanta</li> <li>Two hour drive from Savannah</li> </ul>                                                                                                                                                                                                            |
|------------------------------------------------|-------------------------------------------------------------------------------------------------------------------------------------------------------------------------------------------------------------------------------------------------------------------------------------------------------------------------------------|
| PARCELS:                                       | <ul><li>37 Tax parcels (Parcel List Page 4-5)</li><li>Property Map (Page 6)</li></ul>                                                                                                                                                                                                                                               |
| IMPROVEMENTS:<br>(PHOTOS PAGE 34-36)           | <ul> <li>Improvements consist of:</li> <li>Bank</li> <li>Banquet Hall</li> <li>Barber Shop</li> <li>Cotton Warehouse</li> <li>Fire Station</li> <li>Gas Station</li> <li>Grist Mill</li> <li>Hotel</li> <li>Houses (10)</li> <li>Opera House</li> <li>Pond &amp; Water Wheel</li> <li>Railroad depot</li> <li>Restaurant</li> </ul> |
| FLOOR PLANS:                                   | See Page 7-33                                                                                                                                                                                                                                                                                                                       |
| ACREAGE:                                       | 40± Total acres                                                                                                                                                                                                                                                                                                                     |
| SALES PRICE: \$1,699,000<br>(BRING ALL OFFERS) |                                                                                                                                                                                                                                                                                                                                     |