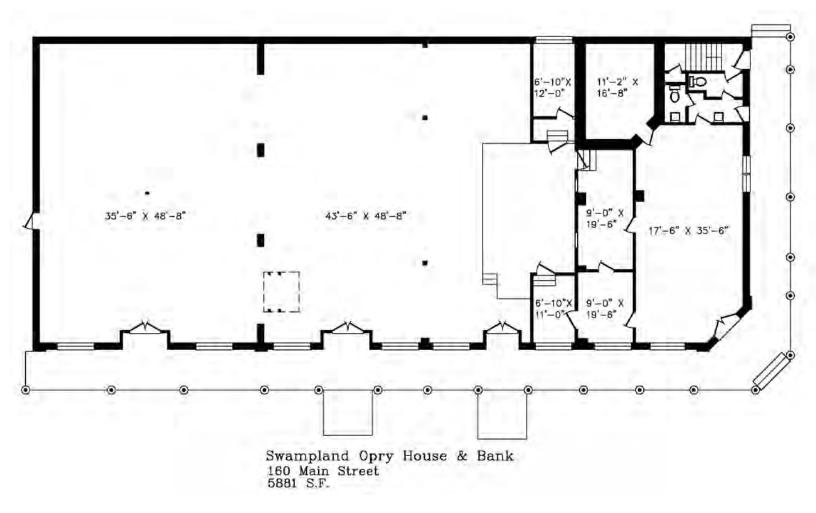

Swampland Opry House (Upper Floor) 160 Main Street 4065 S.F.

THOMAS RHODES 706.615.5233 CELL trhodes@cbcworldwide.com

PUBLIC RESTROOMS BESIDE RESTAURANT (160 Main St) Toomsboro, Wilkinson County, Georgia

Public Toilets 160 Main Street 400 S.F.

THOMAS RHODES 706.615.5233 CELL trhodes@cbcworldwide.com

Swampland Snack Shack 160 Main Street 250 S.F.

THOMAS RHODES 706.615.5233 CELL trhodes@cbcworldwide.com

HOTEL (151 Main Street) Toomsboro, Wilkinson County, Georgia