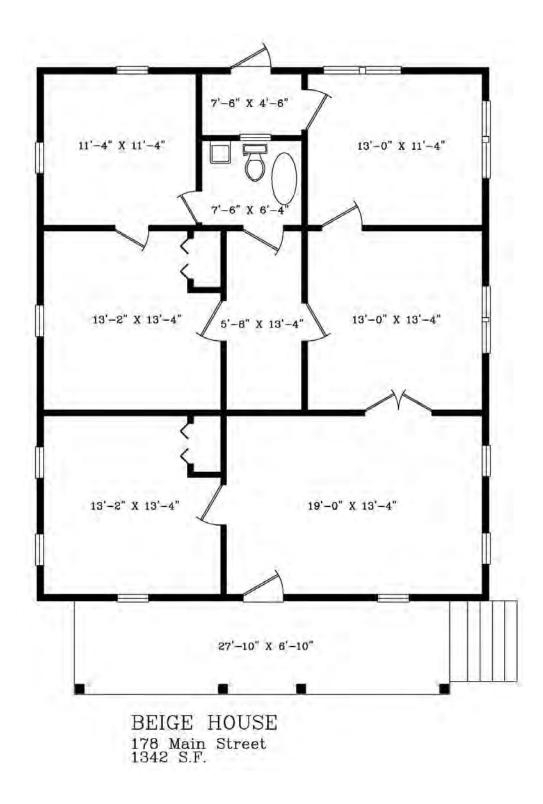

THOMAS RHODES 706.615.5233 CELL trhodes@cbcworldwide.com GUY EBERHARDT 478.955.4492 CELL mcheek@cbcworldwide.com

Toomsboro, Wilkinson County, Georgia

WHITE VINYL HOUSE 174 Main Street 2473 S.F.

THOMAS RHODES 706.615.5233 CELL trhodes@cbcworldwide.com GUY EBERHARDT 478.955.4492 CELL mcheek@cbcworldwide.com