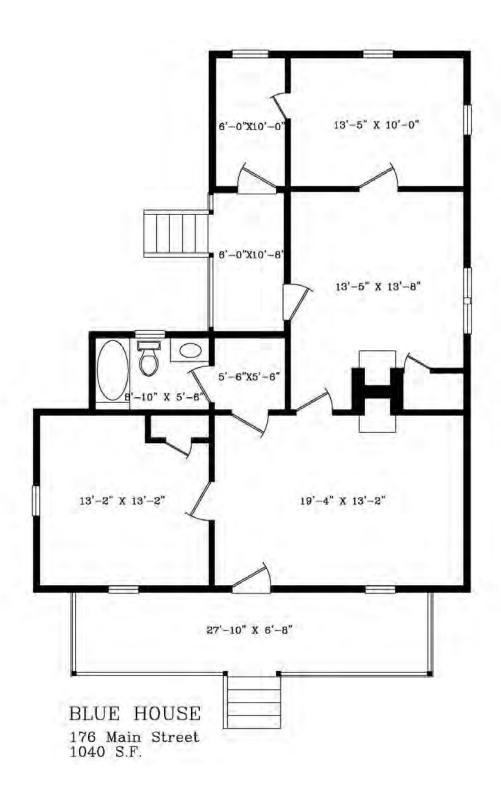

## **BEIGE & BROWN HOUSE (181 Main Street)**

Toomsboro, Wilkinson County, Georgia

THOMAS RHODES 706.615.5233 CELL trhodes@cbcworldwide.com

TAN, WHITE & RED HOUSE (173 Main Street)

Toomsboro, Wilkinson County, Georgia