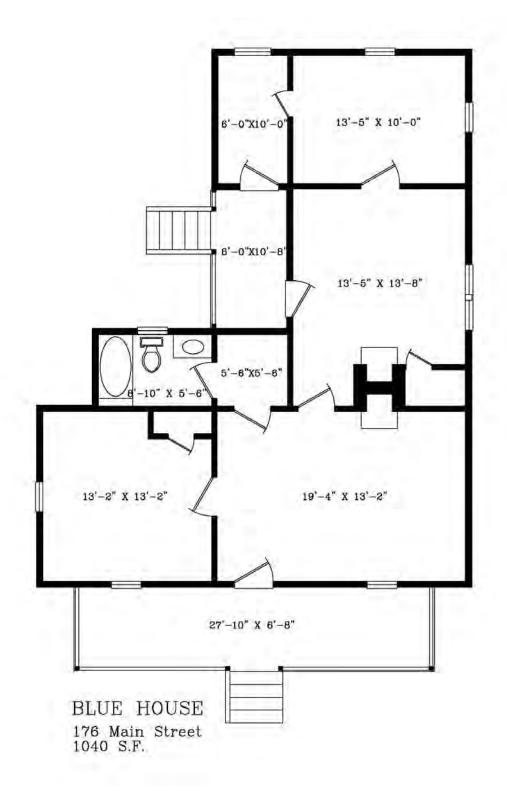

## **BEIGE & BROWN HOUSE (181 Main Street)**

Toomsboro, Wilkinson County, Georgia

THOMAS RHODES 706.615.5233 CELL trhodes@cbcworldwide.com

TAN, WHITE & RED HOUSE (173 Main Street)

Toomsboro, Wilkinson County, Georgia