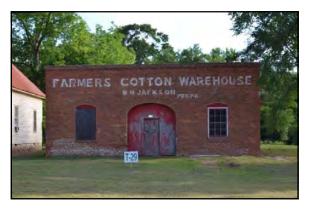

**COTTON WAREHOUSE (195 N Railroad Street)** 

Toomsboro, Wilkinson County, Georgia

COTTON WAREHOUSE 195 N. Railroad Street 4020 S.F.

THOMAS RHODES 706.615.5233 CELL trhodes@cbcworldwide.com

HOUSE BESIDE COTTON WAREHOUSE (191 N Railroad Street) Toomsboro, Wilkinson County, Georgia