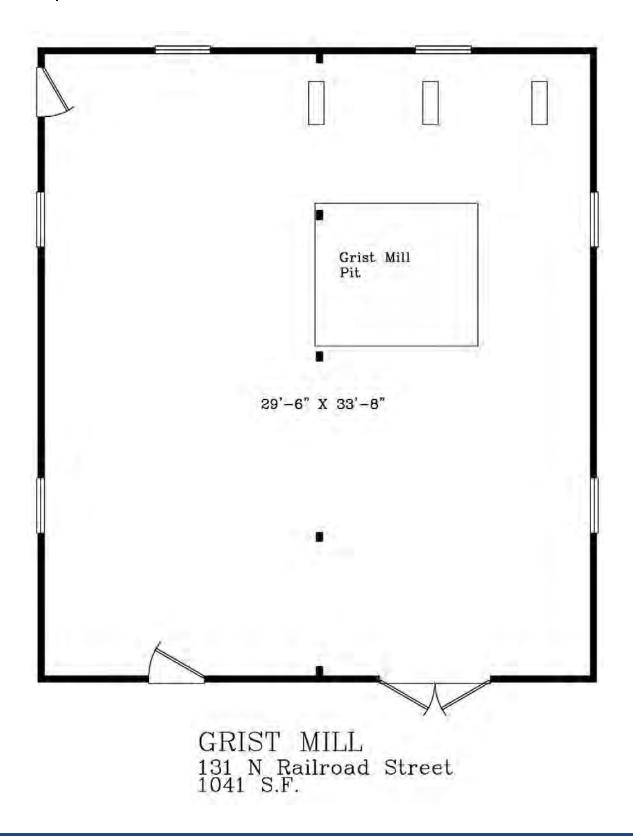

## **PROPERTY VIDEO**

| LOCATION:                                      | <ul> <li>One hour drive from Macon</li> <li>Two hour drive from Atlanta</li> <li>Two hour drive from Savannah</li> </ul>                                                                                                                                                                                                            |
|------------------------------------------------|-------------------------------------------------------------------------------------------------------------------------------------------------------------------------------------------------------------------------------------------------------------------------------------------------------------------------------------|
| PARCELS:                                       | <ul><li>37 Tax parcels (Parcel List Page 4-5)</li><li>Property Map (Page 6)</li></ul>                                                                                                                                                                                                                                               |
| IMPROVEMENTS:<br>(PHOTOS PAGE 34-36)           | <ul> <li>Improvements consist of:</li> <li>Bank</li> <li>Banquet Hall</li> <li>Barber Shop</li> <li>Cotton Warehouse</li> <li>Fire Station</li> <li>Gas Station</li> <li>Grist Mill</li> <li>Hotel</li> <li>Houses (10)</li> <li>Opera House</li> <li>Pond &amp; Water Wheel</li> <li>Railroad depot</li> <li>Restaurant</li> </ul> |
| FLOOR PLANS:                                   | See Page 7-33                                                                                                                                                                                                                                                                                                                       |
| ACREAGE:                                       | 40± Total acres                                                                                                                                                                                                                                                                                                                     |
| SALES PRICE: \$1,699,000<br>(BRING ALL OFFERS) |                                                                                                                                                                                                                                                                                                                                     |