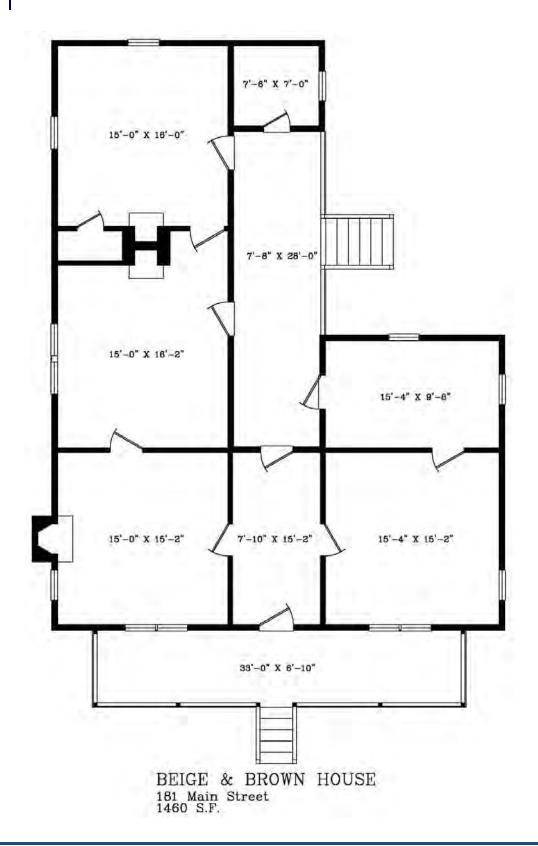

## **BEIGE & BROWN HOUSE (181 Main Street)**

Toomsboro, Wilkinson County, Georgia

THOMAS RHODES 706.615.5233 CELL trhodes@cbcworldwide.com

TAN, WHITE & RED HOUSE (173 Main Street)

Toomsboro, Wilkinson County, Georgia