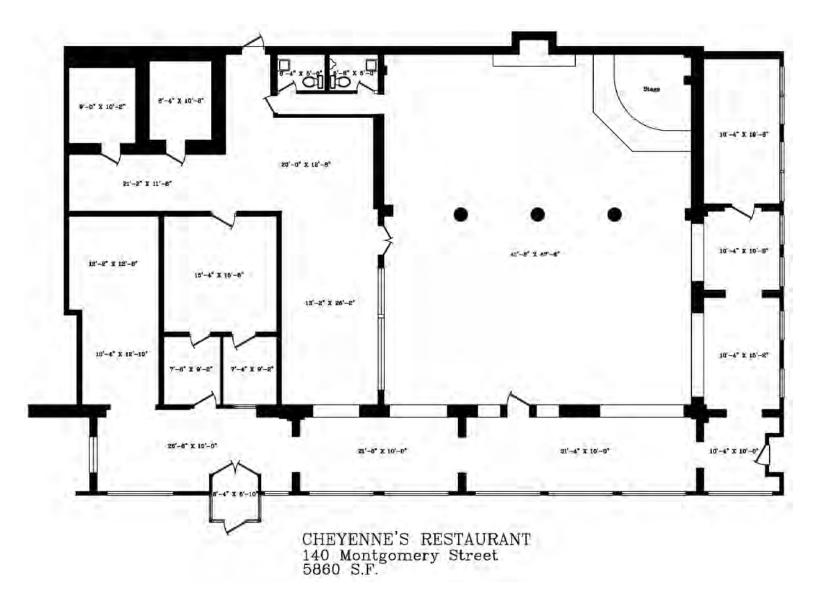

## **PROPERTY VIDEO**

| LOCATION:                                      | <ul> <li>One hour drive from Macon</li> <li>Two hour drive from Atlanta</li> <li>Two hour drive from Savannah</li> </ul>                                                                                                                                                                                                            |
|------------------------------------------------|-------------------------------------------------------------------------------------------------------------------------------------------------------------------------------------------------------------------------------------------------------------------------------------------------------------------------------------|
| PARCELS:                                       | <ul><li>37 Tax parcels (Parcel List Page 4-5)</li><li>Property Map (Page 6)</li></ul>                                                                                                                                                                                                                                               |
| IMPROVEMENTS:<br>(PHOTOS PAGE 34-36)           | <ul> <li>Improvements consist of:</li> <li>Bank</li> <li>Banquet Hall</li> <li>Barber Shop</li> <li>Cotton Warehouse</li> <li>Fire Station</li> <li>Gas Station</li> <li>Grist Mill</li> <li>Hotel</li> <li>Houses (10)</li> <li>Opera House</li> <li>Pond &amp; Water Wheel</li> <li>Railroad depot</li> <li>Restaurant</li> </ul> |
| FLOOR PLANS:                                   | See Page 7-33                                                                                                                                                                                                                                                                                                                       |
| ACREAGE:                                       | 40± Total acres                                                                                                                                                                                                                                                                                                                     |
| SALES PRICE: \$1,699,000<br>(BRING ALL OFFERS) |                                                                                                                                                                                                                                                                                                                                     |