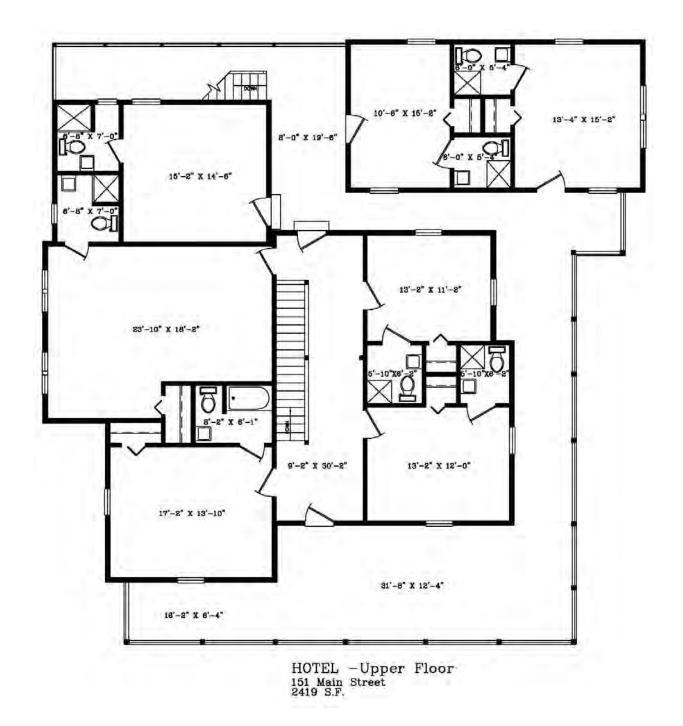

Public Toilets 160 Main Street 400 S.F.

THOMAS RHODES 706.615.5233 CELL trhodes@cbcworldwide.com

Swampland Snack Shack 160 Main Street 250 S.F.

THOMAS RHODES 706.615.5233 CELL trhodes@cbcworldwide.com

HOTEL (151 Main Street) Toomsboro, Wilkinson County, Georgia