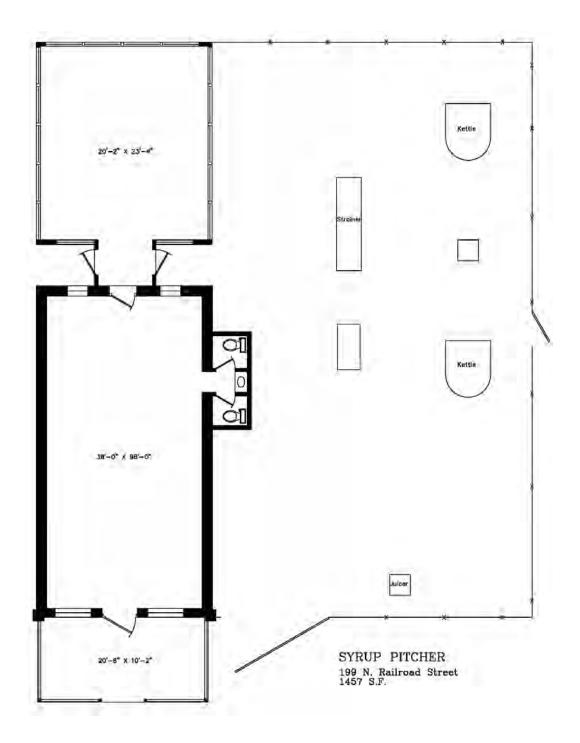

PARCEL LIST Toomsboro, Wilkinson County, Georgia

- T03 168 05 G T GOSSETT HOUSE HWY 112 CITY, 150 MAIN ST
- T03 098A 05 PART OF RAILROAD PROPERTY, HWY 112
- T05 029A 05, 166 MAIN STREET
- T03 166 05 END OF ALLEY PB 15, RAILROAD ST N
- T05 039 05 "PART BURKE LOT", HWY 112
- T05 040 05 NE CNR HWY 57/112, BART BURKE, IRWINTON RD
- T05 035 05 HWY 112, MAIN ST
- T05 038 05 HWY 112 (ES), 179 MAIN ST
- T05 038A 05 CITY OF TOOMSBORO HWY 112, 183 MAIN STREET
- T05 029 05 MAIN STREET, 170 MAIN ST
- T05 031 05 CHURCH ST OLD BARBAR SHOP, 148 MAIN ST
- T05 026 05 LOT 13 BLOCK B
- T05 027 05 MAIN ST
- T05 028 05 MAIN ST HOLLIMAN PLACE, 174 MAIN ST
- T03 170 05 WILLETTE HOTEL, RAILROAD ST N
- T03 171 05 W V LORD HOUSE, RAILROAD ST N
- T03 172 05 LOT IN TOOMSBORO, COMBINED W, RAILROAD ST
- T03 164 05 S COMM CREEK CITY OF TOOMSBORO
- T03 155 05
- T03 156 05 HWY 112, MAIN ST
- T03 163 05 FUNERAL HOME LOT ON HWY 112, MAIN ST

Continued Page 5.

THOMAS RHODES 706.615.5233 CELL trhodes@cbcworldwide.com

PARCEL LIST

Toomsboro, Wilkinson County, Georgia

- T03 160 05 HWY 112, MAIN ST
- T03 161 05 OLD STORE BLDG SITE, MAIN ST
- T03 162 05 MAIN ST
- T03 103 05 R R ST, 191 RAILROAD ST N
- T03 104 05 125 X 90 SYRUP PITCHER, RAILROAD ST N
- 074 017 05 NORTH OF RR, LL 264 271 GMD 3
- T03 075 05 OLD TOOMSBORO HARDWARE & SUPPL
- T03 076 05 OLD BANK BUILDING, MAIN ST
- T03 008 05 LOTS B & C STEPHENS SUB PB 8/4, HWY 57
- T03 072 05 PT OF TRIANGLE BETWEEN HWY 112, MAIN ST
- T03 074 05 SWAMPLAND RESTAURANT, 140 MONTGOMERY ST
- T05 089 05 BEHIND JAMES/HALL
- T03 165 05 CITY OF TOOMSBORO, MAIN ST
- T03 127 05 TOOMSBORO
- T03 138 05 CITY OF TOOMSBORO, JEFFERSON ST
- T03 075A STRIP BESIDE SWAMPLAND