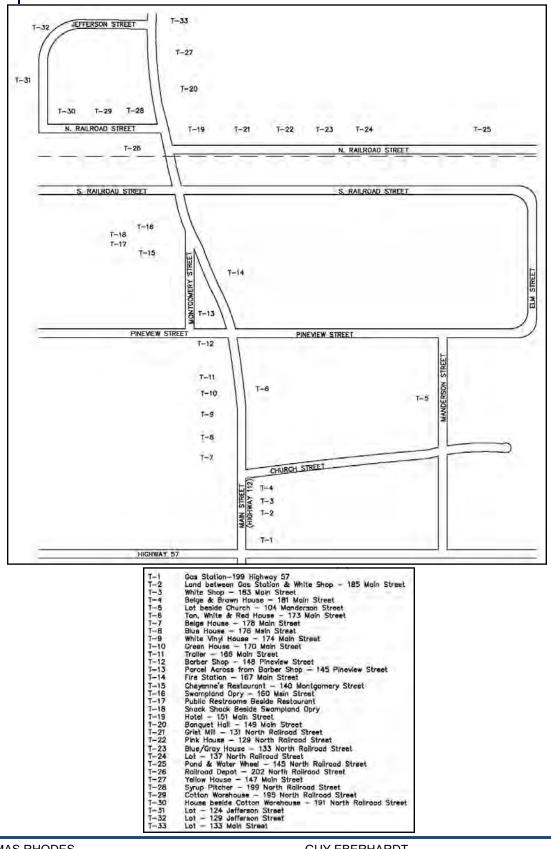

## **PROPERTY VIDEO**

| LOCATION:                                      | <ul> <li>One hour drive from Macon</li> <li>Two hour drive from Atlanta</li> <li>Two hour drive from Savannah</li> </ul>                                                                                                                                                                                                            |
|------------------------------------------------|-------------------------------------------------------------------------------------------------------------------------------------------------------------------------------------------------------------------------------------------------------------------------------------------------------------------------------------|
| PARCELS:                                       | <ul><li>37 Tax parcels (Parcel List Page 4-5)</li><li>Property Map (Page 6)</li></ul>                                                                                                                                                                                                                                               |
| IMPROVEMENTS:<br>(PHOTOS PAGE 34-36)           | <ul> <li>Improvements consist of:</li> <li>Bank</li> <li>Banquet Hall</li> <li>Barber Shop</li> <li>Cotton Warehouse</li> <li>Fire Station</li> <li>Gas Station</li> <li>Grist Mill</li> <li>Hotel</li> <li>Houses (10)</li> <li>Opera House</li> <li>Pond &amp; Water Wheel</li> <li>Railroad depot</li> <li>Restaurant</li> </ul> |
| FLOOR PLANS:                                   | See Page 7-33                                                                                                                                                                                                                                                                                                                       |
| ACREAGE:                                       | 40± Total acres                                                                                                                                                                                                                                                                                                                     |
| SALES PRICE: \$1,699,000<br>(BRING ALL OFFERS) |                                                                                                                                                                                                                                                                                                                                     |

PARCEL LIST Toomsboro, Wilkinson County, Georgia

- T03 168 05 G T GOSSETT HOUSE HWY 112 CITY, 150 MAIN ST
- T03 098A 05 PART OF RAILROAD PROPERTY, HWY 112
- T05 029A 05, 166 MAIN STREET
- T03 166 05 END OF ALLEY PB 15, RAILROAD ST N
- T05 039 05 "PART BURKE LOT", HWY 112
- T05 040 05 NE CNR HWY 57/112, BART BURKE, IRWINTON RD
- T05 035 05 HWY 112, MAIN ST
- T05 038 05 HWY 112 (ES), 179 MAIN ST
- T05 038A 05 CITY OF TOOMSBORO HWY 112, 183 MAIN STREET
- T05 029 05 MAIN STREET, 170 MAIN ST
- T05 031 05 CHURCH ST OLD BARBAR SHOP, 148 MAIN ST
- T05 026 05 LOT 13 BLOCK B
- T05 027 05 MAIN ST
- T05 028 05 MAIN ST HOLLIMAN PLACE, 174 MAIN ST
- T03 170 05 WILLETTE HOTEL, RAILROAD ST N
- T03 171 05 W V LORD HOUSE, RAILROAD ST N
- T03 172 05 LOT IN TOOMSBORO, COMBINED W, RAILROAD ST
- T03 164 05 S COMM CREEK CITY OF TOOMSBORO
- T03 155 05
- T03 156 05 HWY 112, MAIN ST
- T03 163 05 FUNERAL HOME LOT ON HWY 112, MAIN ST

Continued Page 5.

THOMAS RHODES 706.615.5233 CELL trhodes@cbcworldwide.com

PARCEL LIST

Toomsboro, Wilkinson County, Georgia

- T03 160 05 HWY 112, MAIN ST
- T03 161 05 OLD STORE BLDG SITE, MAIN ST
- T03 162 05 MAIN ST
- T03 103 05 R R ST, 191 RAILROAD ST N
- T03 104 05 125 X 90 SYRUP PITCHER, RAILROAD ST N
- 074 017 05 NORTH OF RR, LL 264 271 GMD 3
- T03 075 05 OLD TOOMSBORO HARDWARE & SUPPL
- T03 076 05 OLD BANK BUILDING, MAIN ST
- T03 008 05 LOTS B & C STEPHENS SUB PB 8/4, HWY 57
- T03 072 05 PT OF TRIANGLE BETWEEN HWY 112, MAIN ST
- T03 074 05 SWAMPLAND RESTAURANT, 140 MONTGOMERY ST
- T05 089 05 BEHIND JAMES/HALL
- T03 165 05 CITY OF TOOMSBORO, MAIN ST
- T03 127 05 TOOMSBORO
- T03 138 05 CITY OF TOOMSBORO, JEFFERSON ST
- T03 075A STRIP BESIDE SWAMPLAND

## PROPERTY MAP