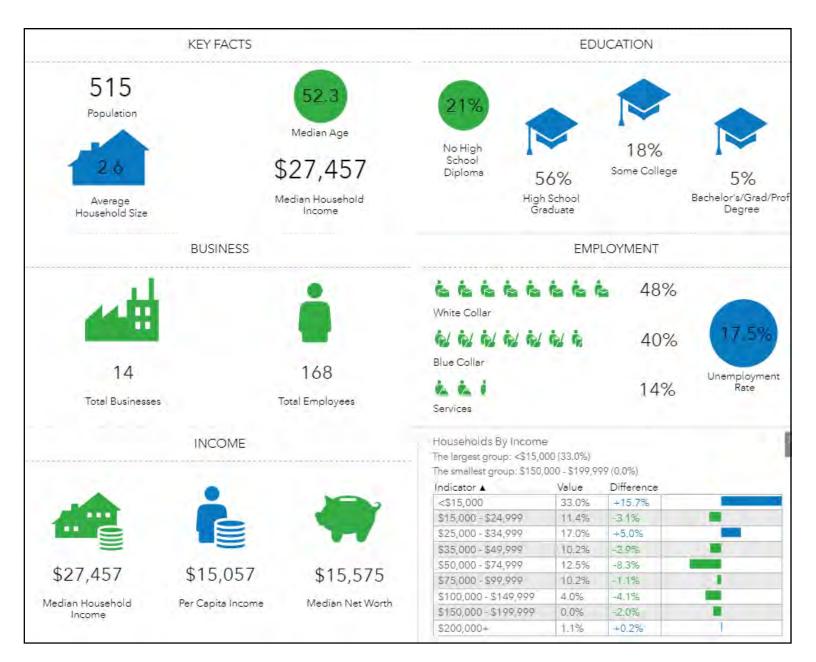

## **DEMOGRAPHICS - WILKINSON COUNTY**

Toomsboro, Wilkinson County, Georgia

THOMAS RHODES 706.615.5233 CELL trhodes@cbcworldwide.com