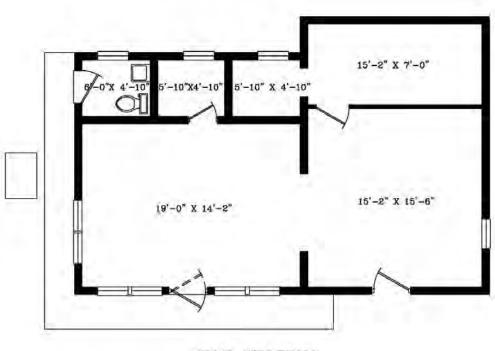

## **PROPERTY VIDEO**

| LOCATION:                                      | <ul> <li>One hour drive from Macon</li> <li>Two hour drive from Atlanta</li> <li>Two hour drive from Savannah</li> </ul>                                                                                                                                                                                                            |
|------------------------------------------------|-------------------------------------------------------------------------------------------------------------------------------------------------------------------------------------------------------------------------------------------------------------------------------------------------------------------------------------|
| PARCELS:                                       | <ul><li>37 Tax parcels (Parcel List Page 4-5)</li><li>Property Map (Page 6)</li></ul>                                                                                                                                                                                                                                               |
| IMPROVEMENTS:<br>(PHOTOS PAGE 34-36)           | <ul> <li>Improvements consist of:</li> <li>Bank</li> <li>Banquet Hall</li> <li>Barber Shop</li> <li>Cotton Warehouse</li> <li>Fire Station</li> <li>Gas Station</li> <li>Grist Mill</li> <li>Hotel</li> <li>Houses (10)</li> <li>Opera House</li> <li>Pond &amp; Water Wheel</li> <li>Railroad depot</li> <li>Restaurant</li> </ul> |
| FLOOR PLANS:                                   | See Page 7-33                                                                                                                                                                                                                                                                                                                       |
| ACREAGE:                                       | 40± Total acres                                                                                                                                                                                                                                                                                                                     |
| SALES PRICE: \$1,699,000<br>(BRING ALL OFFERS) |                                                                                                                                                                                                                                                                                                                                     |