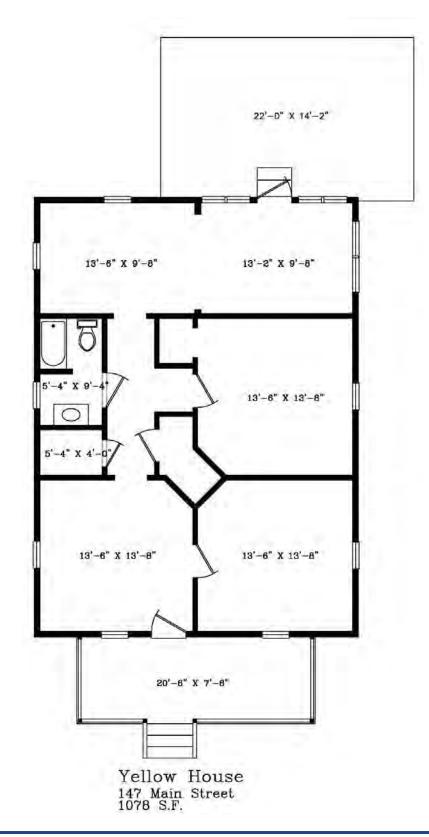

Public Toilets 160 Main Street 400 S.F.

THOMAS RHODES 706.615.5233 CELL trhodes@cbcworldwide.com

Swampland Snack Shack 160 Main Street 250 S.F.

THOMAS RHODES 706.615.5233 CELL trhodes@cbcworldwide.com

HOTEL (151 Main Street) Toomsboro, Wilkinson County, Georgia