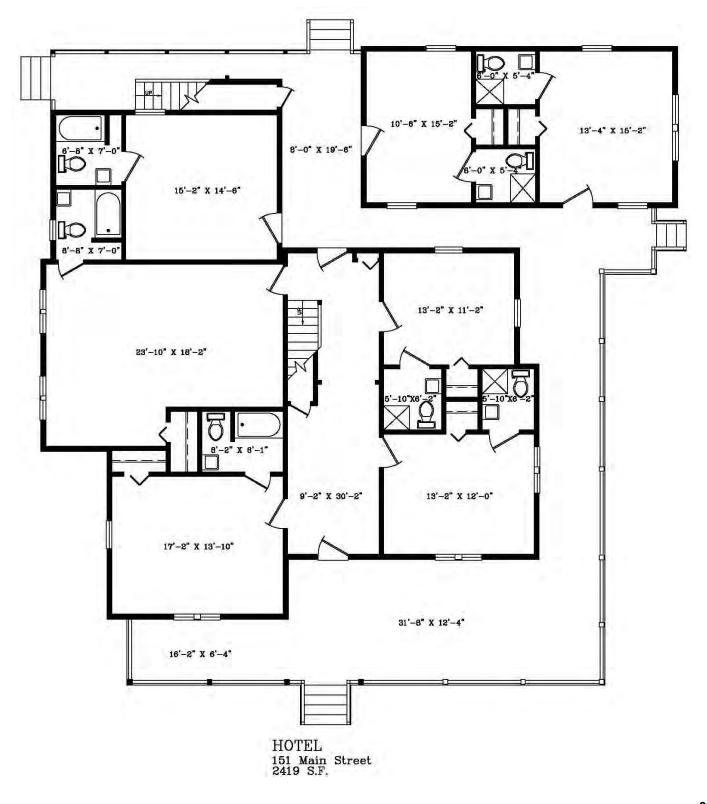

Public Toilets 160 Main Street 400 S.F.

THOMAS RHODES 706.615.5233 CELL trhodes@cbcworldwide.com

Swampland Snack Shack 160 Main Street 250 S.F.

THOMAS RHODES 706.615.5233 CELL trhodes@cbcworldwide.com

HOTEL (151 Main Street) Toomsboro, Wilkinson County, Georgia