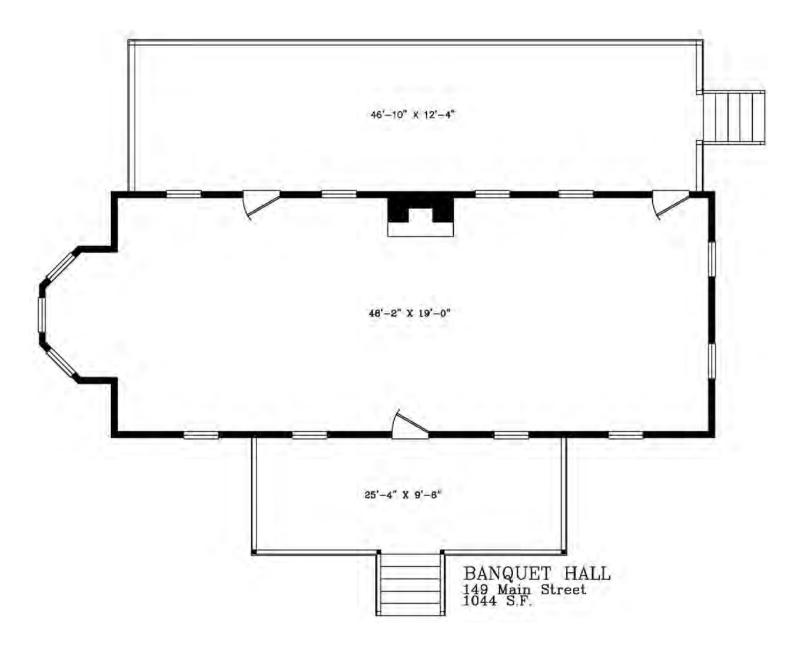

## **PROPERTY VIDEO**

| LOCATION:                                      | <ul> <li>One hour drive from Macon</li> <li>Two hour drive from Atlanta</li> <li>Two hour drive from Savannah</li> </ul>                                                                                                                                                                                                            |
|------------------------------------------------|-------------------------------------------------------------------------------------------------------------------------------------------------------------------------------------------------------------------------------------------------------------------------------------------------------------------------------------|
| PARCELS:                                       | <ul><li>37 Tax parcels (Parcel List Page 4-5)</li><li>Property Map (Page 6)</li></ul>                                                                                                                                                                                                                                               |
| IMPROVEMENTS:<br>(PHOTOS PAGE 34-36)           | <ul> <li>Improvements consist of:</li> <li>Bank</li> <li>Banquet Hall</li> <li>Barber Shop</li> <li>Cotton Warehouse</li> <li>Fire Station</li> <li>Gas Station</li> <li>Grist Mill</li> <li>Hotel</li> <li>Houses (10)</li> <li>Opera House</li> <li>Pond &amp; Water Wheel</li> <li>Railroad depot</li> <li>Restaurant</li> </ul> |
| FLOOR PLANS:                                   | See Page 7-33                                                                                                                                                                                                                                                                                                                       |
| ACREAGE:                                       | 40± Total acres                                                                                                                                                                                                                                                                                                                     |
| SALES PRICE: \$1,699,000<br>(BRING ALL OFFERS) |                                                                                                                                                                                                                                                                                                                                     |