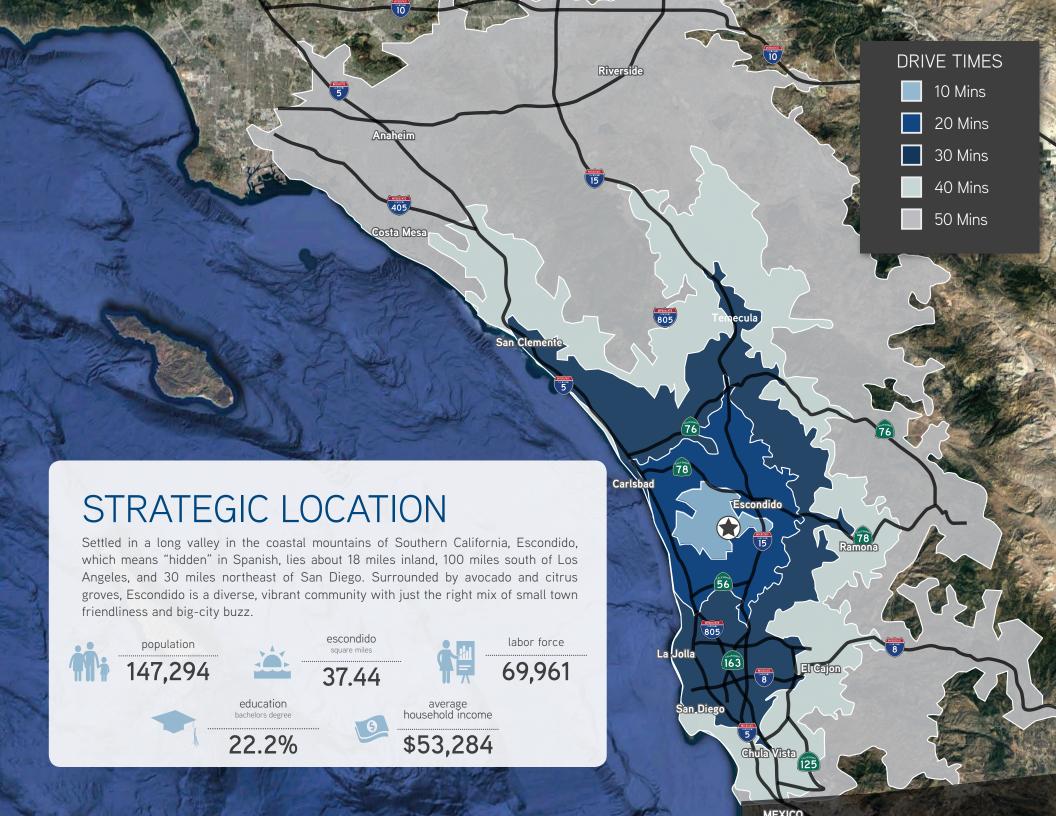

## CONVENIENCE

Great location at the intersection of Highway 78 and I-15 with efficient travel times to downtown San Diego, Orange County, and Riverside