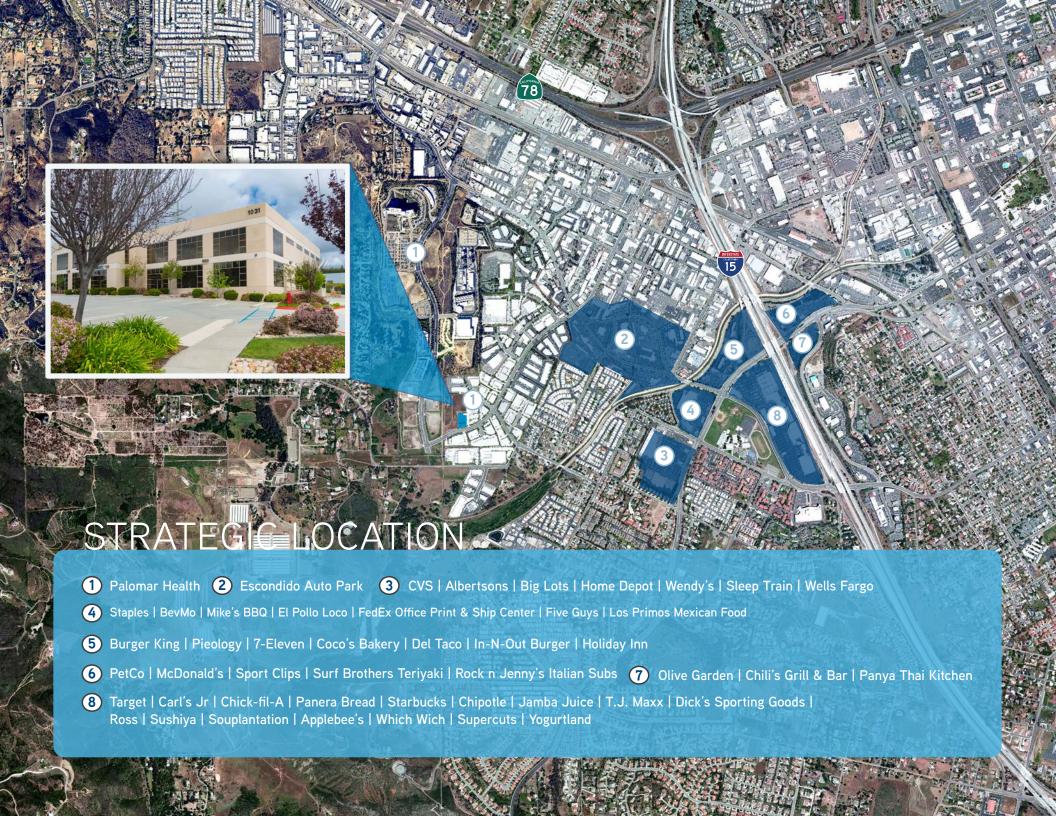

## CONVENIENCE

Great location at the intersection of Highway 78 and I-15 with efficient travel times to downtown San Diego, Orange County, and Riverside