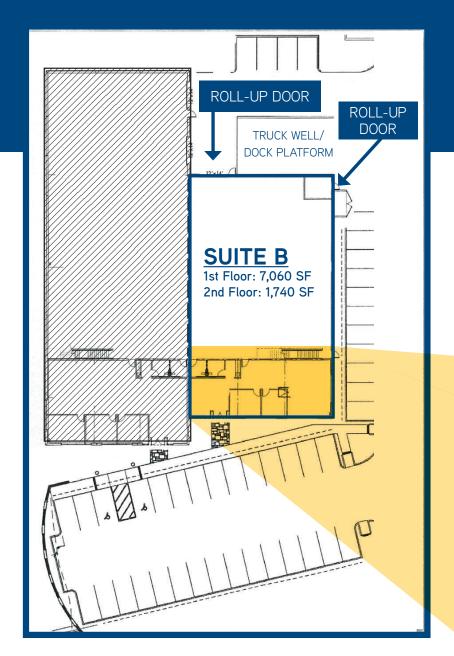

# SITE/FLOOR PLAN

#### **PREMISES**

±8,800 SF industrial suite ±1,740 SF of office space

#### **WAREHOUSE FEATURES**

Truck well / dock platform Grade-level loading 23' 8" clear height Ample power