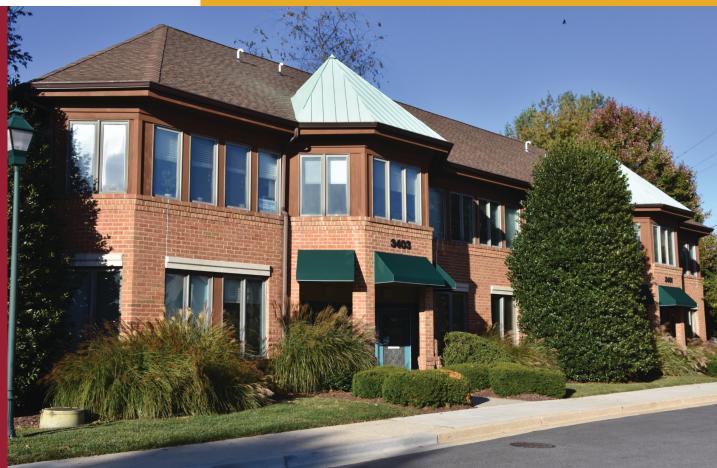

# 3401 Olandwood Ct Suite 203 & 204 Olney, MD 20832

# FOR LEASE

Size: 900-1900 SF,

Rate: \$19 PSF NNN,

**Custom Buildout** 

Fantastic office space available that can be subdivided. Great window lines, previously a dentist office and a new custom buildout is available. Walking distance to shops and restaurants and located within 1/2 mile of MedStar Hospital. Olandwood Professional Center is known for long standing tenants with a low turnover rate due to the convenience, parking, amenities, location, and great tenant mix

## Highlights:

- Located in the heart of Olney
- Easy access to ICC, I-270
- Walking distance to shops and restaurants
- 1/2 mile from MedStar Hospital
- Previous Dentist Space Medical Buildout
- Office use
- Corner unit great window lines