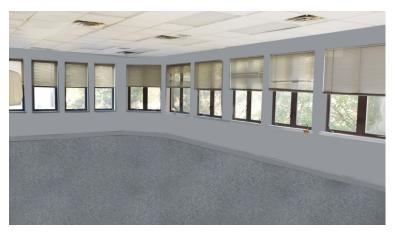

# FOR LEASE

Size: 900-1900 SF,

Rate: \$19 PSF NNN,

**Custom Buildout** 

Fantastic office space available that can be subdivided. Great window lines, previously a dentist office and a new custom buildout is available. Walking distance to shops and restaurants and located within 1/2 mile of MedStar Hospital. Olandwood Professional Center is known for long standing tenants with a low turnover rate due to the convenience, parking, amenities, location, and great tenant mix

## Highlights:

- Located in the heart of Olney
- Easy access to ICC, I-270
- Walking distance to shops and restaurants
- 1/2 mile from MedStar Hospital
- Previous Dentist Space Medical Buildout
- Office use
- Corner unit great window lines