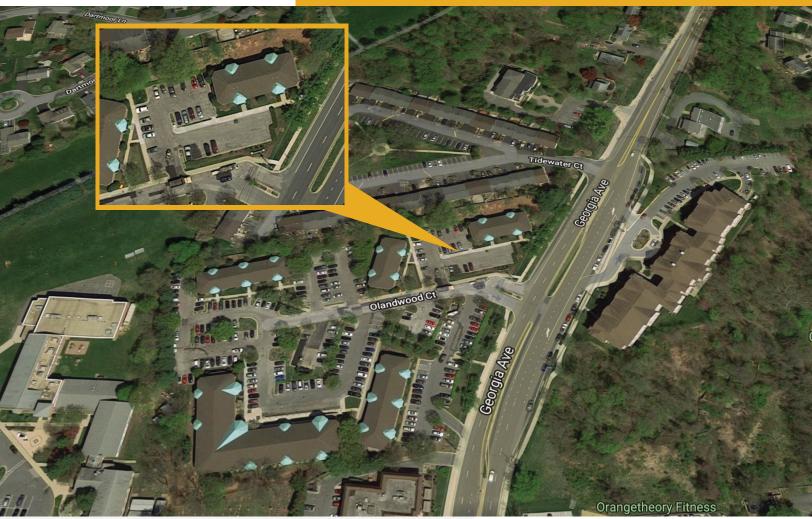

# FOR LEASE

Size: 900-1900 SF,

Rate: \$19 PSF NNN,

**Custom Buildout** 

Fantastic office space available that can be subdivided. Great window lines, previously a dentist office and a new custom buildout is available. Walking distance to shops and restaurants and located within 1/2 mile of MedStar Hospital. Olandwood Professional Center is known for long standing tenants with a low turnover rate due to the convenience, parking, amenities, location, and great tenant mix

## Highlights:

- Located in the heart of Olney
- Easy access to ICC, I-270
- Walking distance to shops and restaurants
- 1/2 mile from MedStar Hospital
- Previous Dentist Space Medical Buildout
- Office use
- Corner unit great window lines