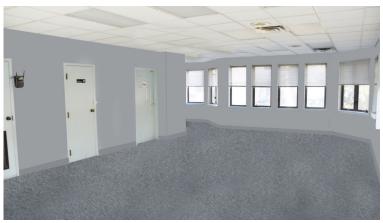

# FOR LEASE

Size: 900-1900 SF,

Rate: \$19 PSF NNN,

**Custom Buildout** 

Fantastic office space available that can be subdivided. Great window lines, previously a dentist office and a new custom buildout is available. Walking distance to shops and restaurants and located within 1/2 mile of MedStar Hospital. Olandwood Professional Center is known for long standing tenants with a low turnover rate due to the convenience, parking, amenities, location, and great tenant mix

## Highlights:

- Located in the heart of Olney
- Easy access to ICC, I-270
- Walking distance to shops and restaurants
- 1/2 mile from MedStar Hospital
- Previous Dentist Space Medical Buildout
- Office use
- Corner unit great window lines