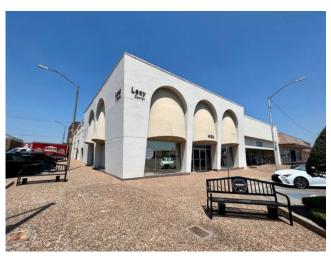

## The Lacy Center - Suite 103

500 SQUARE FEET \$12.00 /yr RENT / SF

\$500 RENT

PROPERTY ADDRESS

431 SW C Ave - 431 SW C Ave Suite 103 Lawton, OK 73501

COMMERCIAL TYPE: Office AVAILABLE: Now

## DESCRIPTION

Welcome to The Lacy Center - Suite 103, located in the heart of downtown Lawton, OK. This office space offers a convenient location with close proximity to the Comanche County Courthouse, Liberty National Bank, Fista, Central Plaza, etc. With 24-hour access, you can come and go as you please, enjoying the freedom to work whenever is convenient for you. The full-service lease ensures that all your needs are taken care of, providing you with peace of mind and convenience. The Lacy Center features two common area restrooms and weekly common area cleaning service.